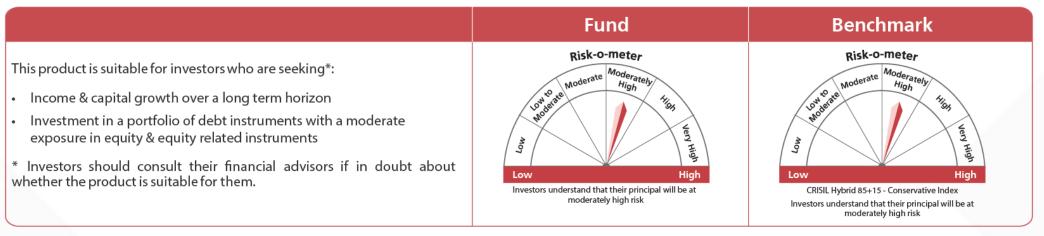

ent of the equity market and equity &amp; equity related securities</li> <li>* Investors should consult their financial advisors if in doubt about whether the product is suitable for them.</li> </ul> | Risk-o-meter  Moderately High  Low  High  Investors understand that their principal will be at moderately high risk | Risk-o-meter  Moderately High  NIFTY Equity Savings Index Investors understand that their principal will be at moderate risk |

The above risk-o-meter is based on the scheme portfolio as on 31st May 2024. An addendum may be issued or updated on the website for new risk-o-meter.

#### **KOTAK QUANT FUND**

An open-ended equity scheme following Quant based investing theme



#### KOTAK DEBT HYBRID FUND



An open-ended hybrid scheme investing predominantly in debt instruments



The above risk-o-meter is based on the scheme portfolio as on 31st May 2024. An addendum may be issued or updated on the website for new risk-o-meter.

#### KOTAK MULTI ASSET ALLOCATION FUND

An Open Ended Scheme investing in Equity, Debt & Money Market Instruments, Commodity ETFs and Exchange Traded Commodity Derivatives.





#### **KOTAK FOCUSED EQUITY FUND**

An open ended equity scheme investing in maximum 30 stocks in large-cap, mid-cap and small-cap category

|