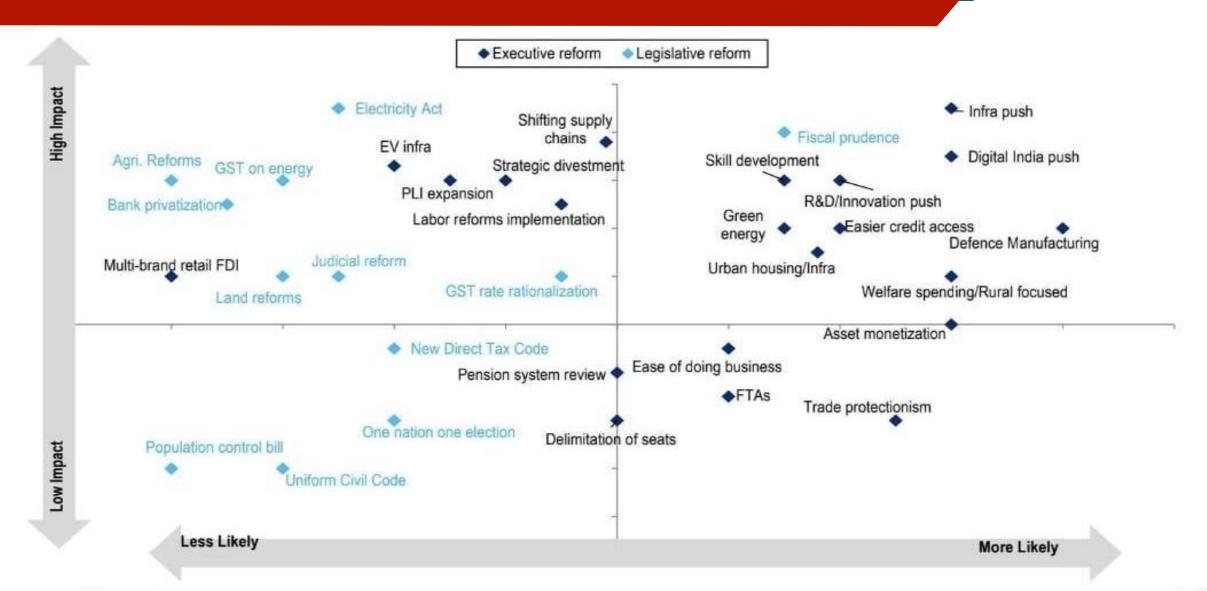

utting rates.

"We're in this murky period where we've got to strike a balance of the dual mandate."

Fed officials left rates unchanged for a fifth straight meeting last week and said they are watching inflation closely to see whether it's on a sustainable path to the Fed's 2% target.

Consumer prices rose at a faster-than-expected pace in January and February.

Goolsbee said the broader picture likely hasn't fundamentally changed, pointing to rapid disinflation in the second half of 2023.

"It seems hard for me to view that the seven months previous to the start of this year were just random," Goolsbee said.

# US Inflation Could Rise due to Duty on Chinese imports









#### GDP Is Below The Pre-Covid Trend





26

#### **Uneven Growth**





#### **Next Agenda For Government?**





Source: Citi Research



# The show must go on

New government must aim for more investments, sustainable growth

NILESH SHAH

THE ELECTION OUTCOME seems to be against the market and exit-poll expectations. But the show must go on. The incoming government should aim for a rapid increase in per capita GDP through inclusive and environmentally sustainable growth.

The world is moving from globalisation to protectionism. Interest rates are likely to remain elevated. Fiscal stimulation will secede. Environmental considerations, along with technological disruptions, will adversely impact many businesses.

The following steps, by no means are exhaustive, can be considered.

One, disguised employment in the agriculture sector is a crucial challenge. We must create adequate employment opportunit