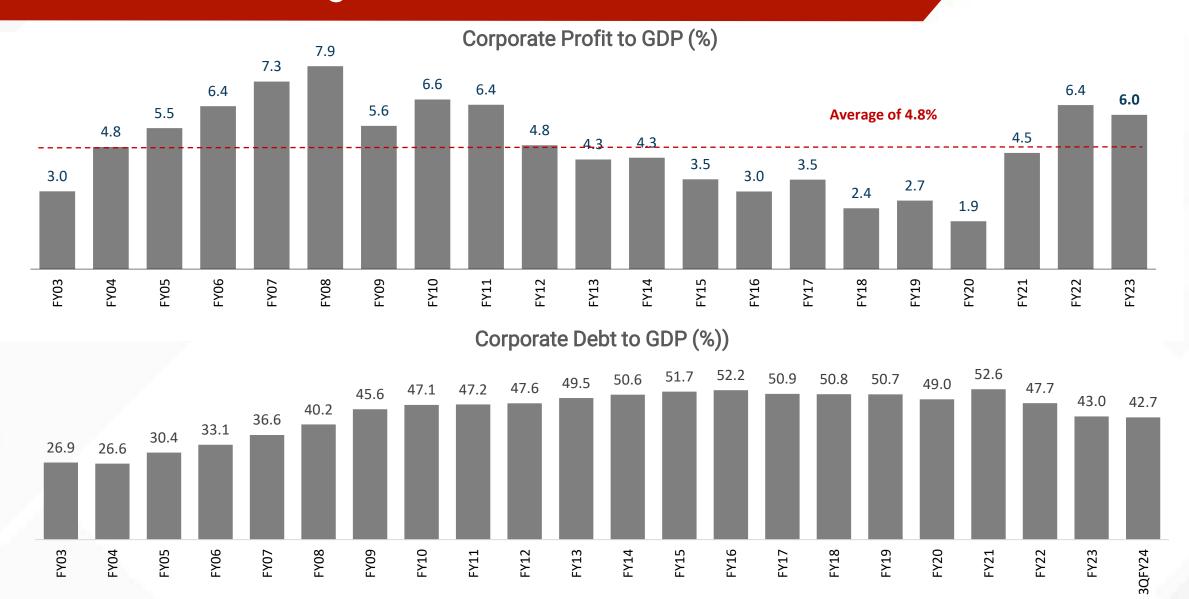

| 534       | 145      | 80                 | 2,254          | 1,416   | -870     | -1,595 | 66     |
|   | Feb-24   | 483     | 646       | 277      | 129                | 6,120          | 3,390   | 82       | -1,904 | 50     |
|   | Mar-24   | 4,016   | 506       | -609     | -46                | 3,816          | -93     | -1,145   | -1,120 | 172    |
|   | Apr-24   | -1,097  | -1,141    | -288     | -412               | 1,794          | -4,828  | 108      | -2,186 | 385    |
|   | May-24   | -3,023  | -881      | 418      | -174               | -676           | 2,708   | -455     | 19     | 135    |

Source: Bloomberg, Elara Securities Research

## Market Capitalization-To-GDP Ratio At All Time High





# Corporate Profits Are Rising Relative To GDP While Debt Levels Are Decreasing





### Valuations Are At Premium To Historical Averages



#### NIFTY P/E (x) - 1 Year Forward



#### NIFTY Smallcap 250 P/E (x) - 1 Year Forward



#### NIFTY Midcap 150 P/E (x) - 1 Year Forward



|          | Valuation                         |
|----------|-----------------------------------|
| Largecap | 4% premium to historical average  |
| Midcap   | 29% premium to historical average |
| Smallcap | 27% premium to historical average |

Source: Motilal Oswal, Bloomberg, As on 31st May 2024

### Changes In Nifty Composition Reflecting In Valuations?



Higher Pvt Ownership, Higher Domestic Share & More B2C Companies In Nifty Pulling Up Nifty PE Higher Vs History





## Market Cap Contributions Of Mid And Small At All Time Highs



Sharp Broad Basing Seen In CY23 With Mid- And Small-cap