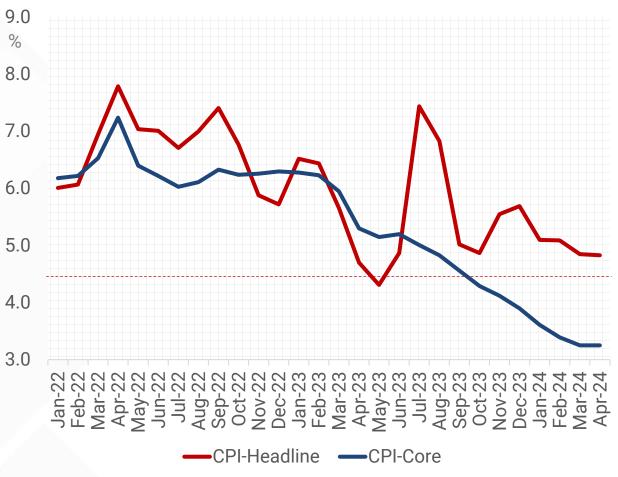

ven only by Domestic Demand

#### India: Private Consumption as a % of GDP



Source: CEIC data, Updated as on Apr'24

#### Kotak Banking & Financial Services Fund

#### Portfolio Holdings



Source: Based on portfolio as on 31st May, 2024. Numbers are rounded off to nearest integer.

Source: ICRA MFI. Please refer to disclaimer slides for detailed performance in SEBI format & scheme information document of the scheme for more information.



#### US Inflation Holds Steady, Keeping Fed On Its Toes





84

## **US Economy Cooled In The First Quarter**





#### U.S Treasury Yields Inch Lower After Weaker GDP Data





86

## Fed Rate Cuts Face Delay Due To Sticky Inflation





## **RBI Gracefully Conducting The Economic Concert**







## RBI Targets 4% Inflation On A Durable Basis







#### Inflation Projections (CPI %)



Green indicates raised, red revised down, black indicates unchanged



## Raises FY25 GDP Growth Forecast To 7.2% From 7%



# GDP Growth Forecasts (%) GDP Projection 7.3



Real GDP Figures

Green indicates raised, red revised down, black indicates unchanged

#### **Headwinds to Growth**



**Geopolitical Tensions** 



Volatility In International Commodity Prices



**Geo-Economic Fragmentation** 

#### **RBI Actively Managing Liquidity Shortfall**





## Comparatively Higher Yields in the Indian Bond Market







Source: Refinitiv, Data as on May 2024.

## Indian Bonds Remain Under-Allocated by Foreign Investors





#### Time To Accumulate Long Duration





- Based on the current market scenario, we believe 10 year and above segment seems to b