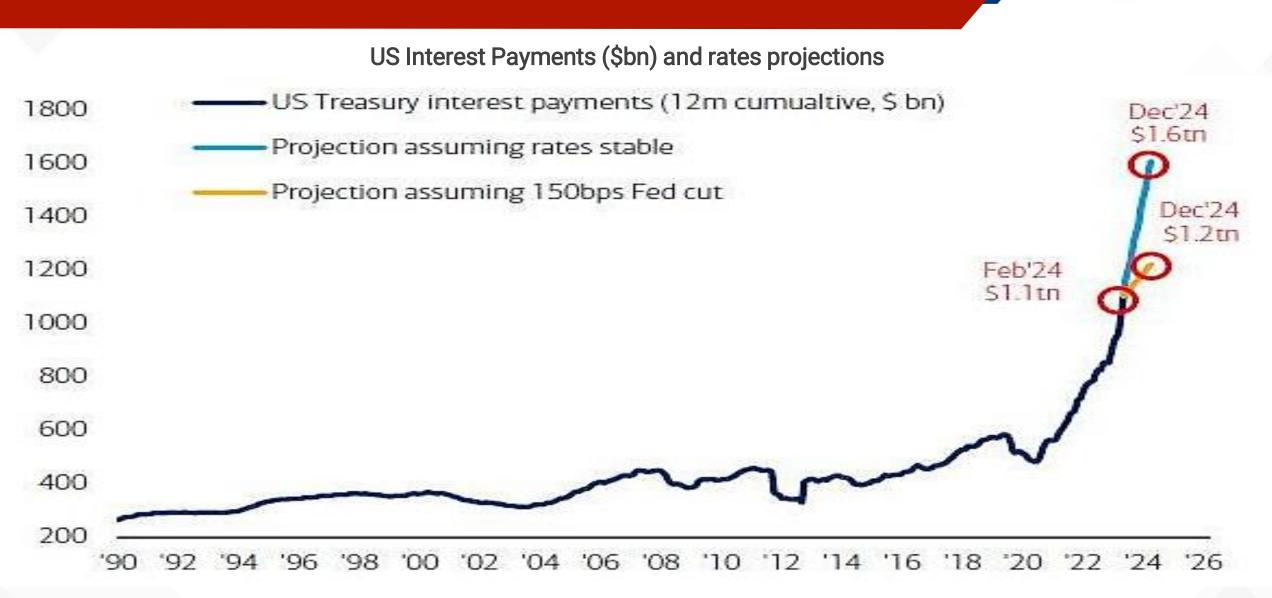

F Projects Steady Global Growth In 2024





AEs = Advanced Economies EMDEs = Emerging Market and Developing Economies. Note: India's data is for fiscal year Source: IMF World Economic Outlook (WEO)

# Overcapacity In China Can Lead To Challenges?



At Present China supplies globally...

#### Peer group 1 – the challenged exporters











#### Peer group 2 – the resilient exporters











Source: JP Morgan Research

# **Net Equity Supply In CY23 Was Negative**







# Fed Is Maintaining A Very Delicate Balance Between Growth And Inflation







#### US Federal Reserve - Total Assets





Source: Federal Reserve Source: Bloomberg 15

# US Growth Is Fueled By Debt





#### US National Debt Set To Double In 8 Years







# Higher For Longer Leading To Higher Interest Payments





### Downturn In Manufacturing Looks To Have Bottomed Out



#### An Upturn In The Global Goods Cycle Should Also Act As A Tailwind For Growth





Shaded areas are US recessions.

# **US Labor Markets Witnessing Rising Unemployment**



#### Times When Unemployment Rate Crossed Above Its 24-month Moving Average



# Fault Lines Are Visible In US Economy



U.S Consumer Confidence Index At Lowest Levels Since 2022



# One of St. Louis' Tallest Office Towers, Empty for Years, Sells for Less Than 2% of Its Peak Price

By Mark Heschmeyer, CoStar News | Updated: April 10, 2024 10:12 P.M

### As Inflation Falls, Real Rates Rise



The Real Fed Funds Rate Is Its Highest Since 2007, After 2022's All Time Low



#### Trimurti Of The US Fed



#### YOU COUILD PARDON THE MARKET FOR FEELING CONFUSE