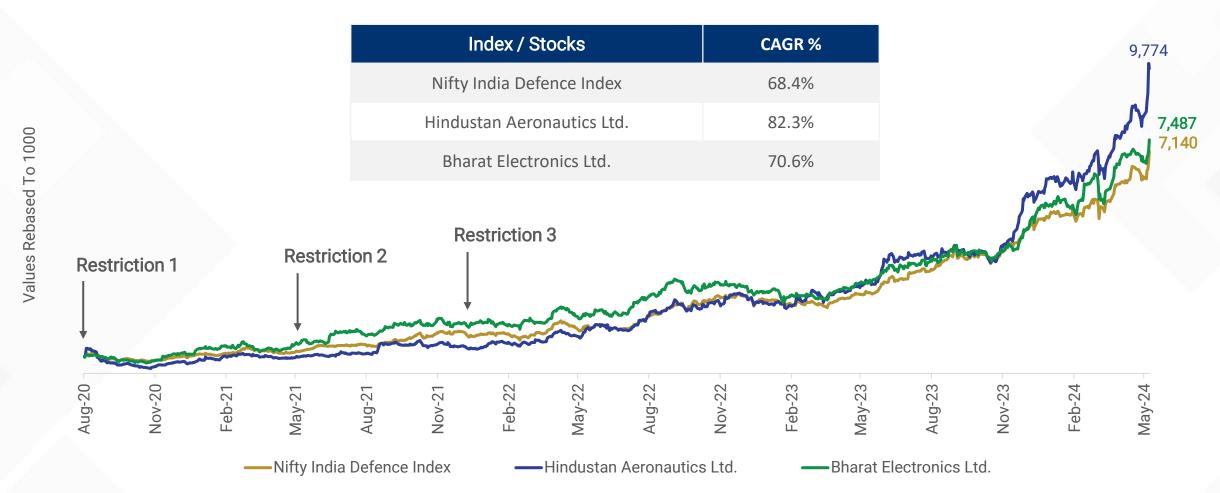

## Kotak Special Opportunities Fund

An Open-ended Equity Scheme Following Special Situations Theme

## **Investing In Special Opportunities**

## Special Situations: Aim To Strike The Right Opportunity



#### Special Situation Investing Focuses On Leveraging Unique Situations That Affect The Value Of Stocks



The illustrations given above are the special situations under Macro-economic/Global changes, Industry /Company Specific (Event/Developments), corporate actions, etc. This list is illustrative and not exhaustive, there are several other opportunities that may give rise to special situations. For more details please refer the Scheme Information Document (SID) of the Scheme.

#### Policy Change: Defence



#### Government Policy Restricting Imports Has Benefited Defense Companies



Source: Nifty Indices | Bloomberg | Data as on 17<sup>th</sup> May, 2024 | Restriction Announcement date is considered | Illustrations provided are solely for the purpose of explaining the themes of special situations. The sector(s)/stock(s)/ mentioned in this document do not constitute any research report/recommendation of the same and the scheme(s)/ Fund may or may not have any future position in these sector(s)/stock(s). The performance of the index shown does not in any manner indicate the performance of the Scheme. Use of the company names does not imply any affiliation with or endorsement by them. The scheme does not assure or predict any specific returns or future returns. Past performance may or may not be sustained in future

## Management Change: Information Technology



####