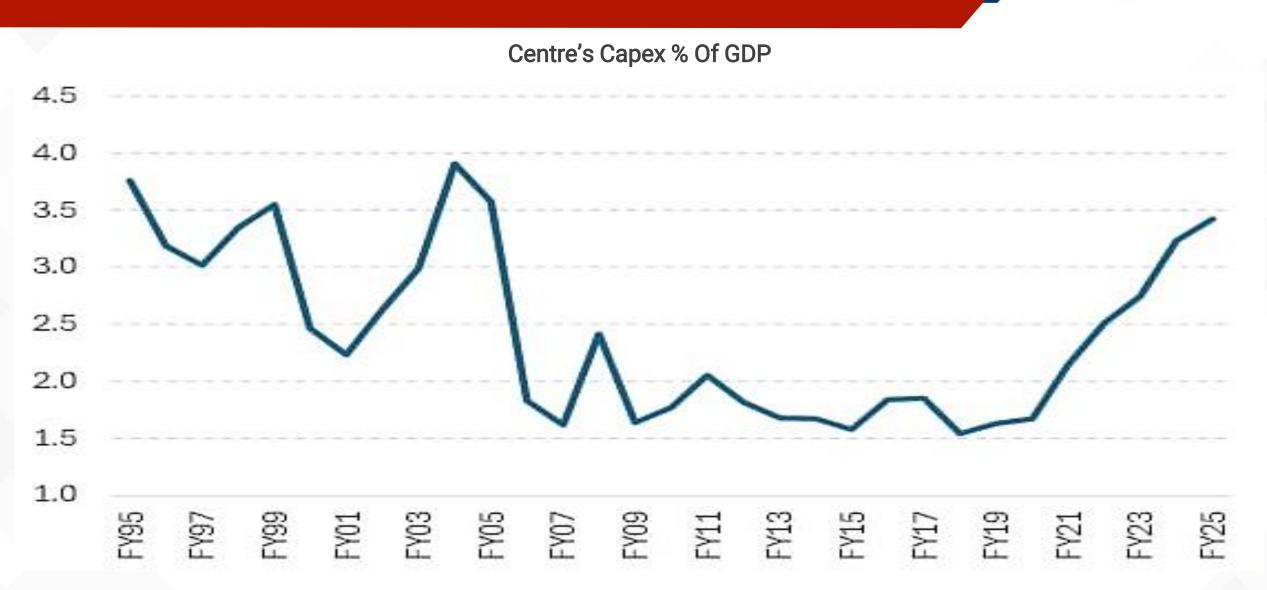

e consumption           | 7.1   | 5.2    | (5.3)  | 11.7  | 6.8    | 4.0   |
| Government consumption        | 6.7   | 3.9    | (0.8)  | 0.0   | 9.0    | 2.5   |
| Gross fixed capital formation | 11.2  | 1.1    | (7.1)  | 17.5  | 6.6    | 9.0   |
| Inventory                     | 27    | (59)   | (76)   | (525) | (14.5) | (5.9) |
| Valuables                     | (9.7) | (14.2) | 30     | 33    | (19.1) | 21    |
| Exports                       | 11.9  | (3.4)  | (7.0)  | 30    | 13.4   | 2.6   |
| Imports                       | 8.8   | (0.8)  | (12.6) | 22    | 10.6   | 10.9  |

# Marginal Slowdown In Domestic Economic Activity







Source: Jefferies, CEIC, I-Sec research. Note: For March'23, we have considered flash PMI data.

# Centre's Capex % GDP Extends Longest Rise Since '90s





# Bumper RBI Dividend To Give Govt More Fiscal Room



#### Surplus Transferred to the Central Government



# India's Share Of World Exports Rising





# GCC Revenues Have Grown Nearly 4x Over The Last 13 Years





Note: The bubble size denotes total GCC revenue in USD bn

Source: NASSCOM, GCC - Global Capability Centre

### **Electronics And Defence Exports Are Rising Rapidly**





## Defence Export: India's Defence Exports Surge to Record Rs 21,000 Crore

Zee Business Video Team | Updated: April 2, 2024 11:38 AM IST

India's defence exports have reached unprecedented heights, crossing Rs 21,000 crore in FY 2023-2024, marking a remarkable growth rate of 32.5% over the previous fiscal year.

## Would Indian Exports Gain From US Tariff Hikes?



#### **US Hikes Tariffs On Chinese Good