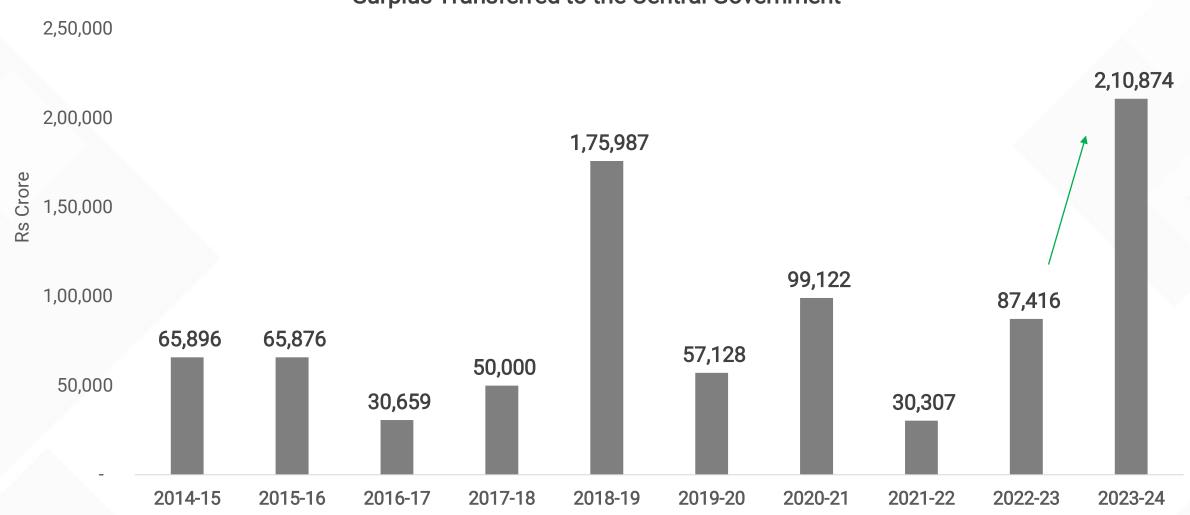

# Bumper RBI Dividend To Give Govt More Fiscal Room

#### Surplus Transferred to the Central Government