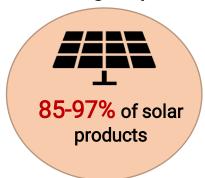

## Would Indian Exports Gain From US Tariff Hikes?

#### **US Hikes Tariffs On Chinese Goods**

| Item                                                | Current rate(%) | Increased rate(%) | Years of implementation |
|-----------------------------------------------------|-----------------|-------------------|-------------------------|
| Battery parts (non-lithium-ion batteries)           | 8               | 25                | 2024                    |
| Electric Vehicles                                   | 25              | 100               | 2024                    |
| Facemasks                                           | 0               | 25                | 2024                    |
| Lithium-ion electrical vehicle batteries            | 8               | 25                | 2024                    |
| Other critical minerals                             | 0               | 25                | 2024                    |
| Ship to shore cranes                                | 0               | 25                | 2024                    |
| Solar cells (whether or not assembled into modules) | 25              | 50                | 2024                    |
| Steel and aluminum products                         |                 | 25                | 2024                    |
| Syringes and needles                                | 0               | 50                | 2024                    |
| Semiconductors                                      | 25              | 50                | 2025                    |
| Lithiun-ion non electrical vehicle batteries        | 8               | 25                | 2026                    |
| Medical gloves                                      | 0               | 25                | 2026                    |
| Natural graphite                                    | 0               | 25                | 2026                    |
| Permanent magnets                                   | 0               | 25                | 2026                    |