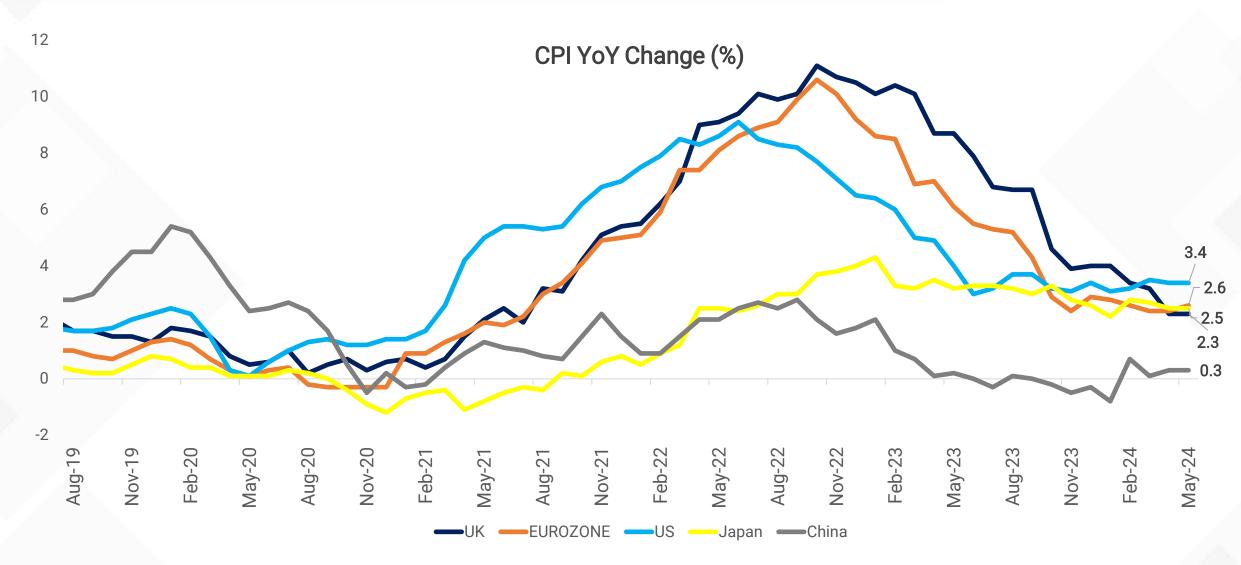

Indian Economy                       | 25           |
| Equity Market                        | 48           |
| Equity Investment Opportunity        | 65           |
| Debt Market Outlook                  | 83           |
| Debt Investment Opportunity          | 95           |
| Gold                                 | 97           |
| <u>Distributor Engagement</u>        | 102          |
| <u>Annexure</u>                      | 105          |
| <u>Disclaimers &amp; Disclosures</u> | 114          |



# The Pitch Has Changed



- Globalization To Deglobalization
- Fiscal / Monetary Stimulus To Withdrawal
- Environmental / Social / Governance Norms
- India Vs. China
  - Autocracy to Democracy
  - Undervalued Currency
  - IPR Violation
  - Execution

# Inflation Is Showing Signs Of Easing





Source: Bloomberg, Elara Capital

# **Central Bank Policy Actions In 2024**



|                       |               | Hike              | No Change                                                                                         | Cut                                                             |
|-----------------------|---------------|-------------------|---------------------------------------------------------------------------------------------------|-----------------------------------------------------------------|
| te (%)                | >0 and<br><=2 |                   | China, Malaysia, Switzerland,<br>Thailand                                                         |                                                                 |
| Latest Inflation Kate | >2 and<br