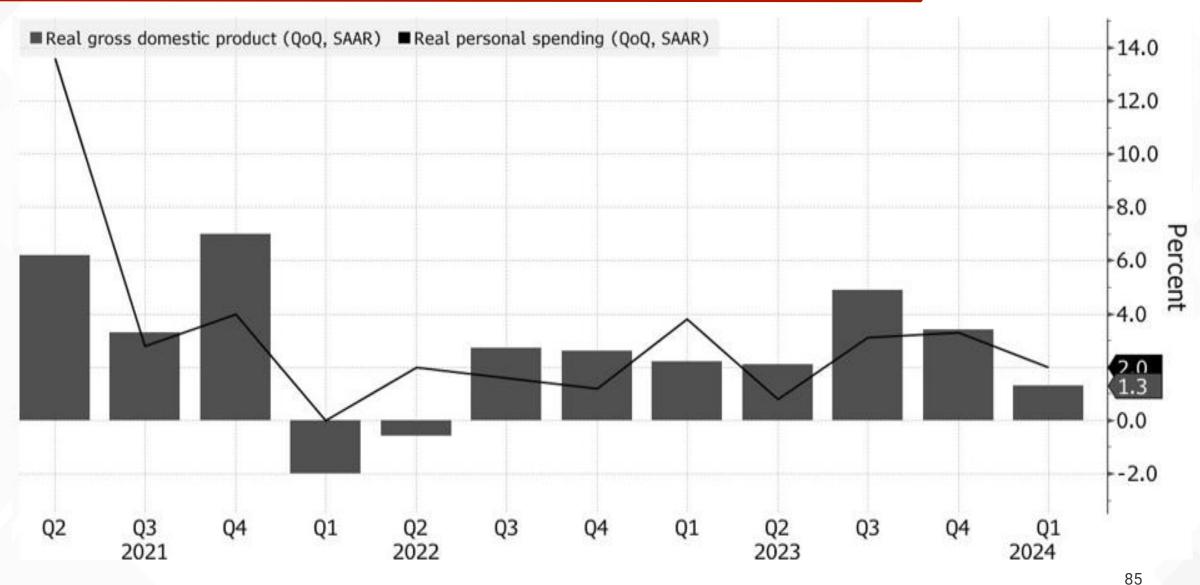

7.3%  |
| Nifty Realty Index         | 112.9% | 44.7%  | 29.1%  |

#### Consumption And Private Banks Are Areas To Watch



#### Kotak Consumption Fund An opportunity to invest in the Country's aspirations

~64% of India's Domestic GDP driven only by Domestic Demand

#### India: Private Consumption as a % of GDP



Source: CEIC data, Updated as on Apr'24

#### Kotak Banking & Financial Services Fund

#### Portfolio Holdings



Source: Based on portfolio as on 31st May, 2024. Numbers are rounded off to nearest integer.

Source: ICRA MFI. Please refer to disclaimer slides for detailed performance in SEBI format & scheme information document of the scheme for more information.



#### US Inflation Holds Steady, Keeping Fed On Its Toes





84

## **US Economy Cooled In The First Quarter**





#### U.S Treasury Yields Inch Lower After Weaker GDP Data





86

## Fed Rate Cuts Face Delay Due To Sticky Inflation





## **RBI Gracefully Conducting The Economic Concert**







## RBI Targets 4% Inflation On A Durable Basis







#### Inflation Projections (CPI %)



Green indicates raised, red revised down, black indicates unchanged



## Raises FY25 GDP Growth Forecast To 7.2% From 7%



# GDP Growth Forecasts (%) GDP Projection 7.3



Real GDP Figures

Green indicates raised, red revised down, black indicates unchanged

#### **Headwinds to Growth**



**Geopolitical Tensions** 



Volatility In International Commodity Prices



**Geo-Economic Fragmentation** 

#### **RBI Actively Managing Liquidity Shortfall**





## Comparatively Higher Yields in the Indian Bond Market