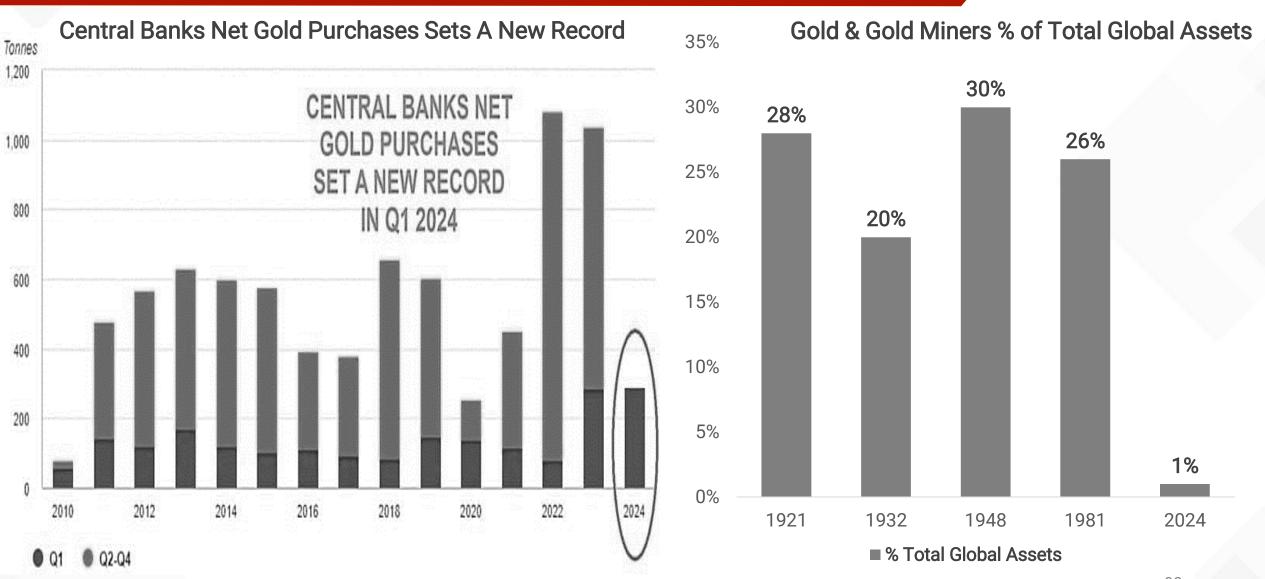

Agrawal has been managing the fund since 25/11/2012 & Mr. Abhishek Bisen has been managing the fund since 01/11/2022. . Inception of Direct Plan – Growth is 01/01/2013. Benchmark: Nifty Composite Debt Index A-III

Kotak Balanced Advantage Fund: Scheme Inception date is 03/08/2018. Mr. Rohit Tandon has been managing the fund since 22/01/2024 and Mr. Abhishek Bisen has been managing the fund since 03/08/2018. Mr. Hiten Shah has been managing the fund since 03/10/2019. Benchmark: NIFTY 50 Hybrid Composite Debt 50:50 Index

Kotak Equity Savings Fund: Scheme Inception date is 13/10/2014. Mr. Devender Singhal has been managing the fund since 01/04/2021. Mr. Abhishek Bisen has been managing the fund since 03/10/2019. Benchmark: NIFTY Equity Savings



#### Gold Still Holds A Large Potential?





## Gold's Share Of Global International Reserves Jumps to 17.6%



#### **Global International Reserves**



#### Falling Fed Rates Support Gold Prices





Source: Bloomberg

#### Silver Catches Up With Gold As Gold-Silver Ratio Narrows

Source: Bloomberg







## KMAMC ProStart Distributor Trainings (FY 25)







## **Wellness Drives Wealth**











# Annexure

#### Balancing Act Between Inflation And Bond Inclusion







### Half Of World's GDP Is In 3.6% Of The Land Area.





#### Fed Call As Of 5/24/2024



|                  | First Cut | Cuts In 2024 | Publish Date |
|------------------|-----------|--------------|--------------|
| Bank Of America  | December  | 25 BPS       | 4/12/2024    |
| Barclays         | September | 25 BPS       | 4/10/2024    |
| BNPP             |