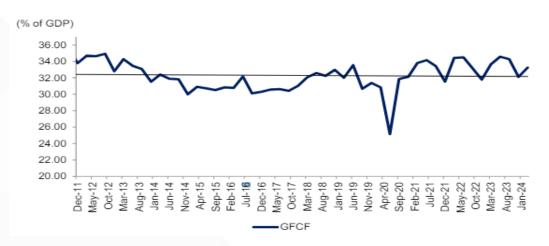

ves trading. We must encourage investor education initiatives to ensure better financial awareness.

> The writer is managing director, Kotak Mahindra AMC, Views are personal

#### Headlines



India's Q4 GDP Grows 7.8%, Surpasses Estimates; FY24 Growth At 8.2% S&P upgrades outlook on India's sovereign rating to 'positive' April CPI inflation eases to 4.83% vs 4.85% in March 2024 Wholesale inflation rises to 13-month high in April. India's May manufacturing PMI falls to 57.5 from 58.8 in April 24 India's services PMI softens to 5-month low on May to 60.2 from 60.8 in April May 2024 GST Collections At Rs 1.73 Lakh Crore; Up 10% Year-On-Year

#### India's GDP Growth In FY24 Beats Estimates





# Growth Driven By Public Investment & Trade



#### GFCF At 33.24% Of GDP Above Long-term Trend



#### Private Consumption Growth Below Long-term Trend



Trade % of GDP



#### Real GDP and components growth, fiscal year-ends, 2019-24 (%)

|                               | 2019  | 2020   | 2021   | 2022  | 2023   | 2024  |
|-------------------------------|-------|--------|--------|-------|--------|-------|
| Real GDP                      | 6.5   | 3.9    | (5.8)  | 9.7   | 7.0    | 8.2   |
| Private consumption           | 7.1   | 5.2    | (5.3)  | 11.7  | 6.8    | 4.0   |
| Government consumption        | 6.7   | 3.9    | (0.8)  | 0.0   | 9.0    | 2.5   |
| Gross fixed capital formation | 11.2  | 1.1    | (7.1)  | 17.5  | 6.6    | 9.0   |
| Inventory                     | 27    | (59)   | (76)   | (525) | (14.5) | (5.9) |
| Valuables                     | (9.7) | (14.2) | 30     |