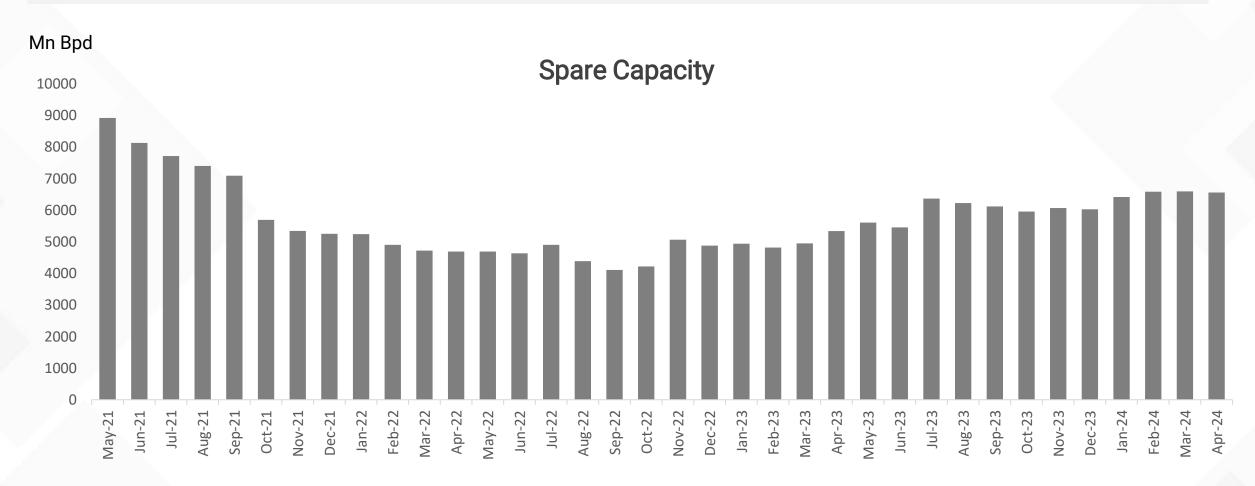

## Oil Prices Have Corrected ~8% Since May 24

Source: Bloomberg 41

## **OPEC's Spare Capacity Shields Against Oil Price Risks**

Several OPEC+ countries announce extension of additional voluntary cuts of 2.2 million barrels per day for the second quarter of 2024

Source: OPEC, Bloomberg