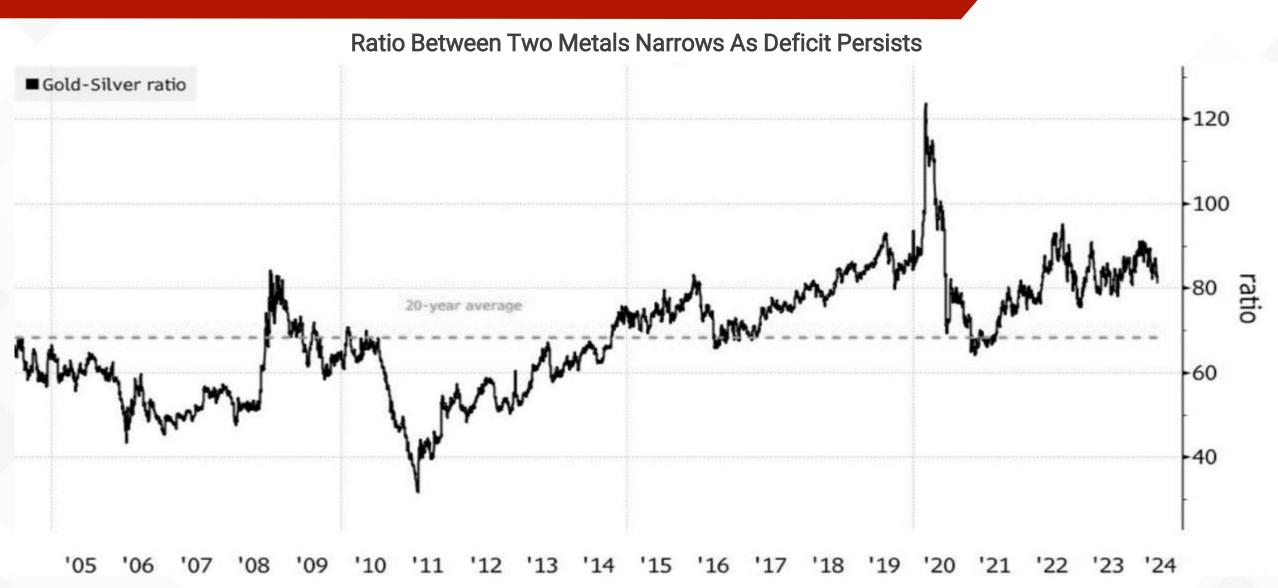

date is 03/08/2018. Mr. Rohit Tandon has been managing the fund since 22/01/2024 and Mr. Abhishek Bisen has been managing the fund since 03/08/2018. Mr. Hiten Shah has been managing the fund since 03/10/2019. Benchmark: NIFTY 50 Hybrid Composite Debt 50:50 Index

Kotak Equity Savings Fund: Scheme Inception date is 13/10/2014. Mr. Devender Singhal has been managing the fund since 01/04/2021. Mr. Abhishek Bisen has been managing the fund since 03/10/2019. Benchmark: NIFTY Equity Savings



#### Gold Still Holds A Large Potential?





## Gold's Share Of Global International Reserves Jumps to 17.6%



#### **Global International Reserves**



#### Falling Fed Rates Support Gold Prices





Source: Bloomberg

#### Silver Catches Up With Gold As Gold-Silver Ratio Narrows

Source: Bloomberg







## KMAMC ProStart Distributor Trainings (FY 25)







## **Wellness Drives Wealth**











# Annexure

#### Balancing Act Between Inflation And Bond Inclusion







### Half Of World's GDP Is In 3.6% Of The Land Area.





#### Fed Call As Of 5/24/2024



|                  | First Cut | Cuts In 2024 | Publish Date |
|------------------|-----------|--------------|--------------|
| Bank Of America  | December  | 25 BPS       | 4/12/2024    |
| Barclays         | September | 25 BPS       | 4/10/2024    |
| BNPP             | December  | 25 BPS       | 4/26/2024    |
| Citigroup        | July      | 100 BPS      | 4/26/2024    |
| Deutsche Bank    | December  | 25 BPS       | 4/11/2024    |
| Evercore ISI     | September | 50 BPS       | 5/2/2024     |
| HSBC             | September