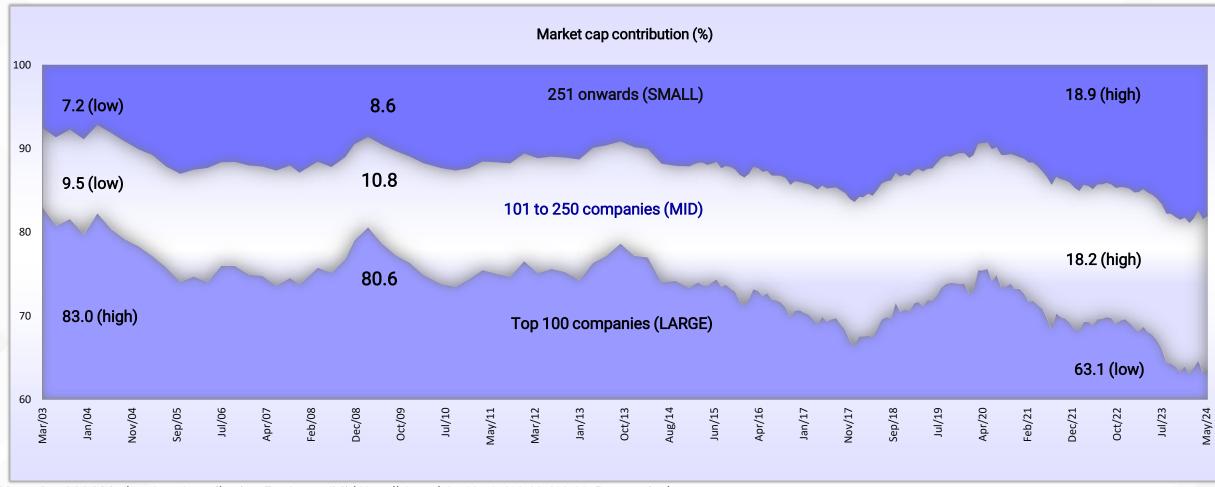

## BSE Market Cap Hits \$5 Trillion For The 1<sup>St</sup> Time

#### Sensex Level When India's Market Cap First Hit