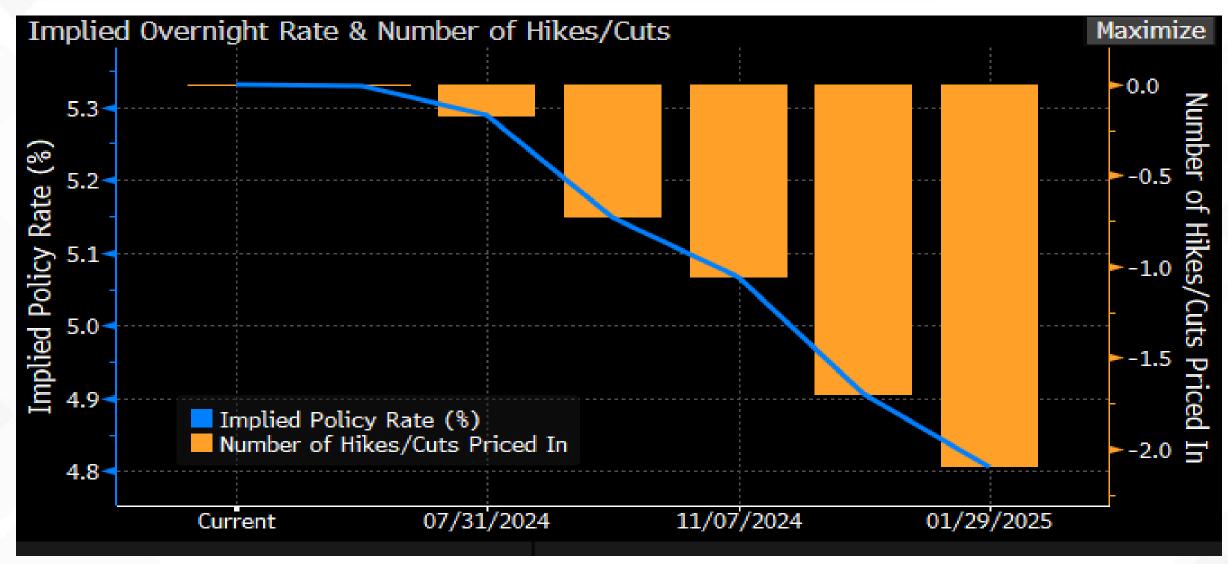

# **Central Bank Policy Actions In 2024**

|                       |               | Hike              | No Change                                                                                         | Cut                                                             |
|-----------------------|---------------|-------------------|---------------------------------------------------------------------------------------------------|-----------------------------------------------------------------|
| te (%)                | >0 and<br><=2 |                   | China, Malaysia, Switzerland,<br>Thailand                                                         |                                                                 |
| Latest Inflation Kate | >2 and<br><=4 | Indonesia (25bps) | Australia, Canada, Euro Area,<br>Japan, New Zealand, Norway,<br>Philippines, South Korea, UK, USA | Brazil (25bps), Chile (125bps),<br>Peru (50bps), Sweden (25bps) |
| Latest                | >4 and<br><=6 |                   | India, Mexico, Romania, Serbia,<br>South Africa                                                   |                                                                 |
|                       | >6 and<br><=8 |                   |                                                                                                   | Colombia (50bps)                                                |

Note: Countries in Green are Emerging Economies, Others are Advanced Economies