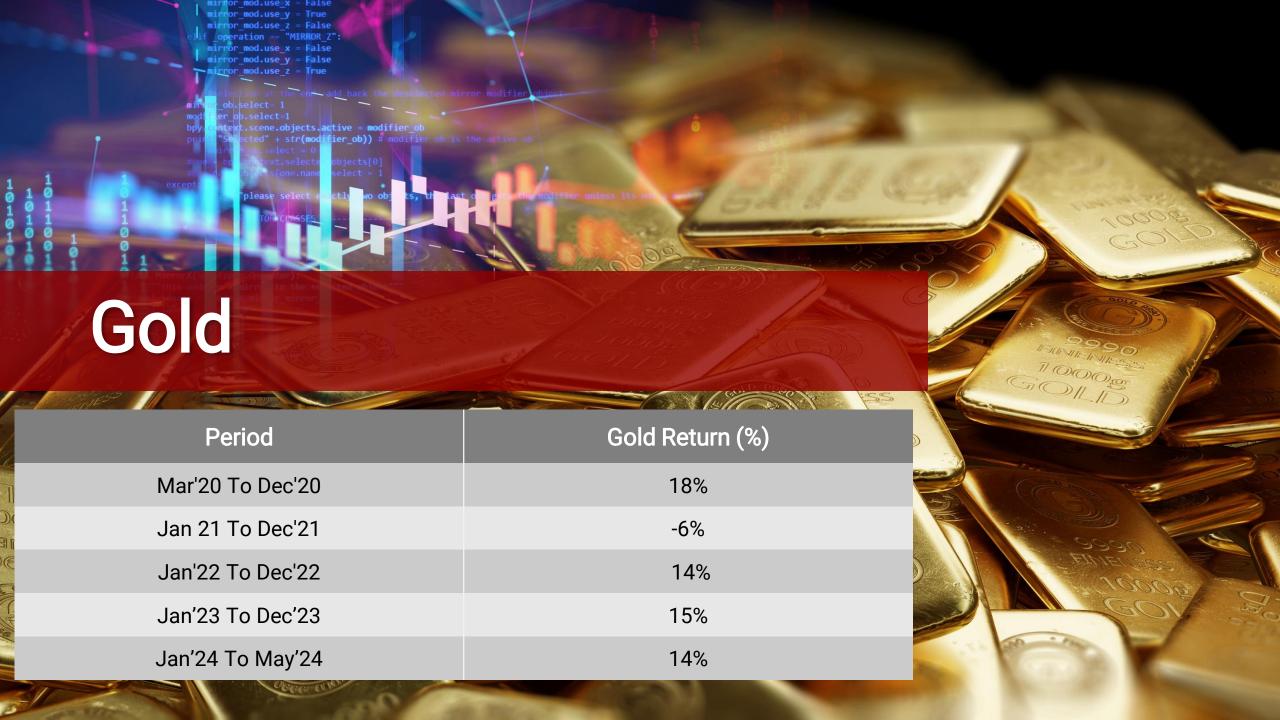

cheme Inception date is 26/05/2008. Mr. Deepak Agrawal has been managing the fund since 25/11/2012 & Mr. Abhishek Bisen has been managing the fund since 01/11/2022. . Inception of Direct Plan – Growth is 01/01/2013. Benchmark: Nifty Composite Debt Index A-III

Kotak Balanced Advantage Fund: Scheme Inception date is 03/08/2018. Mr. Rohit Tandon has been managing the fund since 22/01/2024 and Mr. Abhishek Bisen has been managing the fund since 03/08/2018. Mr. Hiten Shah has been managing the fund since 03/10/2019. Benchmark: NIFTY 50 Hybrid Composite Debt 50:50 Index

Kotak Equity Savings Fund: Scheme Inception date is 13/10/2014. Mr. Devender Singhal has been managing the fund since 01/04/2021. Mr. Abhishek Bisen has been managing the fund since 03/10/2019. Benchmark: NIFTY Equity Savings



#### Gold Still Holds A Large Potential?





## Gold's Share Of Global International Reserves Jumps to 17.6%



#### **Global International Reserves**



#### Falling Fed Rates Support Gold Prices





Source: Bloomberg

#### Silver Catches Up With Gold As Gold-Silver Ratio Narrows

Source: Bloomberg







## KMAMC ProStart Distributor Trainings (FY 25)







## **Wellness Drives Wealth**











# Annexure

#### Balancing Act Between Inflation And Bond Inclusion







### Half Of World's GDP Is In 3.6% Of The Land Area.





#### Fed Call As Of 5/24/2024



|                  | First Cut | Cuts In 2024 | Publish Date |
|------------------|-----------|--------------|--------------|
| Bank Of America  | December  | 25 BPS       | 4/12/2024    |
| Barclays         | September | 25 B