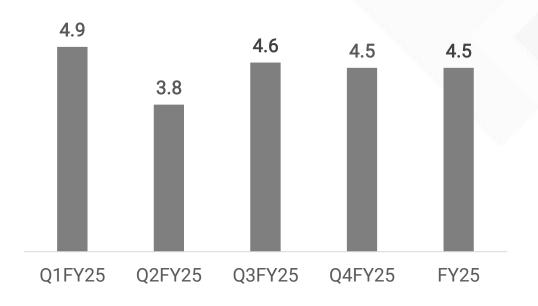

#### Headlines

India's Q4 GDP Grows 7.8%, Surpasses Estimates; FY24 Growth At 8.2% S&P upgrades outlook on India's sovereign rating to 'positive' April CPI inflation eases to 4.83% vs 4.85% in March 2024 Wholesale inflation rises to 13-month high in April. India's May manufacturing PMI falls to 57.5 from 58.8 in April 24 India's services PMI softens to 5-month low on May to 60.2 from 60.8 in April May 2024 GST Collections At Rs 1.73 Lakh Crore; Up 10% Year-On-Year