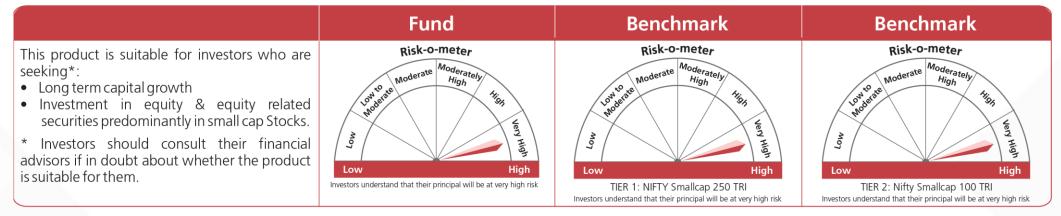

ipal will be at very high risk

The above risk-o-meter is based on the scheme portfolio as on 31st May 2024. An addendum may be issued or updated on the website for new risk-o-meter.

#### KOTAK BALANCED ADVANTAGE FUND

An open ended dynamic asset allocation fund



#### **KOTAK EMERGING EQUITY FUND**



Mid cap fund - An open-ended equity scheme predominantly investing in mid cap stocks



The above risk-o-meter is based on the scheme portfolio as on 31st May 2024. An addendum may be issued or updated on the website for new risk-o-meter.

#### **KOTAK EQUITY HYBRID FUND**

An open-ended hybrid scheme investing predominantly in equity and equity related instruments





#### **KOTAK SMALL CAP FUND**

Small cap fund - An open-ended equity scheme predominantly investing in small cap stocks



The above risk-o-meter is based on the scheme portfolio as on 31st May 2024. An addendum may be issued or updated on the website for new risk-o-meter.

#### KOTAK MULTI ASSET ALLOCATOR FUND OF FUND - DYNAMIC

An open ended fund of fund scheme investing in units of Kotak Mahindra Mutual Fund schemes & ETFs / Index schemes (Domestic & Offshore Funds including Gold ETFs schemes).





#### KOTAK DYNAMIC BOND FUND

An open ended dynamic debt scheme investing across duration. A relatively high interest rate risk and moderate credit risk.



The above risk-o-meter is based on the scheme portfolio as on 31st May 2024. An addendum may be issued or updated on the website for new risk-o-meter.

#### KOTAK INDIA EQ CONTRA FUND

An open-ended equity scheme following contrarian investment strategy