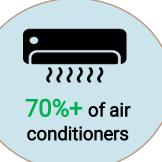

## IT, Finance Jobs To See The Largest Al Impact

#### Indian IT Companies Layoffs Over 67,000 Employees In Just One Year

Which Job Departments Will Al Impact The Most