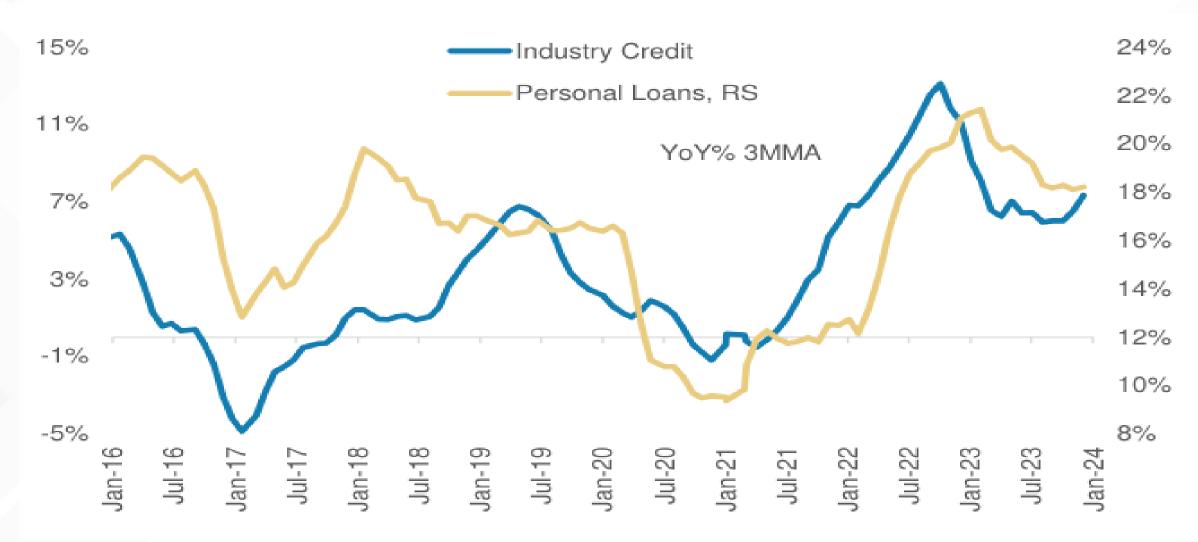

## Credit Growth Remains Robust To Support Growth

Source: RBI, Morgan Stanley Research