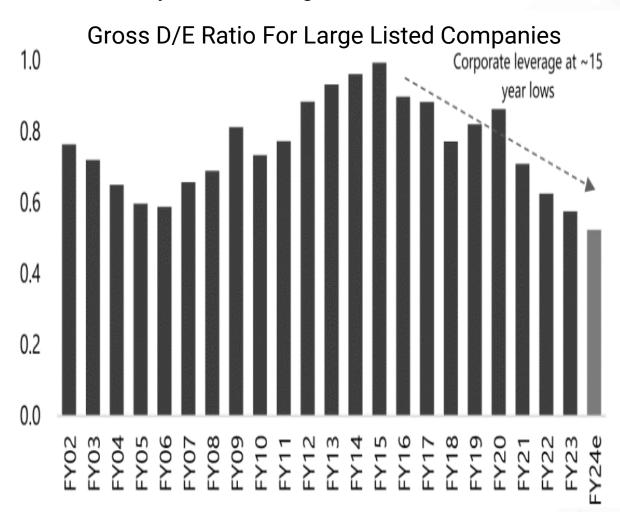

|       |       |
| EPS          | 19.0%                                    | 1005  | 1142  | 1327  | 13.6% | 16.2% |

#### **NSE 500**

| INR Trillion | EV20 22 CACD | 0-23 CAGR FY24 FY25E FY26E |       | Growth |       |       |
|--------------|--------------|----------------------------|-------|--------|-------|-------|
| INK IIIIIOII | F120-23 CAGR |                            |       | FIZOE  | FY25E | FY26E |
| M-CAP        | 27.0%        | 180.3                      | -     | -      |       |       |
| EPS          | 19.0%        | 836.1                      | 908.9 | 1068.9 | 8.71% | 17.6% |

Source: Motilal Oswal, Bloomberg 51

### ROE Up, Corporate Debt At A 15-year Low



# ROE's Of Companies Have Also Started To Improve Significantly



#### Corporate Leverage At 15 Year Low



## India's Weight In MSCI EM Is Constantly Increasing





Source: Bloomberg, Jefferies

### **FPI Flows Have Been Erratic**



| ( | (USD Mn) | India   | Indonesia | Malaysia | The<br>Philippines | South<br>Korea | Taiwan  | Thailand | Brazil | Turkey |
|---|----------|---------|-----------|----------|--------------------|----------------|---------|----------|--------|--------|
|   | CY22     | -17,016 | 4,266     | 1,097    | -1,246             | -9,664         | -44,007 | 5,960    | 19,384 | -4,036 |
|   | CY23     | 21,434  | -355      | -515     | -863               | 10,705         | 6,584   | -5,507   | 8,916  | 1,386  |
|   | Nov-23   | 2,301   | -30       | 332      | 19                 | 3,257          | 8,361   | -548     | 4,297  | 427    |
|   | Dec-23   | 7,024   | 497