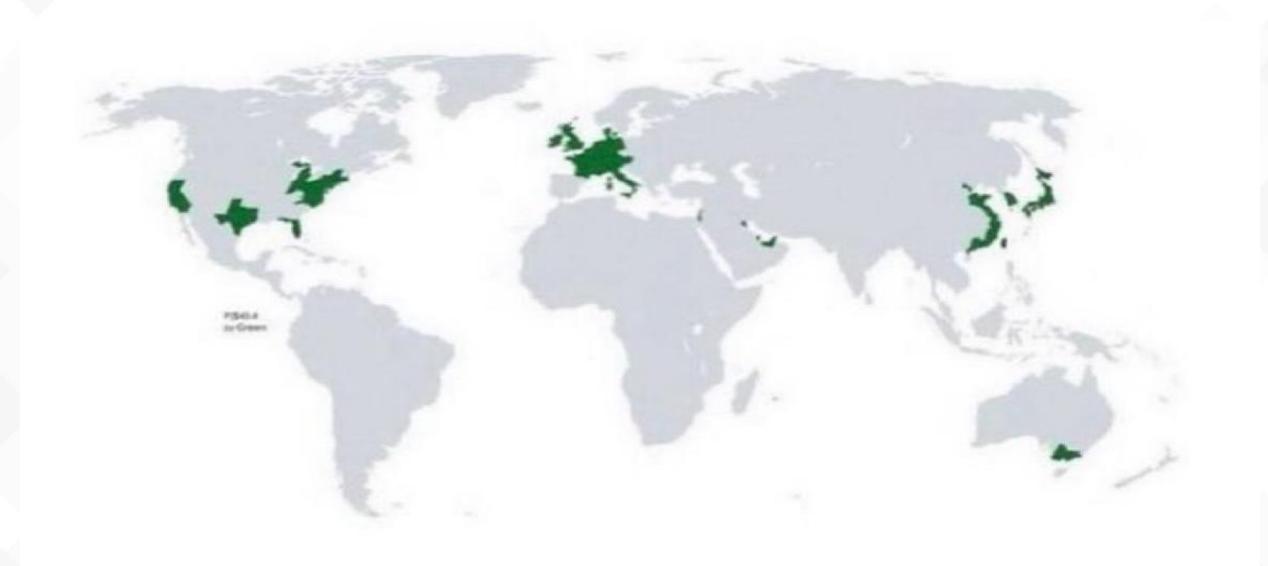

ybrid Composite Debt 50:50 Index

Kotak Equity Savings Fund: Scheme Inception date is 13/10/2014. Mr. Devender Singhal has been managing the fund since 01/04/2021. Mr. Abhishek Bisen has been managing the fund since 03/10/2019. Benchmark: NIFTY Equity Savings



#### Gold Still Holds A Large Potential?





## Gold's Share Of Global International Reserves Jumps to 17.6%



#### **Global International Reserves**



#### Falling Fed Rates Support Gold Prices





Source: Bloomberg

#### Silver Catches Up With Gold As Gold-Silver Ratio Narrows

Source: Bloomberg







## KMAMC ProStart Distributor Trainings (FY 25)







## **Wellness Drives Wealth**











# Annexure

#### Balancing Act Between Inflation And Bond Inclusion







### Half Of World's GDP Is In 3.6% Of The Land Area.





#### Fed Call As Of 5/24/2024



|                  | First Cut | Cuts In 2024 | Publish Date |
|------------------|-----------|--------------|--------------|
| Bank Of America  | December  | 25 BPS       | 4/12/2024    |
| Barclays         | September | 25 BPS       | 4/10/2024    |
| BNPP             | December  | 25 BPS       | 4/26/2024    |
| Citigroup        | July      | 100 BPS      | 4/26/2024    |
| Deutsche Bank    | December  | 25 BPS       | 4/11/2024    |
| Evercore ISI     | September | 50 BPS       | 5/2/2024     |
| HSBC             | September | 25 BPS       | 5/1/2024     |
| Jefferies        | 2025      | 0 BPS        | 4/12/2024    |
| JP Morgan        | July      | 75 BPS       | 4/5/2024     |
| LH Meyer         | December  | 25 BPS       | 4/25/2024    |
| Mizuho