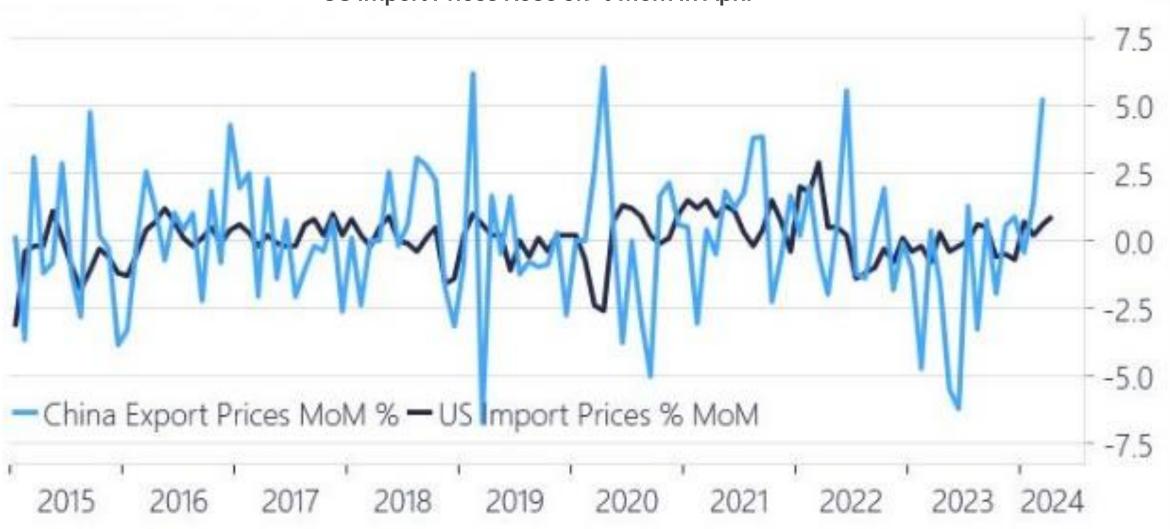

er.

"I was at the median for this one," Goolsbee said, while also declining to speculate on when the Fed could start cutting rates.

"We're in this murky period where we've got to strike a balance of the dual mandate."

Fed officials left rates unchanged for a fifth straight meeting last week and said they are watching inflation closely to see whether it's on a sustainable path to the Fed's 2% target.

Consumer prices rose at a faster-than-expected pace in January and February.

Goolsbee said the broader picture likely hasn't fundamentally changed, pointing to rapid disinflation in the second half of 2023.

"It seems hard for me to view that the seven months previous to the start of this year were just random," Goolsbee said.

# US Inflation Could Rise due to Duty on Chinese imports









#### GDP Is Below The Pre-Covid Trend





26

#### **Uneven Growth**





#### **Next Agenda For Government?**





Source: Citi Research



# The show must go on

New government must aim for more investments, sustainable growth

NILESH SHAH

THE ELECTION OUTCOME seems to be against the market and exit-poll expectations. But the show must go on. The incoming government should aim for a rapid increase in per capita GDP through inclusive and environmentally sustainable growth.

The world is moving from globalisation to protectionism. Interest rates are likely to remain elevated. Fiscal stimulation will secede. Environmental considerations, along with technological disruptions, will adversely impact many businesses.

The following steps, by no means are exhaustive, can be considered.

On