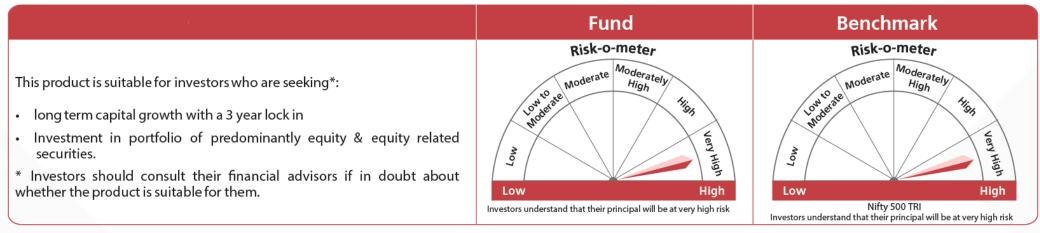

performance of the scheme is benchmarked to the Total Return variant (TRI) of the Benchmark Index instead of Price Return Variant (PRI). Alpha is difference of scheme return with benchmark return. Click on the link to view Funds Managers

#### Risk-o-meter



#### KOTAK MULTICAP FUND

An open ended equity scheme investing across large cap, mid cap, small cap stocks



The above risk-o-meter is based on the scheme portfolio as on 31st May 2024. An addendum may be issued or updated on the website for new risk-o-meter.

#### **KOTAK EQUITY OPPORTUNITIES FUND**

Large & mid cap fund - An open-ended equity scheme investing in both large cap and mid cap stocks





#### **KOTAK ELSS TAX SAVER FUND**

An open-ended equity linked saving scheme with a statutory lock in of 3 years and tax benefits



The above risk-o-meter is based on the scheme portfolio as on 31st May 2024. An addendum may be issued or updated on the website for new risk-o-meter.

#### **KOTAK FLEXICAP FUND**

Flexicap fund - An open-ended dynamic equity scheme investing across large cap, mid cap, small cap stocks





#### **KOTAK BLUECHIP FUND**

Large cap fund - An open-ended equity scheme predominantly investing in large cap stocks

|                                                                                                                                                                                                                                                                                                                                                         | Fund