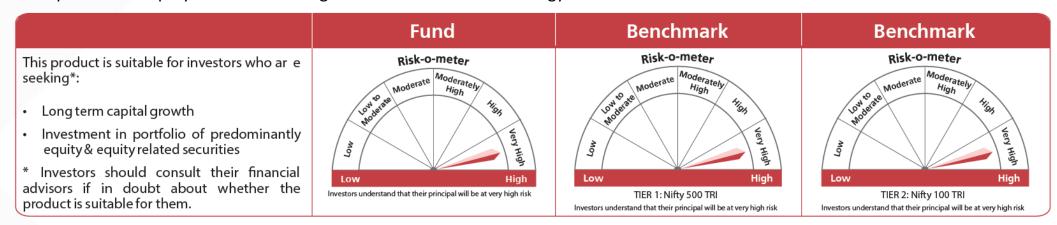

The above risk-o-meter is based on the scheme portfolio as on 31st May 2024. An addendum may be issued or updated on the website for new risk-o-meter.

#### KOTAK MULTI ASSET ALLOCATOR FUND OF FUND - DYNAMIC

An open ended fund of fund scheme investing in units of Kotak Mahindra Mutual Fund schemes & ETFs / Index schemes (Domestic & Offshore Funds including Gold ETFs schemes).





#### KOTAK DYNAMIC BOND FUND

An open ended dynamic debt scheme investing across duration. A relatively high interest rate risk and moderate credit risk.



The above risk-o-meter is based on the scheme portfolio as on 31st May 2024. An addendum may be issued or updated on the website for new risk-o-meter.

#### KOTAK INDIA EQ CONTRA FUND

An open-ended equity scheme following contrarian investment strategy





#### **KOTAK EQUITY SAVINGS FUND**

An open-ended scheme investing in equity, arbitrage and debt

|                                                                                                                                                                                                                                                                                                                                                                                                                                                                           | Fund                                                                                                                | Benchmark