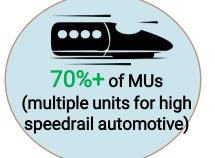

## IT, Finance Jobs To See The Largest Al Impact

#### Indian IT Companies Layoffs Over 67,000 Employees In Just One Year

Which Job Departments Will Al Impact The Most