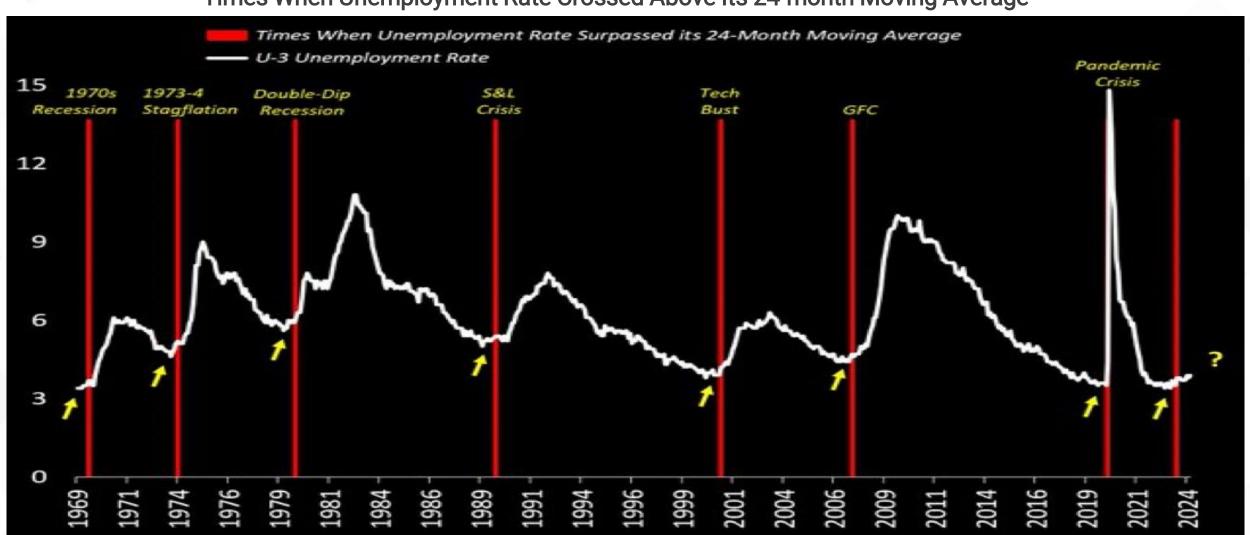

# **US Labor Markets Witnessing Rising Unemployment**

#### Times When Unemployment Rate Crossed Above Its 24-month Moving Average