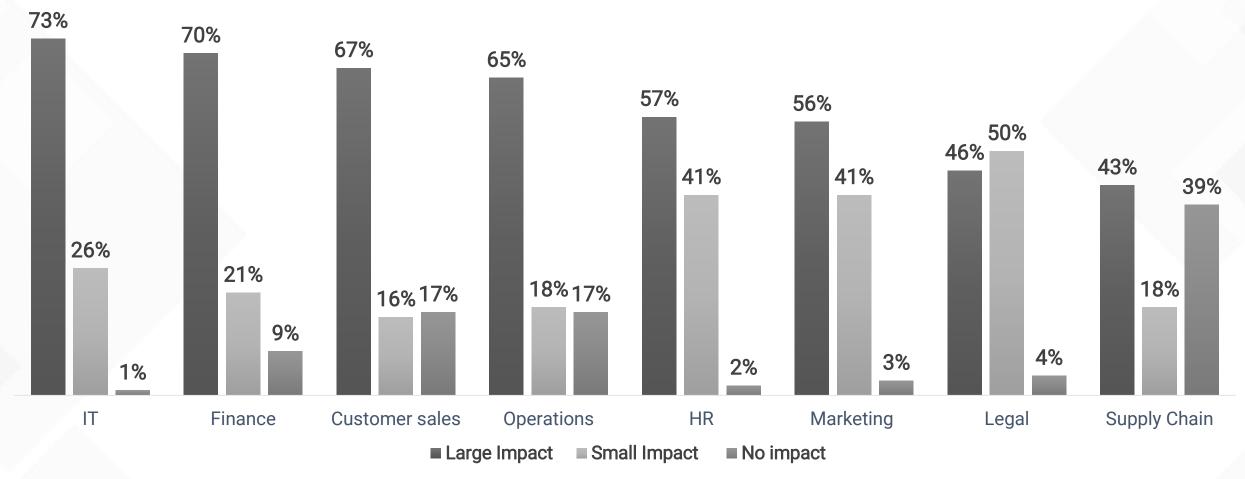

## IT, Finance Jobs To See The Largest Al Impact

#### Indian IT Companies Layoffs Over 67,000 Employees In Just One Year

Which Job Departments Will Al Impact The Most