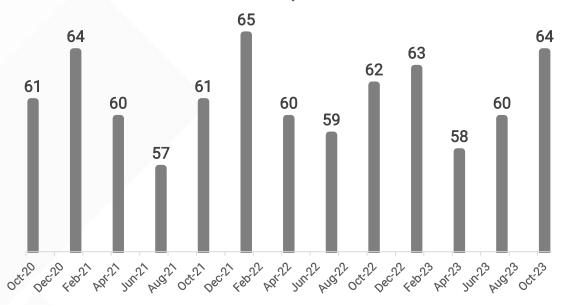

| 64.9%  | 30.7%  | 23.4%  |
| Nifty Bank Index           | 11.0%  | 11.3%  | 9.3%   |
| Nifty PSU Bank Index       | 83.3%  | 44.9%  | 17.8%  |
| Nifty Energy Index         | 68.6%  | 26.4%  | 19.4%  |
| Nifty FMCG Index           | 6.0%   | 15.3%  | 12.6%  |
| Nifty Healthcare Index     | 43.7%  | 11.9%  | -      |
| Nifty Infrastructure Index | 58.8%  | 26.0%  | 21.0%  |
| Nifty IT Index             | 10.5%  | 6.1%   | 14.9%  |
| Nifty Metal Index          | 65.1%  | 23.5%  | 27.3%  |
| Nifty Realty Index         | 112.9% | 44.7%  | 29.1%  |

#### Consumption And Private Banks Are Areas To Watch



#### Kotak Consumption Fund An opportunity to invest in the Country's aspirations

~64% of India's Domestic GDP driven only by Domestic Demand

#### India: Private Consumption as a % of GDP



Source: CEIC data, Updated as on Apr'24

#### Kotak Banking & Financial Services Fund

#### Portfolio Holdings



Source: Based on portfolio as on 31st May, 2024. Numbers are rounded off to nearest integer.

Source: ICRA MFI. Please refer to disclaimer slides for detailed performance in SEBI format & scheme information document of the scheme for more information.



#### US Inflation Holds Steady, Keeping Fed On Its Toes





84

## **US Economy Cooled In The First Quarter**





#### U.S Treasury Yields Inch Lower After Weaker GDP Data





86

## Fed Rate Cuts Face Delay Due To Sticky Inflation





## **RBI Gracefully Conducting The Economic Concert**







## RBI Targets 4% Inflation On A Durable Basis







#### Inflation Projections (CPI %)



Green indicates raised, red revised