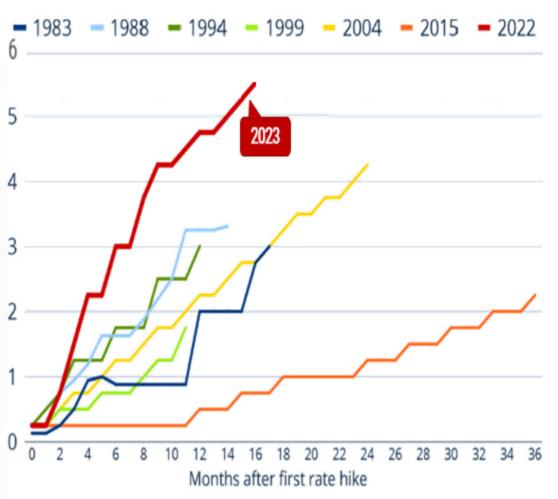

Fast 2024 Start

- Restrictive trade policies are spreading, the IMF warns
- About 3,000 new trade curbs in 2023, says IMF's Gopinath

By Bloomberg News

May 29, 2024 at 7:30 AM GMT+5:30 Updated on May 29, 2024 at 11:47 AM GMT+5:30

### IMF Projects Steady Global Growth In 2024





AEs = Advanced Economies EMDEs = Emerging Market and Developing Economies. Note: India's data is for fiscal year Source: IMF World Economic Outlook (WEO)

# Overcapacity In China Can Lead To Challenges?



At Present China supplies globally...

#### Peer group 1 – the challenged exporters











#### Peer group 2 – the resilient exporters











Source: JP Morgan Research

# **Net Equity Supply In CY23 Was Negative**







# Fed Is Maintaining A Very Delicate Balance Between Growth And Inflation







#### US Federal Reserve - Total Assets





Source: Federal Reserve Source: Bloomberg 15

# US Growth Is Fueled By Debt





#### US National Debt Set To Double In 8 Years







# Higher For Longer Leading To Higher Interest Payments





### Downturn In Manufacturing Looks To Have Bottomed Out



#### An Upturn In The Global Goods Cycle Should Also Act As A Tailwind For Growth





Shaded areas are US recessions.

# **US Labor Markets Witnessing Rising Unemployment**



#### Times When Unemployment Rate Crossed Above Its 24-month Moving Average



# Fault Lines Are Visible In US Economy



U.S Consumer Confidence Index At Lowest Levels Since 2022



# One of St. Louis' Tallest Office Towers, Empty for Years, Sells for Less Than 2% of Its Peak Price

By Mark Heschmeyer, CoStar News | Up