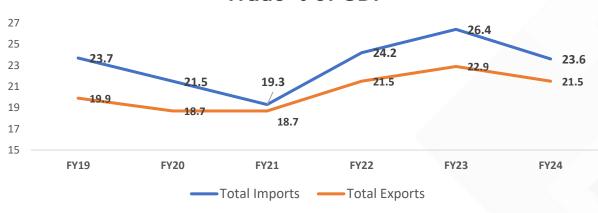

ter financial awareness.

> The writer is managing director, Kotak Mahindra AMC, Views are personal

#### Headlines



India's Q4 GDP Grows 7.8%, Surpasses Estimates; FY24 Growth At 8.2% S&P upgrades outlook on India's sovereign rating to 'positive' April CPI inflation eases to 4.83% vs 4.85% in March 2024 Wholesale inflation rises to 13-month high in April. India's May manufacturing PMI falls to 57.5 from 58.8 in April 24 India's services PMI softens to 5-month low on May to 60.2 from 60.8 in April May 2024 GST Collections At Rs 1.73 Lakh Crore; Up 10% Year-On-Year

#### India's GDP Growth In FY24 Beats Estimates





# Growth Driven By Public Investment & Trade



#### GFCF At 33.24% Of GDP Above Long-term Trend



#### Private Consumption Growth Below Long-term Trend



Trade % of GDP



#### Real GDP and components growth, fiscal year-ends, 2019-24 (%)

|                               | 2019  | 2020   | 2021   | 2022  | 2023   | 2024  |
|-------------------------------|-------|--------|--------|-------|--------|-------|
| Real GDP                      | 6.5   | 3.9    | (5.8)  | 9.7   | 7.0    | 8.2   |
| Private consumption           | 7.1   | 5.2    | (5.3)  | 11.7  | 6.8    | 4.0   |
| Government consumption        | 6.7   | 3.9    | (0.8)  | 0.0   | 9.0    | 2.5   |
| Gross fixed capital formation | 11.2  | 1.1    | (7.1)  | 17.5  | 6.6    | 9.0   |
| Inventory                     | 27    | (59)   | (76)   | (525) | (14.5) | (5.9) |
| Valuables                     | (9.7) | (14.2) | 30     | 33    | (19.1) | 21    |
| Exports                       | 11.9  | (3.4)  |