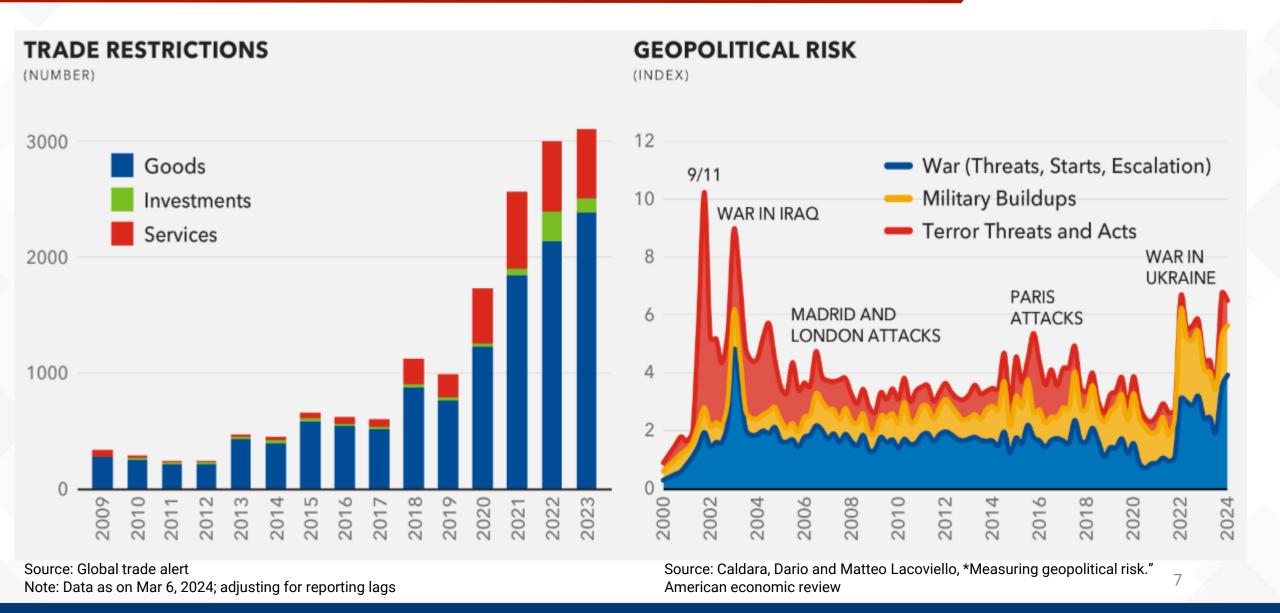

| Indonesia (25bps) | Australia, Canada, Euro Area,<br>Japan, New Zealand, Norway,<br>Philippines, South Korea, UK, USA | Brazil (25bps), Chile (125bps),<br>Peru (50bps), Sweden (25bps) |
| Latest                | >4 and<br><=6 |                   | India, Mexico, Romania, Serbia,<br>South Africa                                                   |                                                                 |
|                       | >6 and<br><=8 |                   |                                                                                                   | Colombia (50bps)                                                |

Note: Countries in Green are Emerging Economies, Others are Advanced Economies

# Trade Restrictions Have Increased Sharply Alongside Geopolitical Risk





#### Commodities Can Put Pressure On Inflation In 2H



Share Of Commodities Rising And Inflation On Both Sides Of The Atlantic



Note: Commodity basket advanced by six months to highlight leading characteristics

# Expectations For "No Landing" Are Surging



#### What Is The Most Likely Outcome For The Global Economy In The Next 12 Months?



### Is China Seeing Recovery Shoots?



# China's Factory Activity Growth Hits 2-Year High, Caixin PMI Shows

The Caixin/S&P Global manufacturing PMI rose to 51.7 in May from 51.4 the previous month, marking the fastest pace since June 2022 and beating analysts' forecasts of 51.5. The 50-point mark separates growth from contraction.

REUTERS | JUNE 03, 2024 / 08:29 AM IST

# IMF Lifts China Growth Forecast to 5% Citing Fast 2024 Start

- Restrict