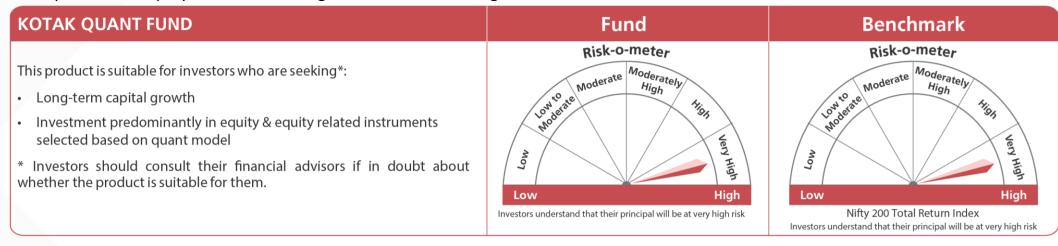

tal growth</li> <li>Investment predominantly in arbitrage opportunities in the cash &amp; derivatives segment of the equity market and equity &amp; equity related securities</li> <li>* Investors should consult their financial advisors if in doubt about whether the product is suitable for them.</li> </ul> | Risk-o-meter  Moderately High  Low  High  Investors understand that their principal will be at moderately high risk | Risk-o-meter  Moderately High  NIFTY Equity Savings Index Investors understand that their principal will be at moderate risk |

The above risk-o-meter is based on the scheme portfolio as on 31st May 2024. An addendum may be issued or updated on the website for new risk-o-meter.

#### **KOTAK QUANT FUND**

An open-ended equity scheme following Quant based investing theme



#### KOTAK DEBT HYBRID FUND



An open-ended hybrid scheme investing predominantly in debt instruments



The above risk-o-meter is based on the scheme portfolio as on 31st May 2024. An addendum may be issued or updated on the website for new risk-o-meter.

#### KOTAK MULTI ASSET ALLOCATION FUND

An Open Ended Scheme investing in Equity, Debt & Money Market Instruments, Commodity ETFs and Exchange Traded Commodity Derivatives.





#### **KOTAK FOCUSED EQUITY FUND**

An open ended equity scheme investing in maximum 30 stocks in large-cap, mid-cap and small-cap category

|