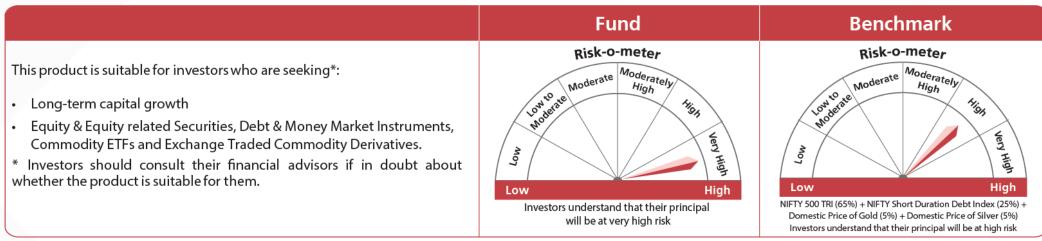

eter  Moderately High  NIFTY Equity Savings Index Investors understand that their principal will be at moderate risk |

The above risk-o-meter is based on the scheme portfolio as on 31st May 2024. An addendum may be issued or updated on the website for new risk-o-meter.

#### **KOTAK QUANT FUND**

An open-ended equity scheme following Quant based investing theme



#### KOTAK DEBT HYBRID FUND



An open-ended hybrid scheme investing predominantly in debt instruments



The above risk-o-meter is based on the scheme portfolio as on 31st May 2024. An addendum may be issued or updated on the website for new risk-o-meter.

#### KOTAK MULTI ASSET ALLOCATION FUND

An Open Ended Scheme investing in Equity, Debt & Money Market Instruments, Commodity ETFs and Exchange Traded Commodity Derivatives.





#### **KOTAK FOCUSED EQUITY FUND**

An open ended equity scheme investing in maximum 30 stocks in large-cap, mid-cap and small-cap category

|                                                                                                                                                                                                                                                                                                                                                          | Fund                                                                                                          | Benchmark                                                                                                                | Benchmark