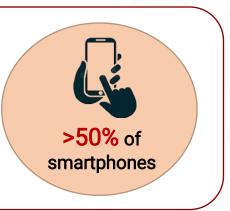

## IT, Finance Jobs To See The Largest Al Impact

#### Indian IT Companies Layoffs Over 67,000 Employees In Just One Year

Which Job Departments Will Al Impact The Most