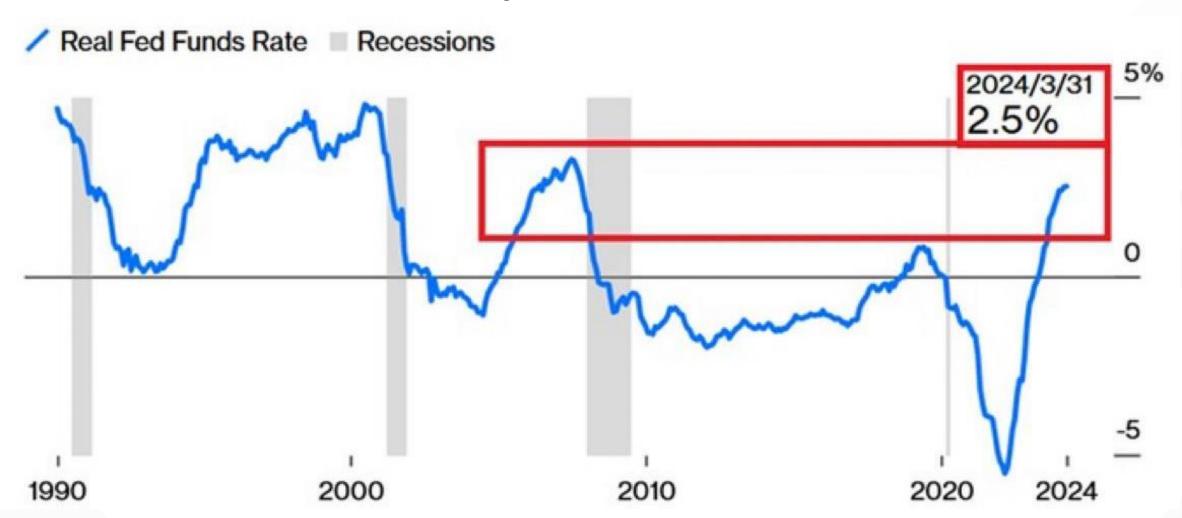

### As Inflation Falls, Real Rates Rise

The Real Fed Funds Rate Is Its Highest Since 2007, After 2022's All Time Low