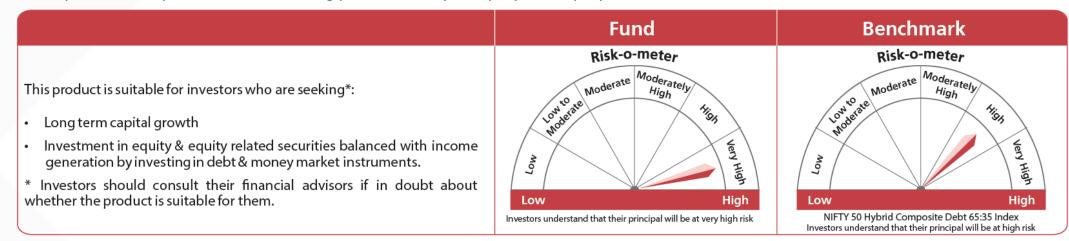

Manufacturing Index Investors understand that their principal will be at very high risk Investors understand that their principal will be at very high risk

The above risk-o-meter is based on the scheme portfolio as on 31st May 2024. An addendum may be issued or updated on the website for new risk-o-meter.

#### KOTAK BALANCED ADVANTAGE FUND

An open ended dynamic asset allocation fund



#### **KOTAK EMERGING EQUITY FUND**



Mid cap fund - An open-ended equity scheme predominantly investing in mid cap stocks



The above risk-o-meter is based on the scheme portfolio as on 31st May 2024. An addendum may be issued or updated on the website for new risk-o-meter.

#### **KOTAK EQUITY HYBRID FUND**

An open-ended hybrid scheme investing predominantly in equity and equity related instruments





#### **KOTAK SMALL CAP FUND**

Small cap fund - An open-ended equity scheme predominantly investing in small cap stocks



The above risk-o-meter is based on the scheme portfolio as on 31st May 2024. An addendum may be issued or updated on the website for new risk-o-meter.

#### KOTAK MULTI ASSET ALLOCATOR FUND OF FUND - DYNAMIC

An open ended fund of fund scheme investing in units of Kotak Mahindra Mutual Fund schemes & ETFs / Index schemes (Domestic & Offshore Funds including Gold ETFs schemes).





#### KOTAK DYNAMIC BOND FUND

An open ended dynamic debt scheme investing across duration. A relatively high interest rate risk and moderate credit risk.



The above risk-o-meter is based on the scheme portfolio as on 31st May 2024. An addendum may be issued or updated on the website fo