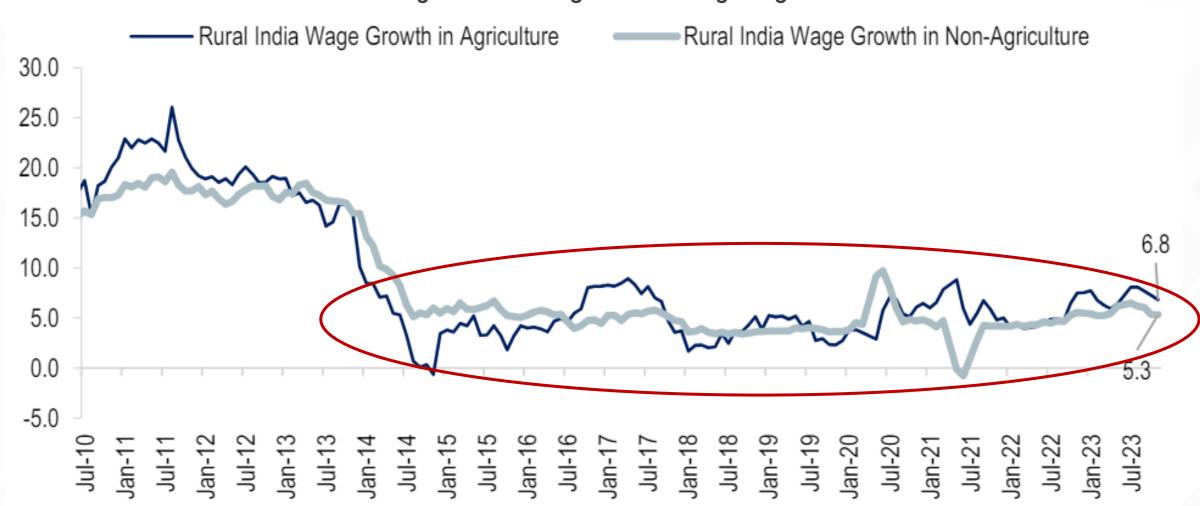

### Rural Wage Growth Muted For 10 Years

#### Wage Growth In Agri And Non-Agri Segments