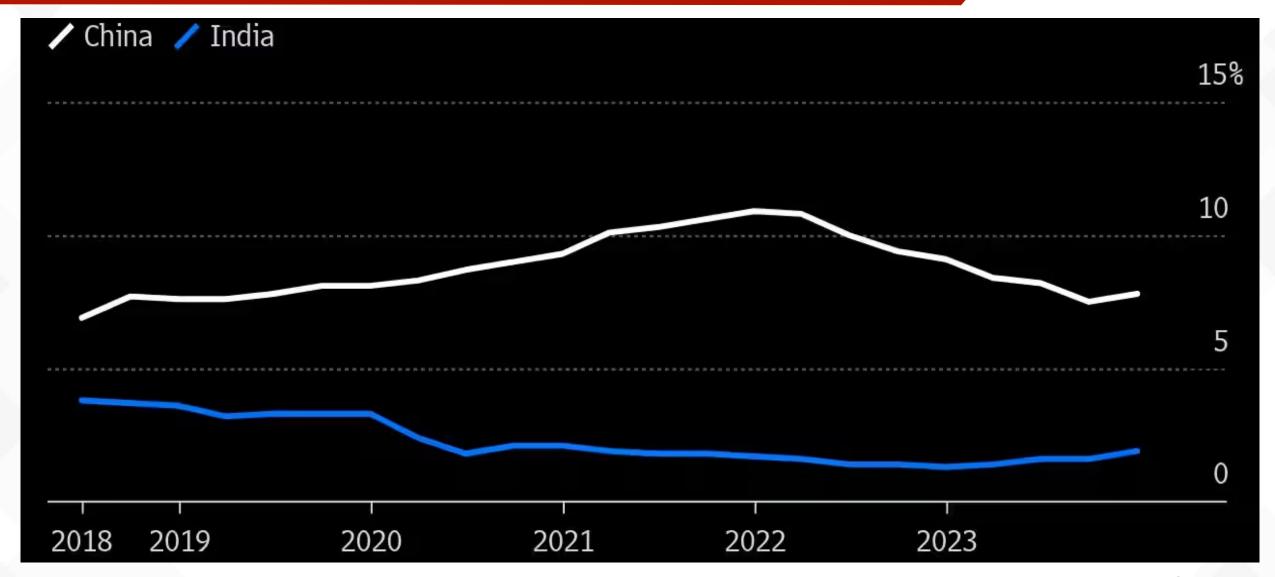

|
| Nomura           | September | 50 BPS       | 5/22/2024    |
| Oxford Economics | September | 50 BPS       | 4/24/2024    |
| RBC              | December  | 25 BPS       | 4/10/2024    |
| Societe Generate | 2025      | 0 BPS        | 4/15/2024    |
| TD Securities    | September | 50 BPS       | 4/10/2024    |
| UBS              | September | 50 BPS       | 4/10/2024    |
| Wells Fargo      | September | 50 BPS       | 4/11/2024    |
| Goldman Sachs    | September | 50 BPS       | 5/24/2024    |
|                  |           |              |              |

Source: The Wall Street Journal

# Copper Rises To A Record High On Bets Of Supply Shortages



#### A Rush Of Investment Has Left Holders Of Short Positions Exposed



## Foreign Investors' Ownership Share In Government Bonds





## **Domestic Index Performance**



| Name              | 3 Months | 6 Months | 12 Months | 3 Year | 5 Year |
|-------------------|----------|----------|-----------|--------|--------|
| Nifty Index       | 2.5%     | 11.9%    | 21.6%     | 13.1%  | 13.6%  |
| Nifty Midcap150   | 8.3%     | 21.0%    | 53.0%     | 25.7%  | 24.5%  |
| Nifty Smallcap250 | 4.4%     | 17.9%    | 57.6%     | 25.0%  | 23.6%  |
| Nifty Next 50     | 14.5%    | 40.6%    | 60.6%     | 21.4%  | 19.4%  |
| Nifty 500         | 5.0%     | 17.3%    | 33.8%     | 16.8%  | 16.5%  |

Source: Bloomberg, As on 31/05/2024 111

## **Sectoral Index Performance**



| Name                            | 3 Months | 6 Months | 12 Months | 3 Year | 5 Year  |
|---------------------------------|----------|----------|-----------|------