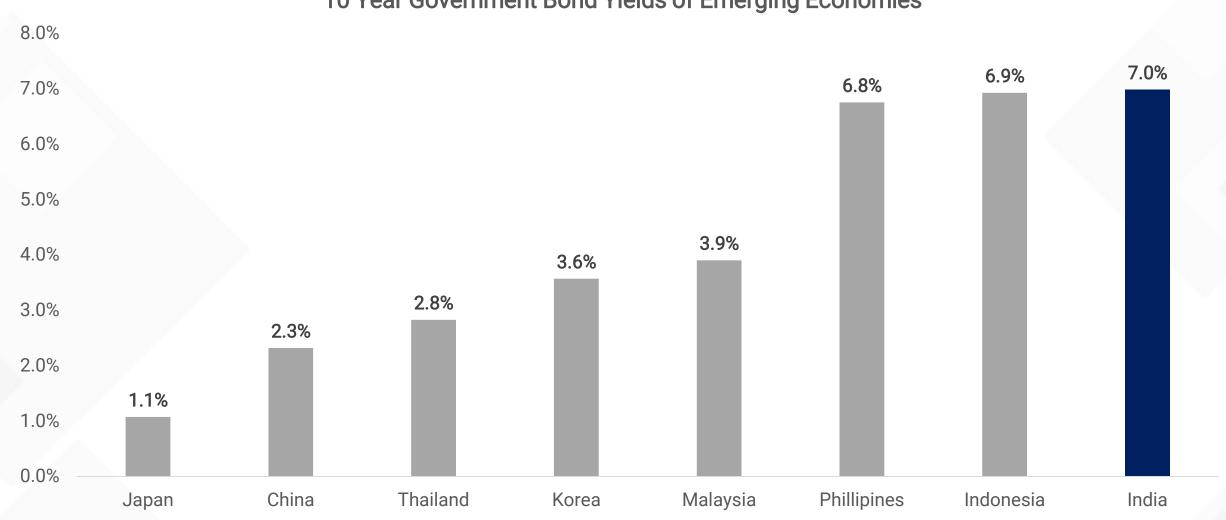

### India Tops The Emerging Markets Tracker

| Country     | Composite<br>Index Score,<br>Apr-24 | Real GDP<br>Growth<br>(YoY,%) | PMI Manufacturing | Export<br>Growth<br>(YoY,%) | CPI<br>Inflation<br>(YoY,%) | Import Cover<br>(No. Of Months) | Exchange Rate<br>Movement **<br>(MoM, %) | Stock Market<br>capitalization<br>**<br>(MoM,%) |
|-------------|-------------------------------------|-------------------------------|-------------------|-----------------------------|-----------------------------|---------------------------------|------------------------------------------|-------------------------------------------------|
| India       | 83                                  | 8.4                           | 58.8              | 1.1                         | 4.8                         | 11.3                            | -0.4                                     | 3.1                                             |
| China       | 61                                  | 5.3                           | 50.4              | 1.5                         | 0.3                         | 15.2                            | -0.5                                     | -1.2                                            |
| Brazil      | 54                                  | 2.1                           | 55.9              | 14.1                        | 3.7                         | 17.4                            | -2.8                                     | -4.3                                            |
| Malaysia    | 53                                  | 4.2                           | 49.0              | 9.1                         | 1.8                         | 4.9                             | -1.0                                     | 1.1                                             |
| Indonesia   | 47                                  | 5.1                           | 52.9              | 1.7                         | 3.0                         | 7.7                             | -2.1                                     | -1.8                                            |
| Mexico      | 44                                  | 1.6                           | 51.0              | -5.3                        | 4.7                         | 4.5                             | -0.2                                     | 0.8                                             |
| Philippines | 40                                  | 5.7                           | 52.2              | -7.3                        | 3.8                         | 10.5                            | -1.9                                     | -4.3                                            |
| Thailand    | 37                                  | 1.5                           | 48.6              | 6.8                         | 0.2                         | 8.7                             | -2.2                                     | -2.6                                            |
| Turkiye     | 33                                  | 4.0                           | 49.3              | -4.1                        | 69.8                        | 2.3                             | -0.9                                     | 3.6                                             |

Scoring method: The best-performing economy's value on any given indicator gets a score of 100, the worst one gets zero, and the rest are interpolated linearly for their relative scores. A country's composite index score is the simple average of its seven indicator scores. Latest available data used (as of 26 May 2024). Scores/ranks may change as more data comes in. "Russia has been dropped from the tracker temporarily as some data has not been reliably available since the Ukraine war began. \*\*Change in monthly average. Exchange rate is against US dollar.

Source: Bloomberg, Mint calculations