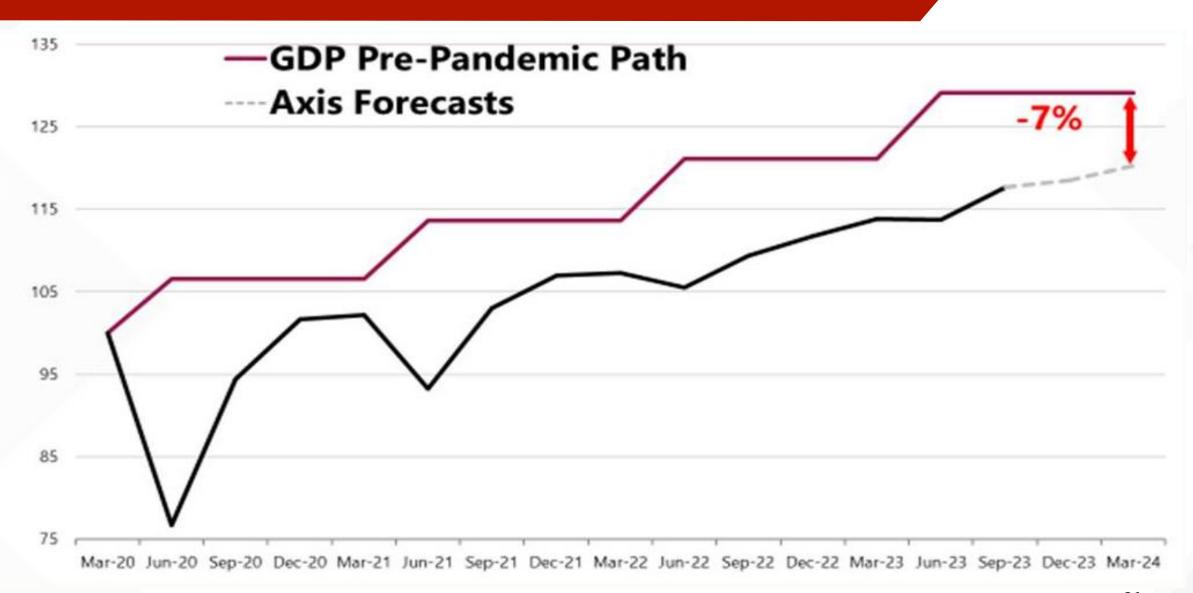

sbee said, while also declining to speculate on when the Fed could start cutting rates.

"We're in this murky period where we've got to strike a balance of the dual mandate."

Fed officials left rates unchanged for a fifth straight meeting last week and said they are watching inflation closely to see whether it's on a sustainable path to the Fed's 2% target.

Consumer prices rose at a faster-than-expected pace in January and February.

Goolsbee said the broader picture likely hasn't fundamentally changed, pointing to rapid disinflation in the second half of 2023.

"It seems hard for me to view that the seven months previous to the start of this year were just random," Goolsbee said.

# US Inflation Could Rise due to Duty on Chinese imports









#### GDP Is Below The Pre-Covid Trend





26

#### **Uneven Growth**





#### **Next Agenda For Government?**





Source: Citi Research



# The show must go on

New government must aim for more investments, sustainable growth

NILESH SHAH

THE ELECTION OUTCOME seems to be against the market and exit-poll expectations. But the show must go on. The incoming government should aim for a rapid increase in per capita GDP through inclusive and environmentally sustainable growth.

The world is moving from globalisation to protectionism. Interest rates are likely to remain elevated. Fiscal stimulation will secede. Environmental considerations, along with technological disruptions, will adversely impact many businesses.

The following steps, by no means are exhaustive, can be considered.

One, disguised employment in the agriculture se