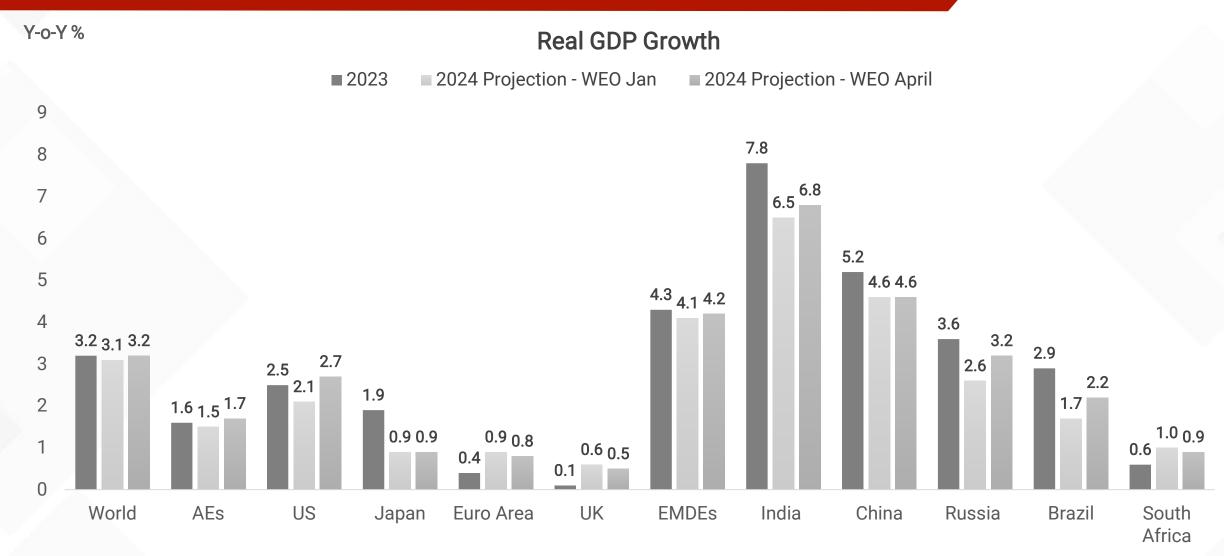

### IMF Projects Steady Global Growth In 2024

AEs = Advanced Economies EMDEs = Emerging Market and Developing Economies. Note: India's data is for fiscal year Source: IMF World Economic Outlook (WEO)