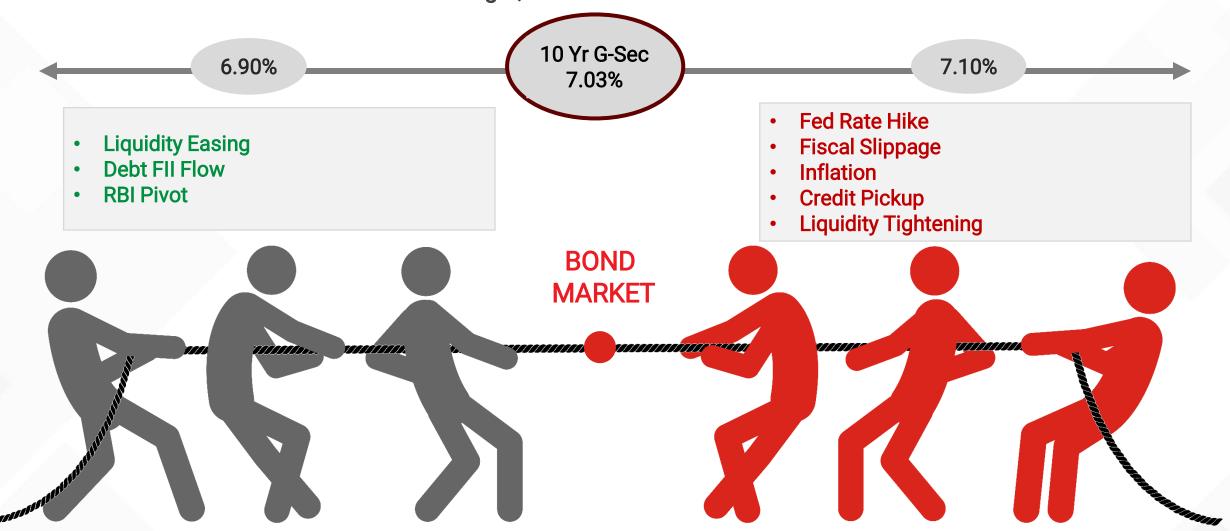

managing the fund since 03/10/2019. Benchmark: NIFTY 50 Hybrid Composite Debt 50:50 Index

Kotak Equity Savings Fund: Scheme Inception date is 13/10/2014. Mr. Devender Singhal has been managing the fund since 01/04/2021. Mr. Abhishek Bisen has been managing the fund since 03/10/2019. Benchmark: NIFTY Equity Savings



#### Gold Still Holds A Large Potential?





## Gold's Share Of Global International Reserves Jumps to 17.6%



#### **Global International Reserves**



#### Falling Fed Rates Support Gold Prices





Source: Bloomberg

#### Silver Catches Up With Gold As Gold-Silver Ratio Narrows

Source: Bloomberg







## KMAMC ProStart Distributor Trainings (FY 25)







## **Wellness Drives Wealth**











# Annexure

#### Balancing Act Between Inflation And Bond Inclusion







### Half Of World's GDP Is In 3.6% Of The Land Area.





#### Fed Call As Of 5/24/2024



|                  | First Cut | Cuts In 2024 | Publish Date |
|------------------|-----------|--------------|--------------|
| Bank Of America  | December  | 25 BPS       | 4/12/2024    |
| Barclays         | September | 25 BPS       | 4/10/2024    |
| BNPP             | December  | 25 BPS       | 4/26/2024    |
| Citigroup        | July      | 100 BPS      | 4/26/2024    |
| Deutsche Bank    | December  | 25 BPS       | 4/11/2024    |
| Evercore ISI     | September | 50 BPS       | 5/2/2024     |
| HSBC             | September | 25 BPS       | 5/1/2024     |
| Jefferies        | 2025      | 0 BPS        | 4/12/2024    |
| JP Morgan        | July      | 75 BPS       | 4/5/2024     |
| LH Meyer