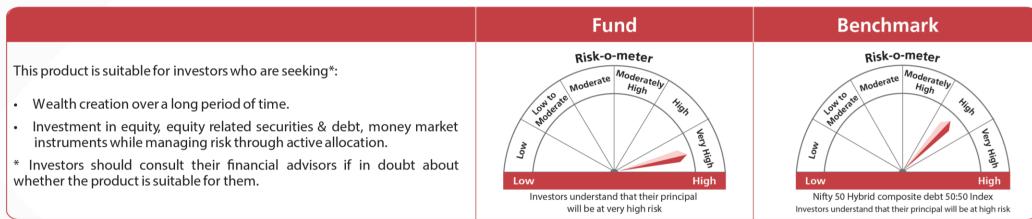

theme

**Benchmark Fund** Risk-o-meter Risk-o-meter Moderately Moderately Moderate Moderate This product is suitable for investors who are seeking\*: High High • Long-term capital growth · Investment equity and equity related securities across market capitalisation \* Investors should consult their financial advisors if in doubt about whether the product is suitable for them. Low High Low High Nifty India Manufacturing Index Investors understand that their principal will be at very high risk Investors understand that their principal will be at very high risk

The above risk-o-meter is based on the scheme portfolio as on 31st May 2024. An addendum may be issued or updated on the website for new risk-o-meter.

#### KOTAK BALANCED ADVANTAGE FUND

An open ended dynamic asset allocation fund



#### **KOTAK EMERGING EQUITY FUND**



Mid cap fund - An open-ended equity scheme predominantly investing in mid cap stocks



The above risk-o-meter is based on the scheme portfolio as on 31st May 2024. An addendum may be issued or updated on the website for new risk-o-meter.

#### **KOTAK EQUITY HYBRID FUND**

An open-ended hybrid scheme investing predominantly in equity and equity related instruments





#### **KOTAK SMALL CAP FUND**

Small cap fund - An open-ended equity scheme predominantly investing in small cap stocks



The above risk-o-meter is based on the scheme portfolio as on 31st May 2024. An addendum may be issued or updated on the website for new risk-o-meter.

#### KOTAK MULTI ASSET ALLOCATOR FUND OF FUND - DYNAMIC

An open ended fund of fund scheme investing in units o