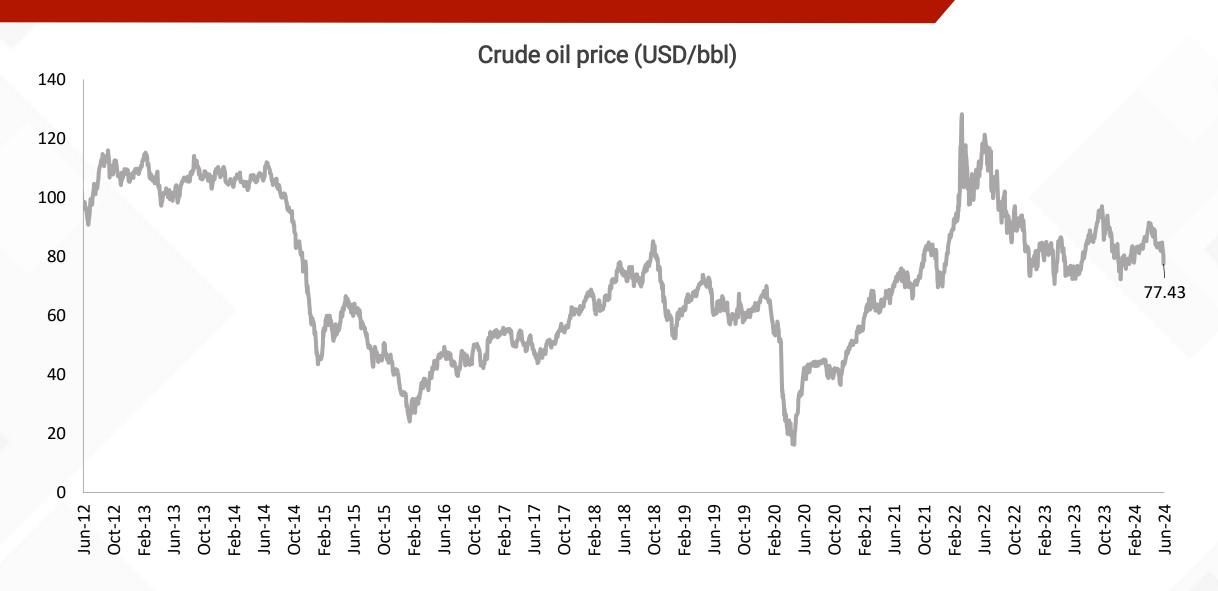

## Oil Prices Have Corrected ~8% Since May 24

Source: Bloomberg 41

## **OPEC's Spare Capacity Shields Against Oil Price Risks**

Several OPEC+ countries announce extension of additional voluntary cuts of 2.2 million barrels per day for the second quarter of 2024

Source: OPEC, Bloomberg