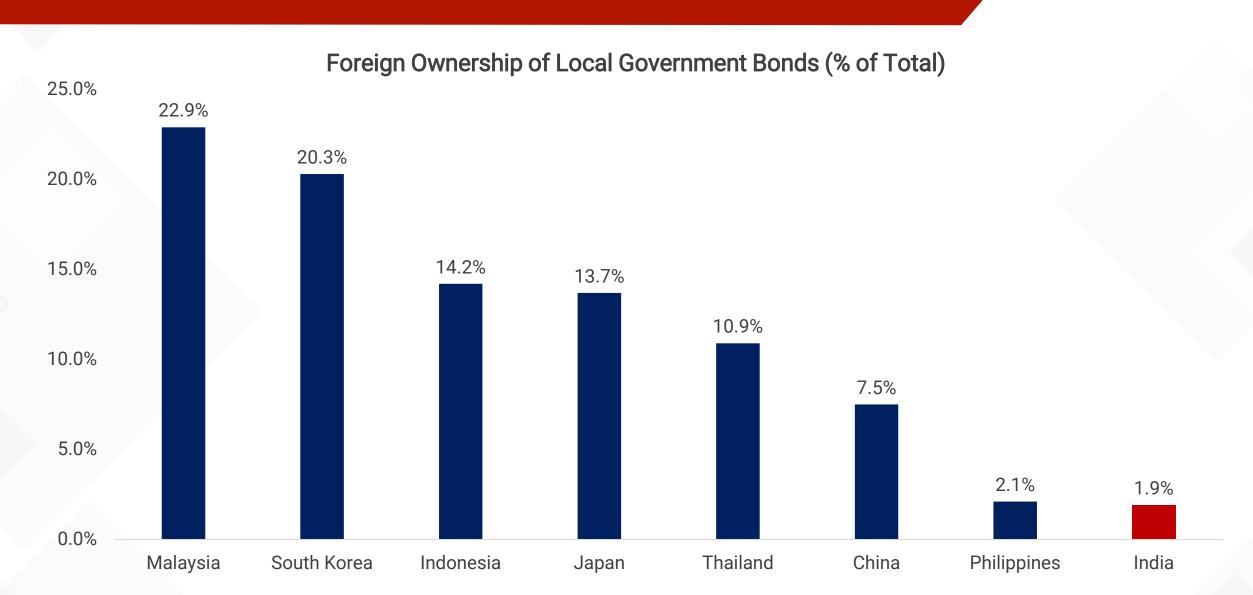

### India Tops The Emerging Markets Tracker

| Country     | Composite<br>Index Score,<br>Apr-24 | Real GDP<br>Growth<br>(YoY,%) | PMI Manufacturing | Export<br>Growth<br>(YoY,%) | CPI<br>Inflation<br>(YoY,%) | Import Cover<br>(No. Of Months) | Exchange Rate<br>Movement **<br>(MoM, %) | Stock Market<br>capitalization<br>**<br>(MoM,%) |
|-------------|-------------------------------------|-------------------------------|-------------------|-----------------------------|-----------------------------|---------------------------------|------------------------------------------|-------------------------------------------------|
| India       | 83                                  | 8.4                           | 58.8              | 1.1                         | 4.8                         | 11.3                            | -0.4                                     | 3.1                                             |
| China       | 61                                  | 5.3                           | 50.4              | 1.5                         | 0.3                         | 15.2                            | -0.5                                     | -1.2                                            |
| Brazil      | 54                                  | 2.1                           | 55.9              | 14.1                        | 3.7                         | 17.4                            | -2.8                                     | -4.3                                            |
| Malaysia    | 53                                  | 4.2                           | 49.0              | 9.1                         | 1.8                         | 4.9                             | -1.0                                     | 1.1                                             |
| Indonesia   | 47                                  | 5.1                           | 52.9              | 1.7                         | 3.0                         | 7.7                             | -2.1                                     | -1.8                                            |
| Mexico      | 44                                  | 1.6                           | 51.0              | -5.3                        | 4.7                         | 4.5                             | -0.2                                     | 0.8                                             |
| Philippines | 40                                  | 5.7                           | 52.2              | -7.3                        | 3.8                         | 10.5                            | -1.9                                     | -4.3                                            |
| Thailand    | 37                                  | 1.5                           | 48.6              | 6.8                         | 0.2                         | 8.7                             | -2.2                                     | -2.6                                            |
| Turkiye     | 33                                  | 4.0                           | 49.3              | -4.1                        | 69.8                        | 2.3                             | -0.9                                     | 3.6                                             |