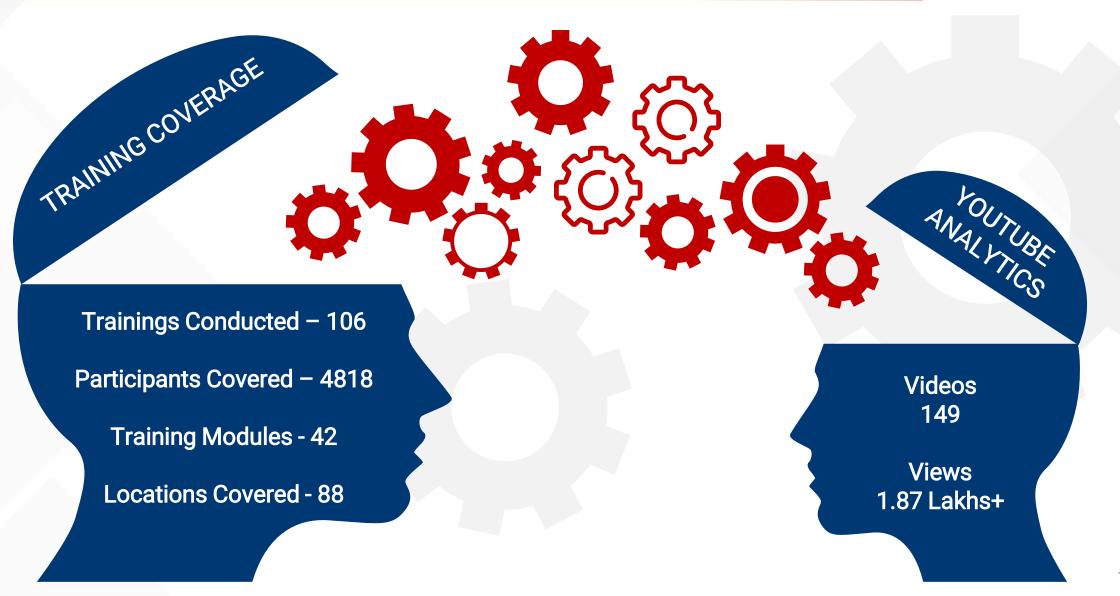

the fund since 22/01/2024 and Mr. Abhishek Bisen has been managing the fund since 03/08/2018. Mr. Hiten Shah has been managing the fund since 03/10/2019. Benchmark: NIFTY 50 Hybrid Composite Debt 50:50 Index

Kotak Equity Savings Fund: Scheme Inception date is 13/10/2014. Mr. Devender Singhal has been managing the fund since 01/04/2021. Mr. Abhishek Bisen has been managing the fund since 03/10/2019. Benchmark: NIFTY Equity Savings



#### Gold Still Holds A Large Potential?





## Gold's Share Of Global International Reserves Jumps to 17.6%



#### **Global International Reserves**



#### Falling Fed Rates Support Gold Prices





Source: Bloomberg

#### Silver Catches Up With Gold As Gold-Silver Ratio Narrows

Source: Bloomberg







## KMAMC ProStart Distributor Trainings (FY 25)







## **Wellness Drives Wealth**











# Annexure

#### Balancing Act Between Inflation And Bond Inclusion







### Half Of World's GDP Is In 3.6% Of The Land Area.





#### Fed Call As Of 5/24/2024



|                  | First Cut | Cuts In 2024 | Publish Date |
|------------------|-----------|--------------|--------------|
| Bank Of America  | December  | 25 BPS       | 4/12/2024    |
| Barclays         | September | 25 BPS       | 4/10/2024    |
| BNPP             | December  | 25 BPS       | 4/26/2024    |
| Citigroup        | July      | 100 BPS      | 4/26/2024    |
| Deutsche Bank    | December  | 25 BPS       | 4/11/2024    |
| Evercore ISI     | September | 50 BPS       | 5/2/2024     |
| HSBC             | September | 25 BPS       | 5/1/2024     |
| Jefferies        | 2