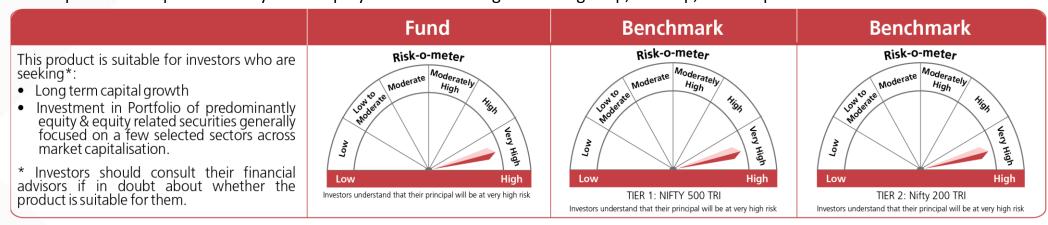

en ended equity scheme investing across large cap, mid cap, small cap stocks



The above risk-o-meter is based on the scheme portfolio as on 31st May 2024. An addendum may be issued or updated on the website for new risk-o-meter.

#### **KOTAK EQUITY OPPORTUNITIES FUND**

Large & mid cap fund - An open-ended equity scheme investing in both large cap and mid cap stocks





#### **KOTAK ELSS TAX SAVER FUND**

An open-ended equity linked saving scheme with a statutory lock in of 3 years and tax benefits



The above risk-o-meter is based on the scheme portfolio as on 31st May 2024. An addendum may be issued or updated on the website for new risk-o-meter.

#### **KOTAK FLEXICAP FUND**

Flexicap fund - An open-ended dynamic equity scheme investing across large cap, mid cap, small cap stocks





#### **KOTAK BLUECHIP FUND**

Large cap fund - An open-ended equity scheme predominantly investing in large cap stocks

|                                                                                                                                                                                                                                                                                                                                                         | Fund                                                                                                                    | Benchmark                                                                                                                 | Benchmark