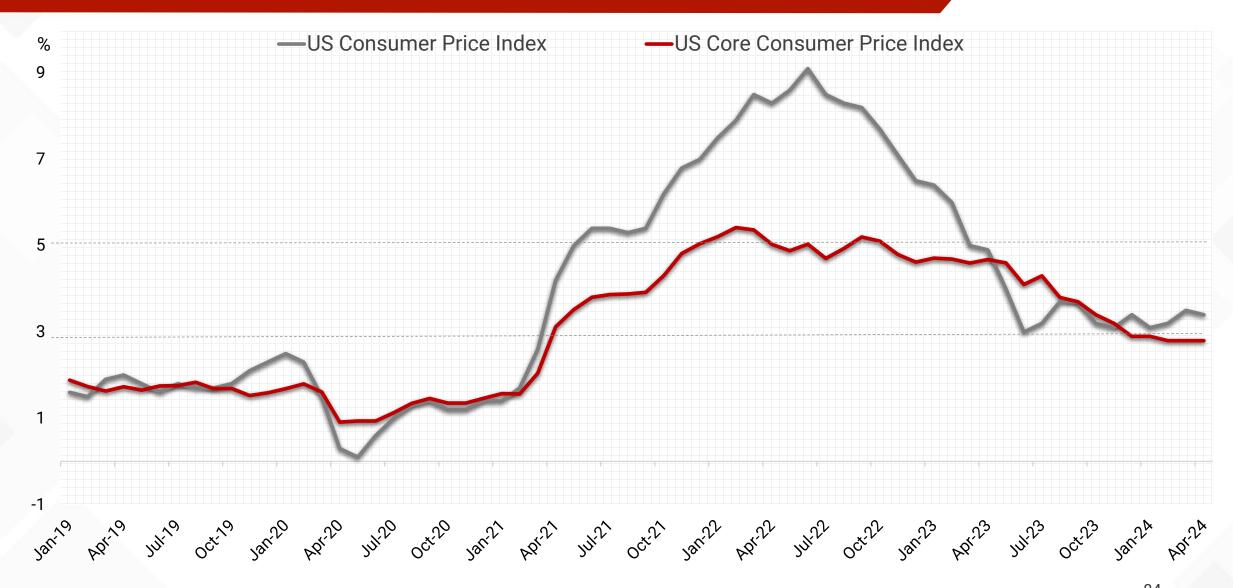

%  |
| Nifty Metal Index          | 65.1%  | 23.5%  | 27.3%  |
| Nifty Realty Index         | 112.9% | 44.7%  | 29.1%  |

#### Consumption And Private Banks Are Areas To Watch



#### Kotak Consumption Fund An opportunity to invest in the Country's aspirations

~64% of India's Domestic GDP driven only by Domestic Demand

#### India: Private Consumption as a % of GDP



Source: CEIC data, Updated as on Apr'24

#### Kotak Banking & Financial Services Fund

#### Portfolio Holdings



Source: Based on portfolio as on 31st May, 2024. Numbers are rounded off to nearest integer.

Source: ICRA MFI. Please refer to disclaimer slides for detailed performance in SEBI format & scheme information document of the scheme for more information.



#### US Inflation Holds Steady, Keeping Fed On Its Toes





84

## **US Economy Cooled In The First Quarter**





#### U.S Treasury Yields Inch Lower After Weaker GDP Data





86

## Fed Rate Cuts Face Delay Due To Sticky Inflation





## **RBI Gracefully Conducting The Economic Concert**







## RBI Targets 4% Inflation On A Durable Basis







#### Inflation Projections (CPI %)



Green indicates raised, red revised down, black indicates unchanged



## Raises FY25 GDP Growth Forecast To 7.2% From 7%



# GDP Growth Forecasts (%) GDP Projection 7.3



Real GDP Figures

Green indicates raised, red revised down, black indicates unchanged

#### **Headwinds to Growth**



**Geopolitical Tensions** 



Volatility In International Commodity Prices



**Geo-Economic Fragmentation** 

#### **RBI Actively Managing Liquidity Shortfall**





## Com