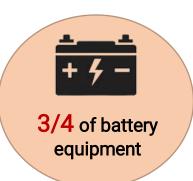

## Would Indian Exports Gain From US Tariff Hikes?

#### **US Hikes Tariffs On Chinese Goods**

| Item                                                | Current rate(%) | Increased rate(%) | Years of implementation |
|-----------------------------------------------------|-----------------|-------------------|-------------------------|
| Battery parts (non-lithium-ion batteries)           | 8               | 25                | 2024                    |
| Electric Vehicles                                   | 25              | 100               | 2024                    |
| Facemasks                                           | 0               | 25                | 2024                    |
| Lithium-ion electrical vehicle batteries            | 8               | 25                | 2024                    |
| Other critical minerals                             | 0               | 25                | 2024                    |
| Ship to shore cranes                                | 0               | 25                | 2024                    |
| Solar cells (whether or not assembled into modules) | 25              | 50                | 2024                    |
| Steel and aluminum products                         |                 | 25                | 2024                    |
| Syringes and needles                                | 0               | 50                | 2024                    |
| Semiconductors                                      | 25              | 50                | 2025                    |
| Lithiun-ion non electrical vehicle batteries        | 8               | 25                | 2026                    |
| Medical gloves                                      | 0               | 25                | 2026                    |
| Natural graphite                                    | 0               | 25                | 2026                    |
| Permanent magnets                                   | 0               | 25                | 2026                    |