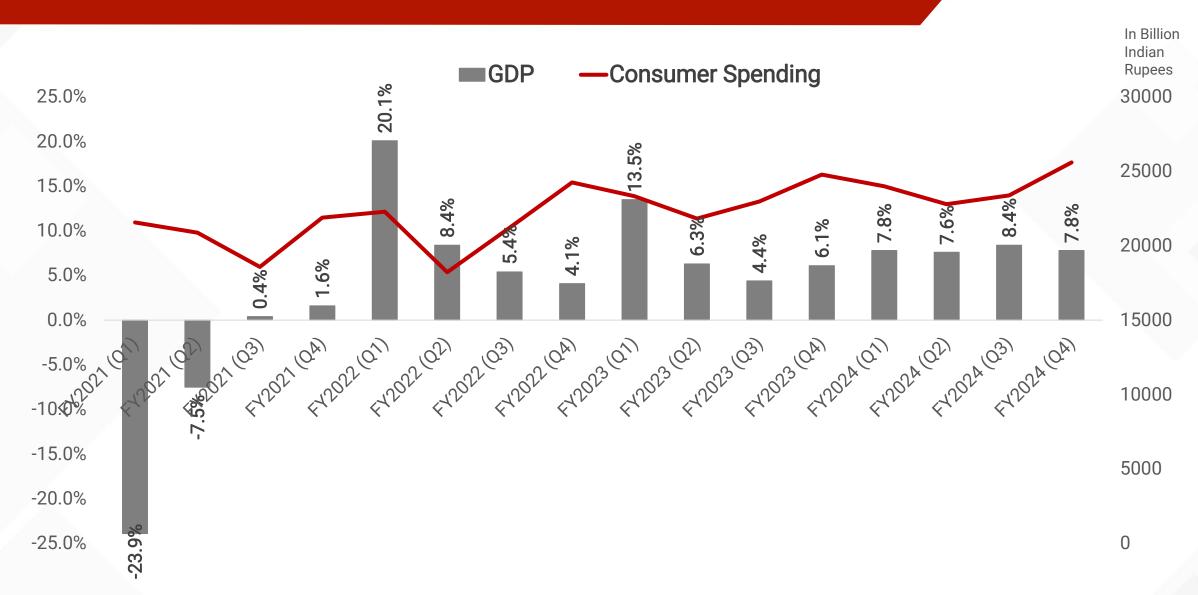

#### Headlines

India's Q4 GDP Grows 7.8%, Surpasses Estimates; FY24 Growth At 8.2% S&P upgrades outlook on India's sovereign rating to 'positive' April CPI inflation eases to 4.83% vs 4.85% in March 2024 Wholesale inflation rises to 13-month high in April. India's May manufacturing PMI falls to 57.5 from 58.8 in April 24 India's services PMI softens to 5-month low on May to 60.2 from 60.8 in April May 2024 GST Collections At Rs 1.73 Lakh Crore; Up 10% Year-On-Year

#### India's GDP Growth In FY24 Beats Estimates

#### Real GDP and components growth, fiscal year-ends, 2019-24 (%)

|                               | 2019  | 2020   | 2021   | 2022  | 2023   | 2024  |
|-------------------------------|-------|--------|--------|-------|--------|-------|
| Real GDP                      | 6.5   | 3.9    | (5.8)  | 9.7   | 7.0    | 8.2   |
| Private consumption           | 7.1   | 5.2    | (5.3)  | 11.7  | 6.8    | 4.0   |
| Government consumption        | 6.7   | 3.9    | (0.8)  | 0.0   | 9.0    | 2.5   |
| Gross fixed capital formation | 11.2  | 1.1    | (7.1)  | 17.5  | 6.6    | 9.0   |
| Inventory                     | 27    | (59)   | (76)   | (525) | (14.5) | (5.9) |
| Valuables                     | (9.7) | (14.2) | 30     | 33    | (19.1) | 21    |
| Exports                       | 11.9  | (3.4)  | (7.0)  | 30    | 13.4   | 2.6   |
| Imports                       | 8.8   | (0.8)  | (12.6) | 22    | 10.6   | 10.9  |