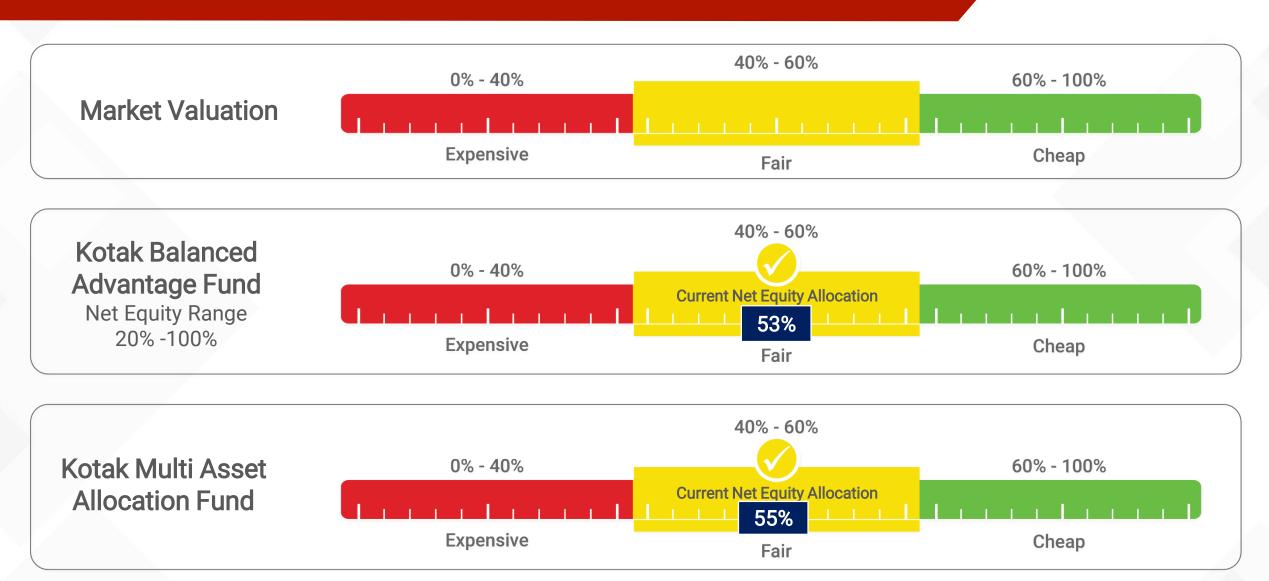

| 18.2              | 9,964                        | 15.3   | 66.0   |
| Housing & Urban       | 54,812        | 75.0                    | 25.0              | 13,703                       | 44.4   | 221.9  |
| Rail Vikas Nigam      | 79,585        | 72.8                    | 27.2              | 21,615                       | 56.3   | 132.5  |
| NHPC Ltd              | 107,733       | 67.4                    | 32.6              | 35,121                       | 21.7   | 100.1  |

# Take Profit In A Rising Market By Cleaning Up Your Portfolio In The Rally



| Neutral weight        | Equities  |
|-----------------------|-----------|
| Over Weight           | Large cap |
| Marginal Under Weight | Midcap    |
| Under Weight          | Smallcap  |

#### We Practice What We Preach





Source: KMAMC Internal Research, Data As on 31st May, 2024. This is to illustrate the equity market valuation approach which helps to derive the Dynamic Asset Allocation Pattern. Net Equity Allocation is the equity and equity related securities net of hedged positions using derivatives

## Be Ready For Volatility



Events: US Fed Pivot, Energy Prices, Consumption Recovery, Geopolitical event







# SIP With A Long Term View



|   | Scheme Name                 | Sche  | me Perf | formand | ce (%) | A     | Alpha ( T | Tier 1- % | 5)     | Alpha ( Tier 2- %) |       |       |        |  |
|---|-----------------------------|-------|---------|---------|--------|-------|-----------|-----------|--------|--------------------|-------|-------|--------|--|
| ı | (Rolling Returns Avg)       | 3