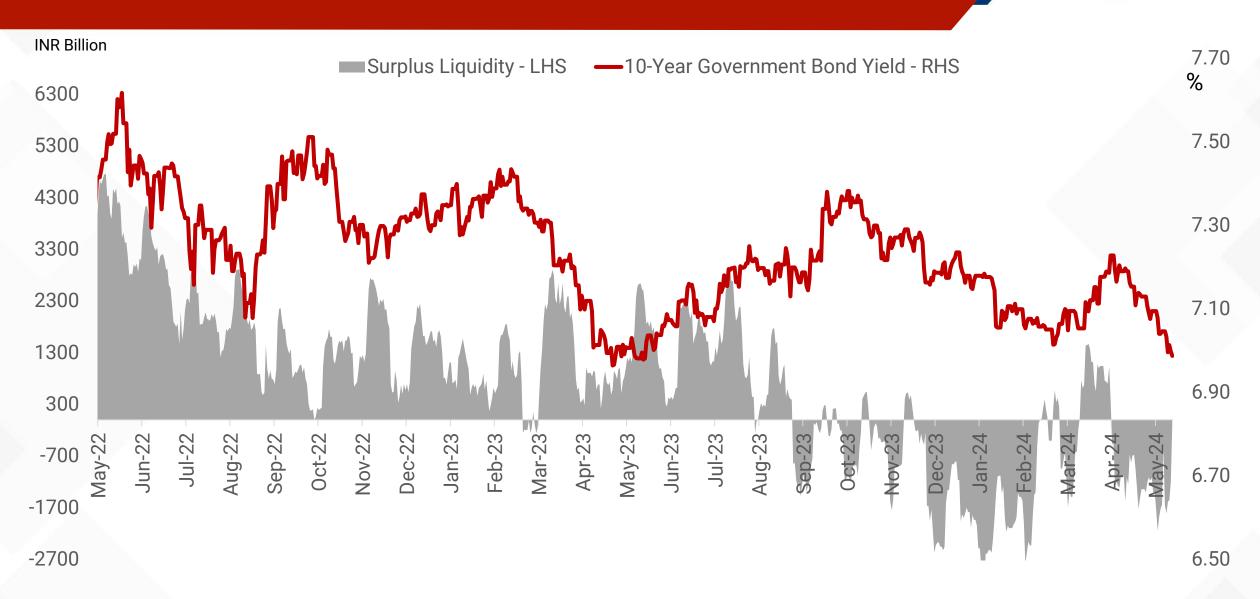

# Bumper RBI Dividend To Give Govt More Fiscal Room

#### Surplus Transferred to the Central Government