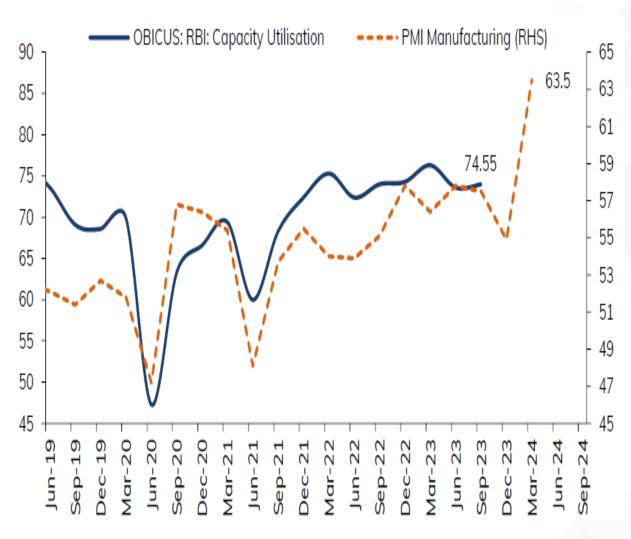

# Marginal Slowdown In Domestic Economic Activity

Source: Jefferies, CEIC, I-Sec research. Note: For March'23, we have considered flash PMI data.