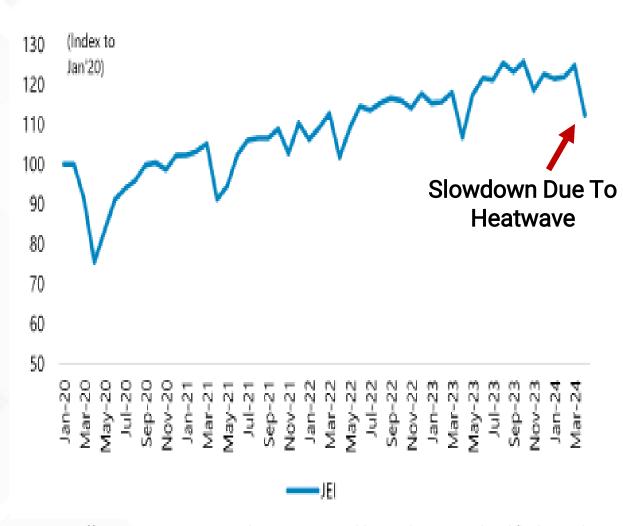

# Marginal Slowdown In Domestic Economic Activity

Source: Jefferies, CEIC, I-Sec research. Note: For March'23, we have considered flash PMI data.