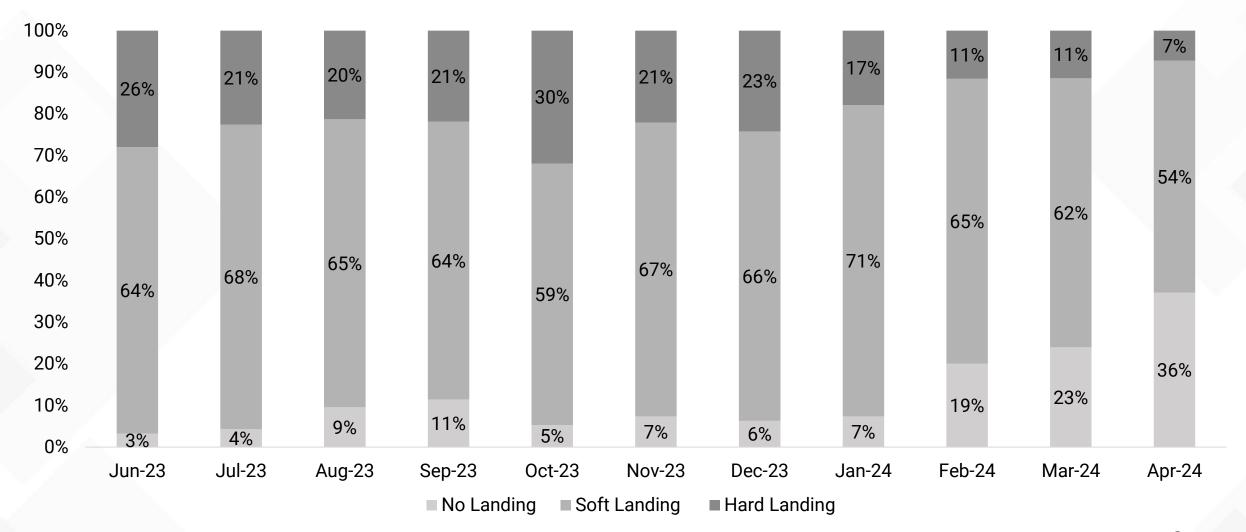

# Expectations For "No Landing" Are Surging

#### What Is The Most Likely Outcome For The Global Economy In The Next 12 Months?