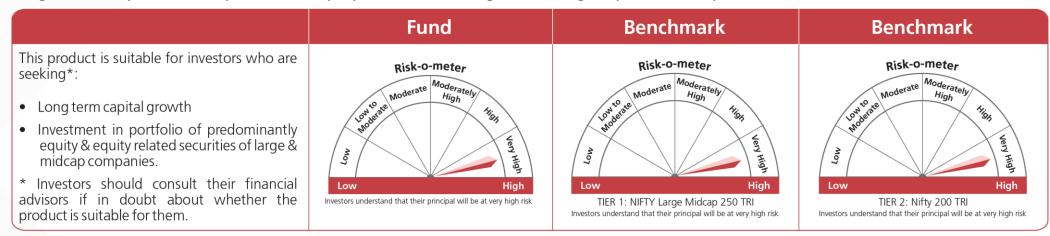

TRI - Total Return Index, In terms of para 6.14 of SEBI Master circular No. SEBI/HO/IMD/IMD/PoD-1/P/CIR/2023/74 dated May 19, 2023, the performance of the scheme is benchmarked to the Total Return variant (TRI) of the Benchmark Index instead of Price Return Variant (PRI). Alpha is difference of scheme return with benchmark return. Click on the link to view Funds Managers

#### Risk-o-meter



#### KOTAK MULTICAP FUND

An open ended equity scheme investing across large cap, mid cap, small cap stocks



The above risk-o-meter is based on the scheme portfolio as on 31st May 2024. An addendum may be issued or updated on the website for new risk-o-meter.

#### **KOTAK EQUITY OPPORTUNITIES FUND**

Large & mid cap fund - An open-ended equity scheme investing in both large cap and mid cap stocks





#### **KOTAK ELSS TAX SAVER FUND**

An open-ended equity linked saving scheme with a statutory lock in of 3 years and tax benefits



The above risk-o-meter is based on the scheme portfolio as on 31st May 2024. An addendum may be issued or updated on the website for new risk-o-meter.

#### **KOTAK FLEXICAP FUND**

Flexicap fund - An open-ended dynamic equity scheme investing across large cap, mid cap, small cap stocks





#### **KOTAK BLUECHIP FUND**

Large cap fund - An open-ended equity scheme predominantly investing in large cap stocks

|