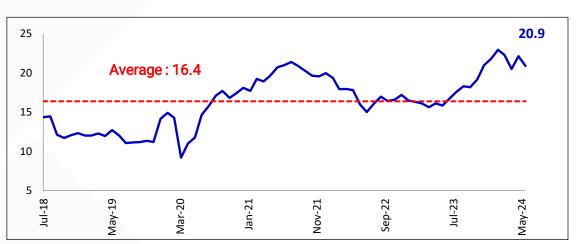

| 129                | 6,120          | 3,390   | 82       | -1,904 | 50     |
|   | Mar-24   | 4,016   | 506       | -609     | -46                | 3,816          | -93     | -1,145   | -1,120 | 172    |
|   | Apr-24   | -1,097  | -1,141    | -288     | -412               | 1,794          | -4,828  | 108      | -2,186 | 385    |
|   | May-24   | -3,023  | -881      | 418      | -174               | -676           | 2,708   | -455     | 19     | 135    |

Source: Bloomberg, Elara Securities Research

## Market Capitalization-To-GDP Ratio At All Time High





# Corporate Profits Are Rising Relative To GDP While Debt Levels Are Decreasing





### Valuations Are At Premium To Historical Averages



#### NIFTY P/E (x) - 1 Year Forward



#### NIFTY Smallcap 250 P/E (x) - 1 Year Forward



#### NIFTY Midcap 150 P/E (x) - 1 Year Forward



|          | Valuation                         |
|----------|-----------------------------------|
| Largecap | 4% premium to historical average  |
| Midcap   | 29% premium to historical average |
| Smallcap | 27% premium to historical average |

Source: Motilal Oswal, Bloomberg, As on 31st May 2024

### Changes In Nifty Composition Reflecting In Valuations?



Higher Pvt Ownership, Higher Domestic Share & More B2C Companies In Nifty Pulling Up Nifty PE Higher Vs History





## Market Cap Contributions Of Mid And Small At All Time Highs



Sharp Broad Basing Seen In CY23 With Mid- And Small-cap Contribution To Total Market Cap Rising To An All-Time High In May'24



Note: Apr 2024 Market Cap Contribution For Large/Mid/Small Stood At 63.1%