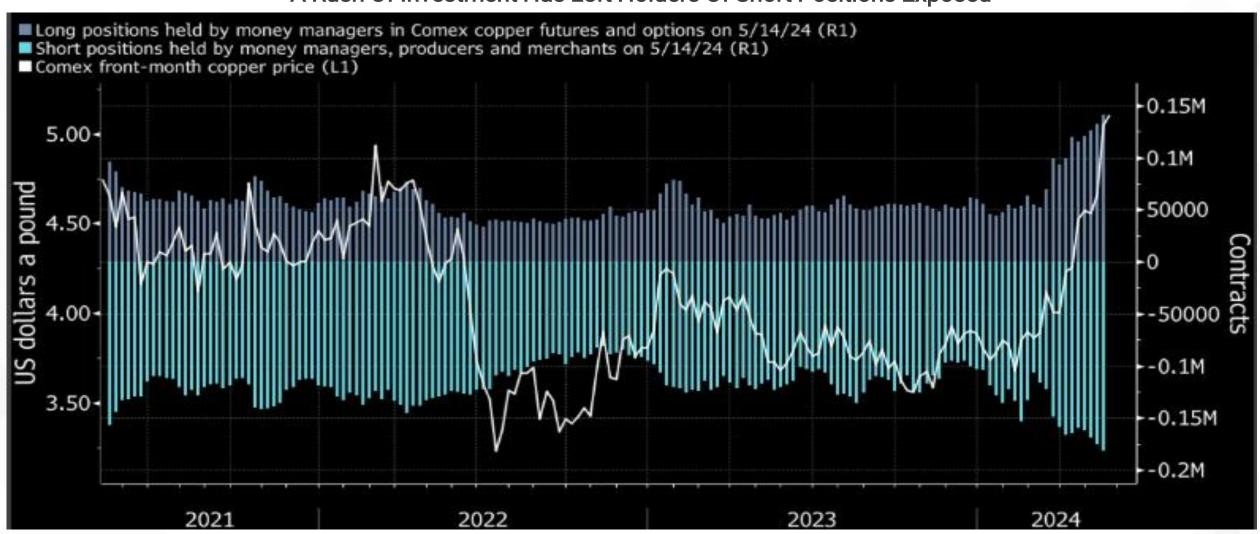

|
| MUFG             | July      | 125 BPS      | 4/28/2024    |
| Nomura           | September | 50 BPS       | 5/22/2024    |
| Oxford Economics | September | 50 BPS       | 4/24/2024    |
| RBC              | December  | 25 BPS       | 4/10/2024    |
| Societe Generate | 2025      | 0 BPS        | 4/15/2024    |
| TD Securities    | September | 50 BPS       | 4/10/2024    |
| UBS              | September | 50 BPS       | 4/10/2024    |
| Wells Fargo      | September | 50 BPS       | 4/11/2024    |
| Goldman Sachs    | September | 50 BPS       | 5/24/2024    |
|                  |           |              |              |

Source: The Wall Street Journal

# Copper Rises To A Record High On Bets Of Supply Shortages



#### A Rush Of Investment Has Left Holders Of Short Positions Exposed



## Foreign Investors' Ownership Share In Government Bonds





## **Domestic Index Performance**



| Name              | 3 Months | 6 Months | 12 Months | 3 Year | 5 Year |
|-------------------|----------|----------|-----------|--------|--------|
| Nifty Index       | 2.5%     | 11.9%    | 21.6%     | 13.1%  | 13.6%  |
| Nifty Midcap150   | 8.3%     | 21.0%    | 53.0%     | 25.7%  | 24.5%  |
| Nifty Smallcap250 | 4.4%     | 17.9%    | 57.6%     | 25.0%  | 23.6%  |
| Nifty Next 50     | 14.5%    | 40.6%    | 60.6%     | 21.4%  | 19.4%  |
| Nifty 500         | 5.0%     | 17.3%    | 33.8%     | 16.8%  | 16.5%  |

Source: Bloomberg, As on 31/05/2024 111

## **Sectoral Index Performance**



| Name                            | 3 Months | 6 Months | 12 Months | 3 Year | 5 Year  |
|-----------