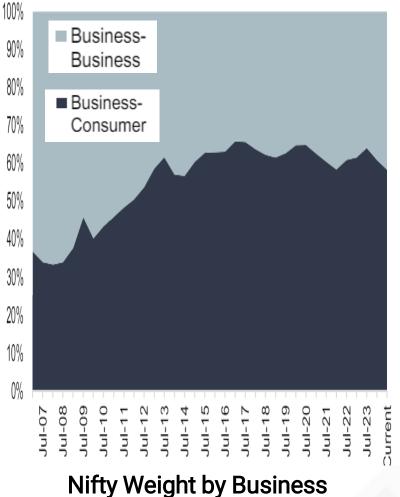

tion-To-GDP Ratio At All Time High





# Corporate Profits Are Rising Relative To GDP While Debt Levels Are Decreasing





### Valuations Are At Premium To Historical Averages



#### NIFTY P/E (x) - 1 Year Forward



#### NIFTY Smallcap 250 P/E (x) - 1 Year Forward



#### NIFTY Midcap 150 P/E (x) - 1 Year Forward



|          | Valuation                         |
|----------|-----------------------------------|
| Largecap | 4% premium to historical average  |
| Midcap   | 29% premium to historical average |
| Smallcap | 27% premium to historical average |

Source: Motilal Oswal, Bloomberg, As on 31st May 2024

### Changes In Nifty Composition Reflecting In Valuations?



Higher Pvt Ownership, Higher Domestic Share & More B2C Companies In Nifty Pulling Up Nifty PE Higher Vs History





## Market Cap Contributions Of Mid And Small At All Time Highs



Sharp Broad Basing Seen In CY23 With Mid- And Small-cap Contribution To Total Market Cap Rising To An All-Time High In May'24



Note: Apr 2024 Market Cap Contribution For Large/Mid/Small Stood At 63.1%/18.2%/18.9% Respectively Source: Motilal Oswal

59

# Higher Number Of Companies See Unsustainable Valuations



Number Of Companies Trading At More Than 50X P/E Multiple Has Increased 10X Over The Past 10 Years



# Low-Ownership, Low-Float Stocks Surge in Last 3/6 Months - Is It Sustainable?



| Company Name          | Mkt Cap(₹ Cr) | Promoter<br>Holding (%) | Free float<br>(%) | Free float<br>(Mkt cap ₹ Cr) | 3M (%) | 6M (%) |
|-----------------------|---------------|-------------------------|-------------------|-------