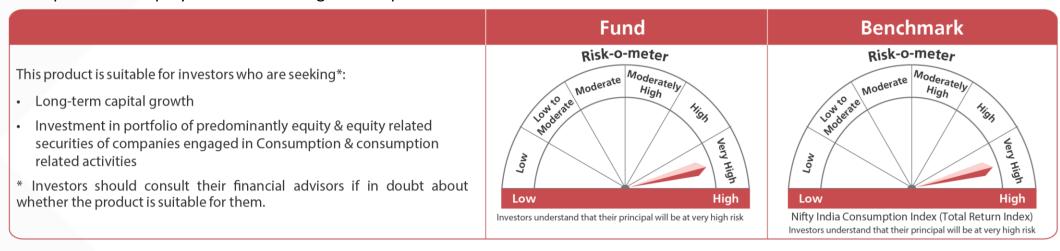

ted securities across market capitalisation in maximum 30 stocks</li> <li>* Investors should consult their financial advisors if in doubt about whether the product is suitable for them.</li> </ul> | Risk-o-meter  Moderately High  Low  High  Investors understand that their principal will be at very high risk | Risk-o-meter  Moderately High  TIER 1: Nifty 500 TRI Investors understand that their principal will be at very high risk | Risk-o-meter  Moderately High  TIER 2: Nifty 200 TRI Investors understand that their principal will be at very high risk |

The above risk-o-meter is based on the scheme portfolio as on 31st May 2024. An addendum may be issued or updated on the website for new risk-o-meter.

#### **KOTAK CONSUMPTION FUND**

An open-ended equity scheme following Consumption theme



141

#### **KOTAK BANKING & FINANCIAL SERVICES FUND**



An open ended equity scheme investing in the Banking and Financial Services sectors

**Benchmark** Fund Risk-o-meter Risk-o-meter Moderately This product is suitable for investors who are seeking\*: High Long-term capital growth Investment in portfolio of predominantly equity & equity related securities of companies engaged in Banking & Financial Services MOZ \* Investors should consult their financial advisors if in doubt about whether the product is suitable for them. Low High Low High Investors understand that their principal will be at very high risk Nifty Financial Services TRI Investors understand that their principal will be at very high risk

The above risk-o-meter is based on the scheme portfolio as on 31st May 2024. An ad