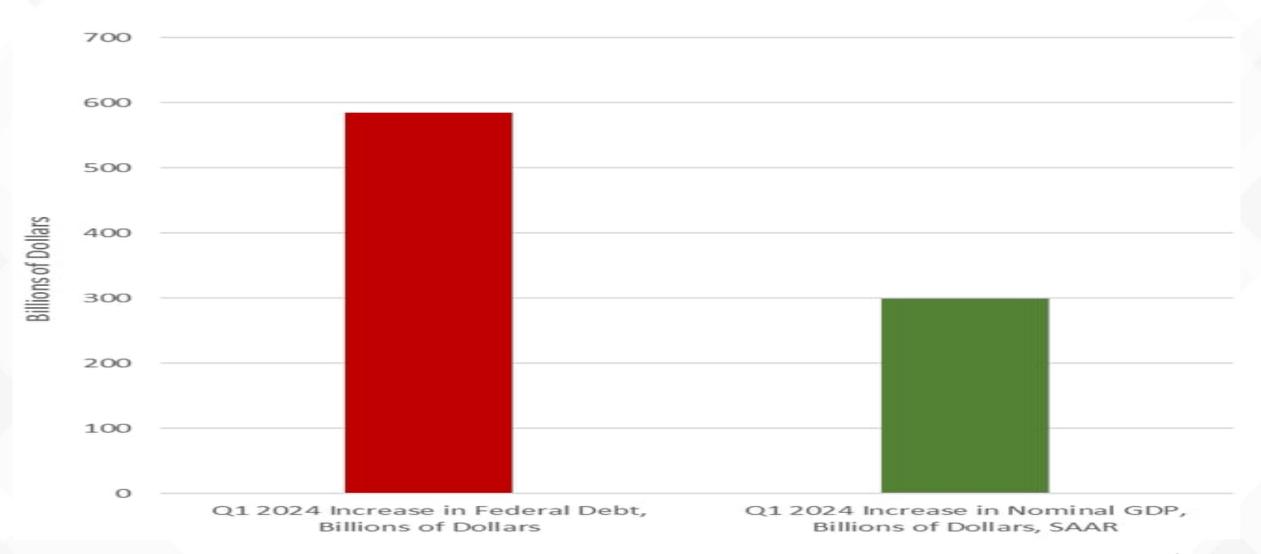

Gopinath

By Bloomberg News

May 29, 2024 at 7:30 AM GMT+5:30 Updated on May 29, 2024 at 11:47 AM GMT+5:30

### IMF Projects Steady Global Growth In 2024





AEs = Advanced Economies EMDEs = Emerging Market and Developing Economies. Note: India's data is for fiscal year Source: IMF World Economic Outlook (WEO)

# Overcapacity In China Can Lead To Challenges?



At Present China supplies globally...

#### Peer group 1 – the challenged exporters











#### Peer group 2 – the resilient exporters











Source: JP Morgan Research

# **Net Equity Supply In CY23 Was Negative**







# Fed Is Maintaining A Very Delicate Balance Between Growth And Inflation







#### US Federal Reserve - Total Assets





Source: Federal Reserve Source: Bloomberg 15

# US Growth Is Fueled By Debt





#### US National Debt Set To Double In 8 Years







# Higher For Longer Leading To Higher Interest Payments





### Downturn In Manufacturing Looks To Have Bottomed Out



#### An Upturn In The Global Goods Cycle Should Also Act As A Tailwind For Growth





Shaded areas are US recessions.

# **US Labor Markets Witnessing Rising Unemployment**



#### Times When Unemployment Rate Crossed Above Its 24-month Moving Average



# Fault Lines Are Visible In US Economy



U.S Consumer Confidence Index At Lowest Levels Since 2022



# One of St. Louis' Tallest Office Towers, Empty for Years, Sells for Less Than 2% of Its Peak Price

By Mark Heschmeyer, CoStar News | Updated: April 10, 2024 10:12 P.M

### As Inflation Falls, Real Rates Rise



The Real Fed Funds Rate Is Its Highest Since 2007