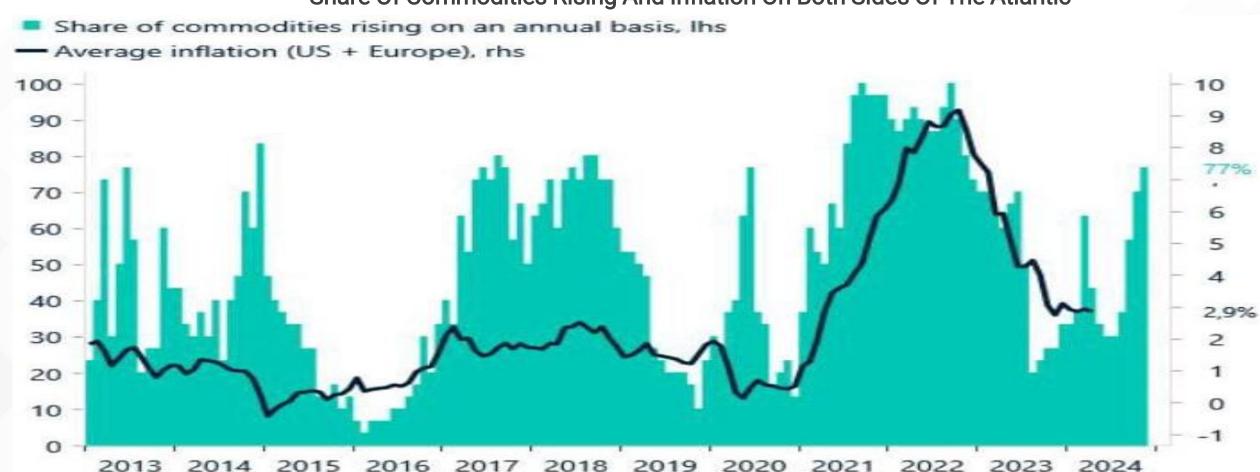

#### Commodities Can Put Pressure On Inflation In 2H

Share Of Commodities Rising And Inflation On Both Sides Of The Atlantic

Note: Commodity basket advanced by six months to highlight leading characteristics