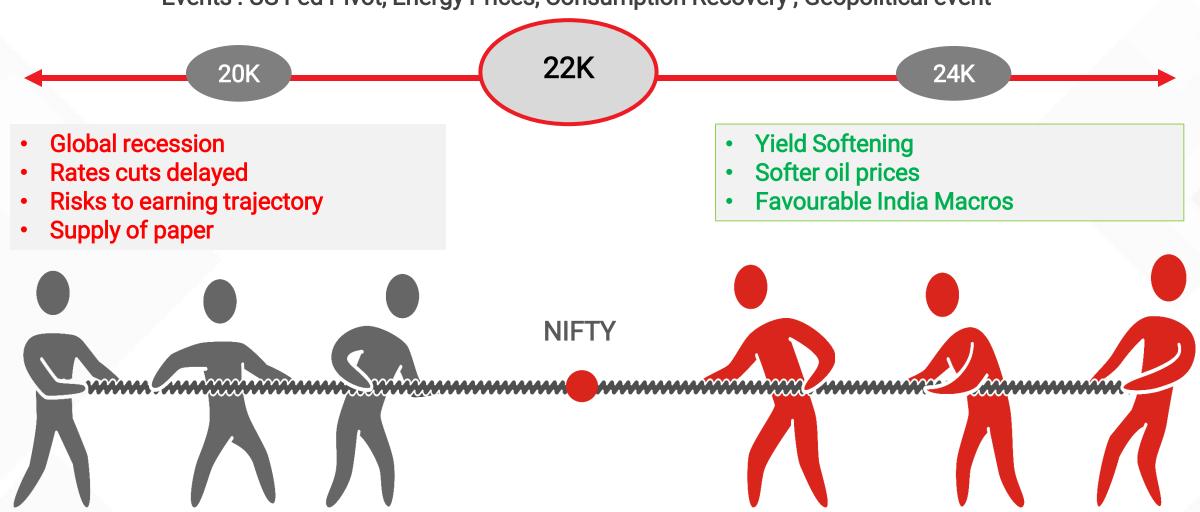

# Earnings Expected To Remain Robust, Will Market Cap Follow?

#### NIFTY 50

| IND Trillion | R Trillion FY20-23 CAGR FY24 FY25E FY26E |       | Gro   | wth   |       |       |
|--------------|------------------------------------------|-------|-------|-------|-------|-------|
| INK IIIIIOII |                                          |       | FYZSE | FIZOE | FY25E | FY26E |
| M-CAP        | 27.0%                                    | 180.3 | -     | -     |       |       |
| EPS          | 19.0%                                    | 1005  | 1142  | 1327  | 13.6% | 16.2% |