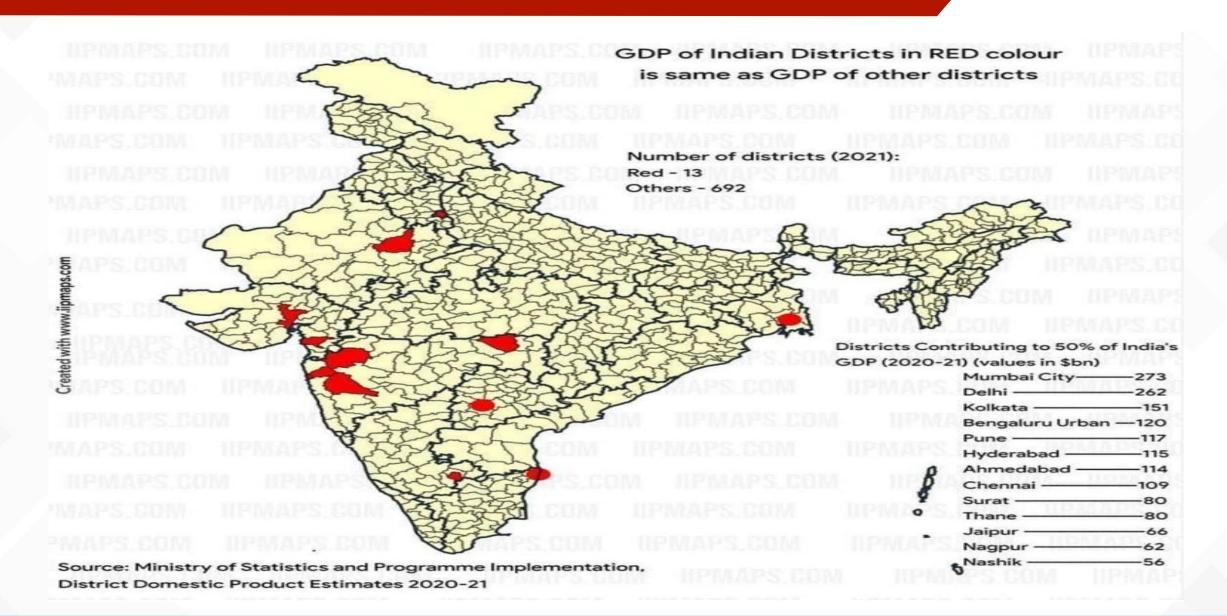

to speculate on when the Fed could start cutting rates.

"We're in this murky period where we've got to strike a balance of the dual mandate."

Fed officials left rates unchanged for a fifth straight meeting last week and said they are watching inflation closely to see whether it's on a sustainable path to the Fed's 2% target.

Consumer prices rose at a faster-than-expected pace in January and February.

Goolsbee said the broader picture likely hasn't fundamentally changed, pointing to rapid disinflation in the second half of 2023.

"It seems hard for me to view that the seven months previous to the start of this year were just random," Goolsbee said.

# US Inflation Could Rise due to Duty on Chinese imports









#### GDP Is Below The Pre-Covid Trend





26

#### **Uneven Growth**





#### **Next Agenda For Government?**





Source: Citi Research



# The show must go on

New government must aim for more investments, sustainable growth

NILESH SHAH

THE ELECTION OUTCOME seems to be against the market and exit-poll expectations. But the show must go on. The incoming government should aim for a rapid increase in per capita GDP through inclusive and environmentally sustainable growth.

The world is moving from globalisation to protectionism. Interest rates are likely to remain elevated. Fiscal stimulation will secede. Environmental considerations, along with technological disruptions, will adversely impact many businesses.

The following steps, by no means are exhaustive, can be considered.

One, disguised employment in the agriculture sector is a crucial challenge. We