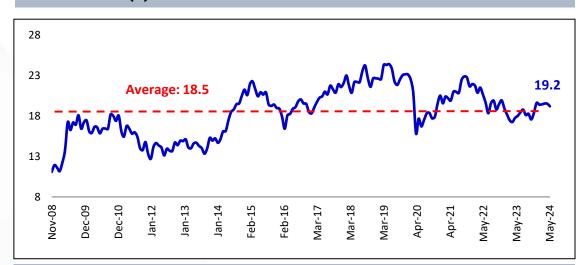

## BSE Market Cap Hits \$5 Trillion For The 1<sup>St</sup> Time

#### Sensex Level When India's Market Cap First Hit