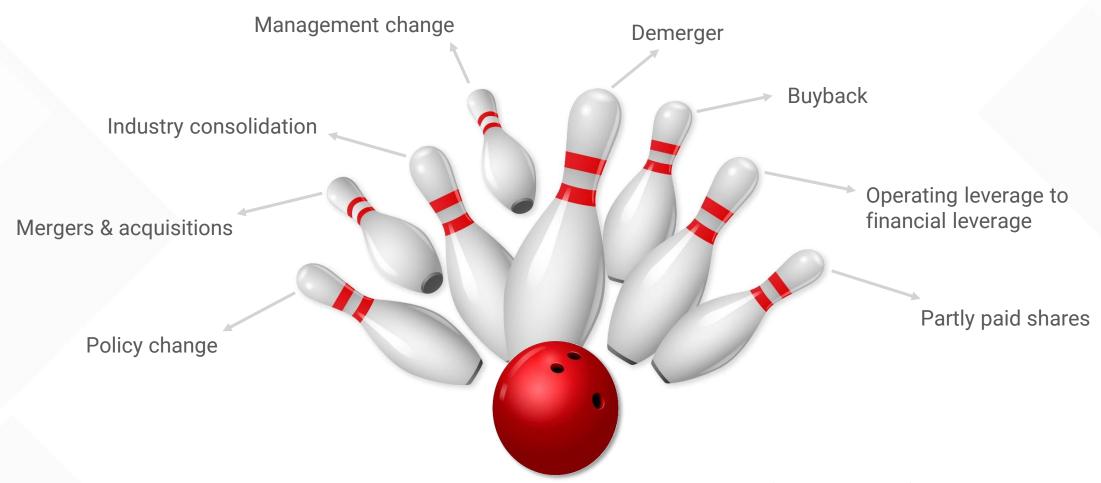

icap 50:25:25 TRI

Kotak Equity Opportunities Fund: Scheme Inception date is 09/09/2004. Inception of direct plan – growth is 01/01/2013 Mr. Harsha Upadhyaya has been managing the fund since 04/08/2012. Benchmark: Nifty LargeMid250 TRI.

Kotak Quant Fund: Scheme Inception date is 02/08/2023. Mr. Abhishek Bisen & Mr. Harsha Upadhyaya have been managing the fund since 02/08/2023 & Mr. Rohit Tandon has been managing the fund since 22/01/2024. Benchmark: Nifty 200 TRI



## Introducing

## Kotak Special Opportunities Fund

An Open-ended Equity Scheme Following Special Situations Theme

## **Investing In Special Opportunities**

## Special Situations: Aim To Strike The Right Opportunity



#### Special Situation Investing Focuses On Leveraging Unique Situations That Affect The Value Of Stocks



The illustrations given above are the special situations under Macro-economic/Global changes, Industry /Company Specific (Event/Developments), corporate actions, etc. This list is illustrative and not exhaustive, there are several other opportunities that may give rise to special situations. For more details please refer the Scheme Information Document (SID) of the Scheme.

#### Policy Change: Defence



#### Government Policy Restricting Imports Has Benefited Defense Companies



Source: Nifty Indices | Bloomberg | Data as on 17<sup>th</sup> May, 2024 | Restriction Announcement date is considered | Illustrations provided are solely for the purpose of explaining the themes of special situations. The sector(s)/stock(s)/ mentioned in this document do not constitute any research report/reco