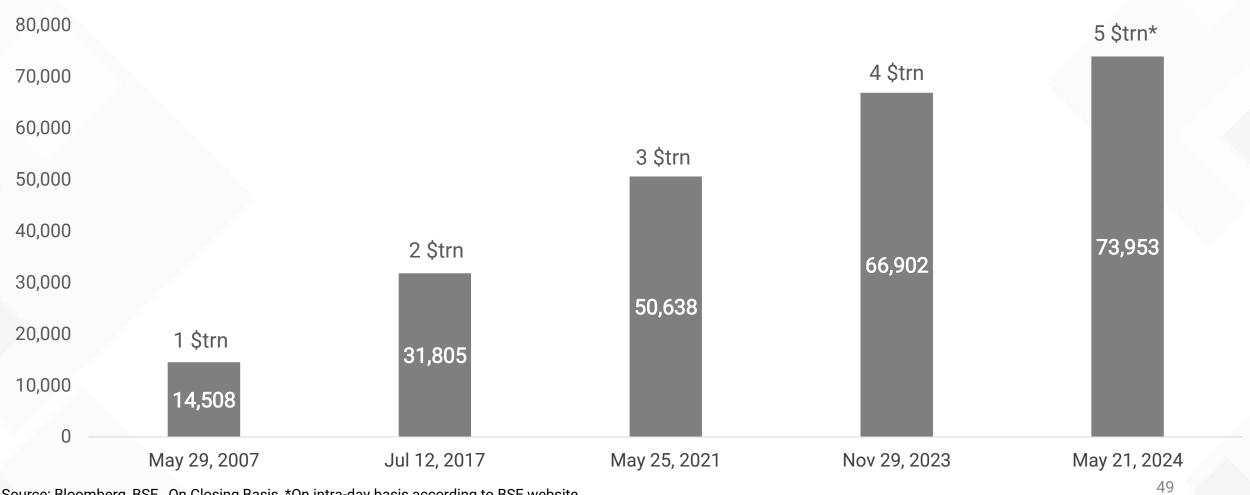

## BSE Market Cap Hits \$5 Trillion For The 1<sup>St</sup> Time

#### Sensex Level When India's Market Cap First Hit