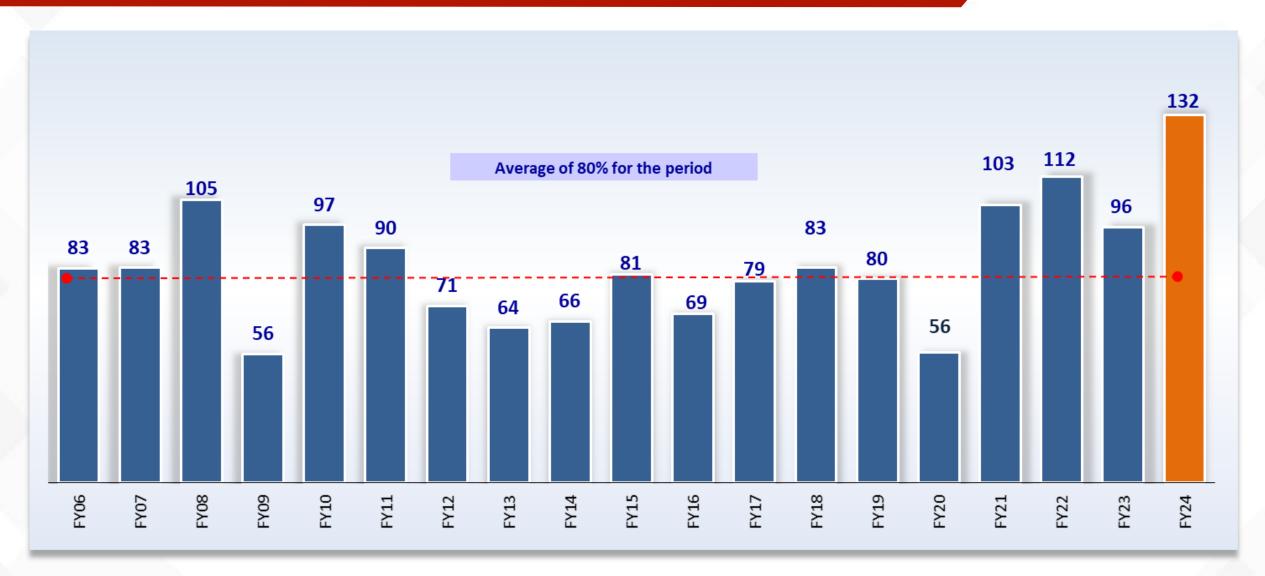

| 3,637          | 5,361   | -2       | 3,564  | 1,514  |
|   | Jan-24   | -3,141  | 534       | 145      | 80                 | 2,254          | 1,416   | -870     | -1,595 | 66     |
|   | Feb-24   | 483     | 646       | 277      | 129                | 6,120          | 3,390   | 82       | -1,904 | 50     |
|   | Mar-24   | 4,016   | 506       | -609     | -46                | 3,816          | -93     | -1,145   | -1,120 | 172    |
|   | Apr-24   | -1,097  | -1,141    | -288     | -412               | 1,794          | -4,828  | 108      | -2,186 | 385    |
|   | May-24   | -3,023  | -881      | 418      | -174               | -676           | 2,708   | -455     | 19     | 135    |

Source: Bloomberg, Elara Securities Research

## Market Capitalization-To-GDP Ratio At All Time High





# Corporate Profits Are Rising Relative To GDP While Debt Levels Are Decreasing





### Valuations Are At Premium To Historical Averages



#### NIFTY P/E (x) - 1 Year Forward



#### NIFTY Smallcap 250 P/E (x) - 1 Year Forward



#### NIFTY Midcap 150 P/E (x) - 1 Year Forward



|          | Valuation                         |
|----------|-----------------------------------|
| Largecap | 4% premium to historical average  |
| Midcap   | 29% premium to historical average |
| Smallcap | 27% premium to historical average |

Source: Motilal Oswal, Bloomberg, As on 31st May 2024

### Changes In Nifty Composition Reflecting In Valuations?



Higher Pvt Ownership, Higher Domestic Share & More B2C Companies In Nifty Pulling Up Nifty PE Higher Vs History





## Market Cap Contributions Of Mid A