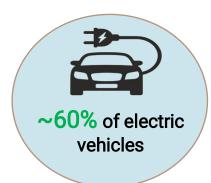

## IT, Finance Jobs To See The Largest Al Impact

#### Indian IT Companies Layoffs Over 67,000 Employees In Just One Year

Which Job Departments Will Al Impact The Most