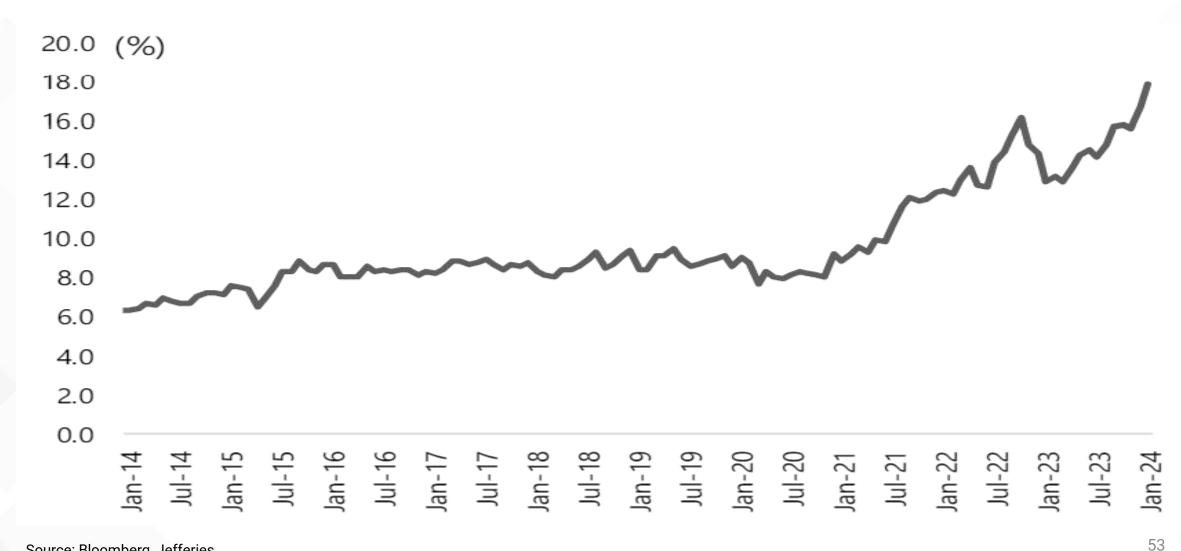

## Credit Growth Remains Robust To Support Growth

Source: RBI, Morgan Stanley Research