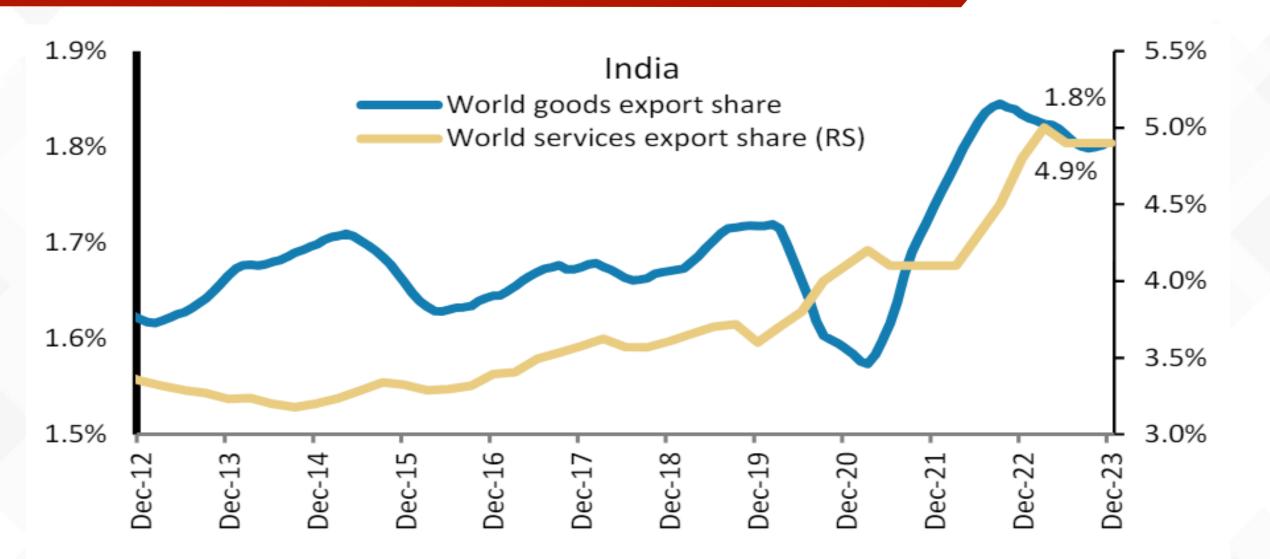

2.5   |
| Gross fixed capital formation | 11.2  | 1.1    | (7.1)  | 17.5  | 6.6    | 9.0   |
| Inventory                     | 27    | (59)   | (76)   | (525) | (14.5) | (5.9) |
| Valuables                     | (9.7) | (14.2) | 30     | 33    | (19.1) | 21    |
| Exports                       | 11.9  | (3.4)  | (7.0)  | 30    | 13.4   | 2.6   |
| Imports                       | 8.8   | (0.8)  | (12.6) | 22    | 10.6   | 10.9  |

# Marginal Slowdown In Domestic Economic Activity







Source: Jefferies, CEIC, I-Sec research. Note: For March'23, we have considered flash PMI data.

# Centre's Capex % GDP Extends Longest Rise Since '90s





# Bumper RBI Dividend To Give Govt More Fiscal Room



#### Surplus Transferred to the Central Government



# India's Share Of World Exports Rising





# GCC Revenues Have Grown Nearly 4x Over The Last 13 Years





Note: The bubble size denotes total GCC revenue in USD bn

Source: NASSCOM, GCC - Global Capability Centre

### **Electronics And Defence Exports Are Rising Rapidly**





## Defence Export: India's Defence Exports Surge to Record Rs 21,000 Crore

Zee Business Video Team | Updated: April 2, 2024 11:38 AM IST

India's defence exports have reached unprecedented heights, crossing Rs 21,000 crore in FY 2023-2024, marking a remarkable growth rate of 32.5% over the previous fiscal year.

## Would Indian Exports Gain From US Tariff Hikes?



#### **US Hikes Tariffs On Chinese Goods**

| Item                                                | Current rate(%) | Increased rate(%) | Years of implementation |
|----------------------------