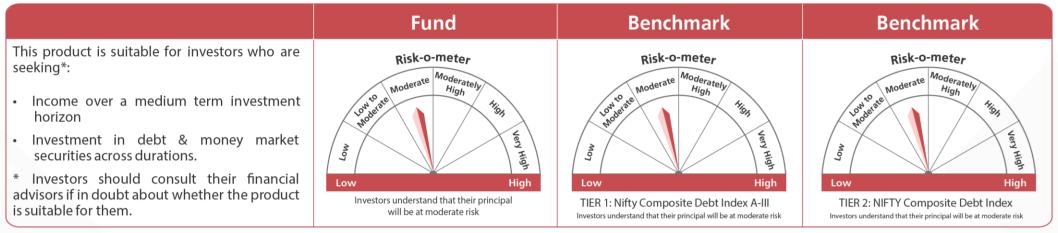

r.

#### **KOTAK EQUITY HYBRID FUND**

An open-ended hybrid scheme investing predominantly in equity and equity related instruments





#### **KOTAK SMALL CAP FUND**

Small cap fund - An open-ended equity scheme predominantly investing in small cap stocks



The above risk-o-meter is based on the scheme portfolio as on 31st May 2024. An addendum may be issued or updated on the website for new risk-o-meter.

#### KOTAK MULTI ASSET ALLOCATOR FUND OF FUND - DYNAMIC

An open ended fund of fund scheme investing in units of Kotak Mahindra Mutual Fund schemes & ETFs / Index schemes (Domestic & Offshore Funds including Gold ETFs schemes).





#### KOTAK DYNAMIC BOND FUND

An open ended dynamic debt scheme investing across duration. A relatively high interest rate risk and moderate credit risk.



The above risk-o-meter is based on the scheme portfolio as on 31st May 2024. An addendum may be issued or updated on the website for new risk-o-meter.

#### KOTAK INDIA EQ CONTRA FUND

An open-ended equity scheme following contrarian investment strategy





#### **KOTAK EQUITY SAVINGS FUND**

An open-ended scheme investing in equity, arbitrage and debt

|