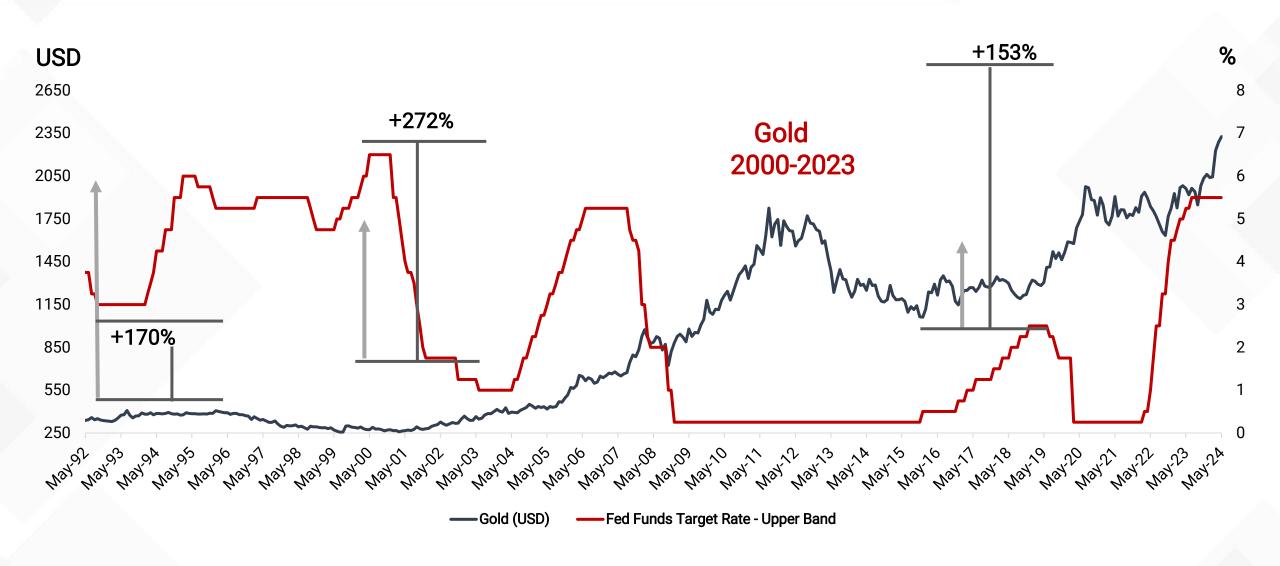

01/01/2013. Benchmark: Nifty Composite Debt Index A-III

Kotak Balanced Advantage Fund: Scheme Inception date is 03/08/2018. Mr. Rohit Tandon has been managing the fund since 22/01/2024 and Mr. Abhishek Bisen has been managing the fund since 03/08/2018. Mr. Hiten Shah has been managing the fund since 03/10/2019. Benchmark: NIFTY 50 Hybrid Composite Debt 50:50 Index

Kotak Equity Savings Fund: Scheme Inception date is 13/10/2014. Mr. Devender Singhal has been managing the fund since 01/04/2021. Mr. Abhishek Bisen has been managing the fund since 03/10/2019. Benchmark: NIFTY Equity Savings



#### Gold Still Holds A Large Potential?





## Gold's Share Of Global International Reserves Jumps to 17.6%



#### **Global International Reserves**



#### Falling Fed Rates Support Gold Prices





Source: Bloomberg

#### Silver Catches Up With Gold As Gold-Silver Ratio Narrows

Source: Bloomberg







## KMAMC ProStart Distributor Trainings (FY 25)







## **Wellness Drives Wealth**











# Annexure

#### Balancing Act Between Inflation And Bond Inclusion







### Half Of World's GDP Is In 3.6% Of The Land Area.





#### Fed Call As Of 5/24/2024



|                  | First Cut | Cuts In 2024 | Publish Date |
|------------------|-----------|--------------|--------------|
| Bank Of America  | December  | 25 BPS       | 4/12/2024    |
| Barclays         | September | 25 BPS       | 4/10/2024    |
| BNPP             | December  | 25 BPS       | 4/26/2024    |
| Citigroup        | July      | 100 BPS      | 4/26/2024    |
| Deutsche Bank    | December  | 25 BPS       | 4/1