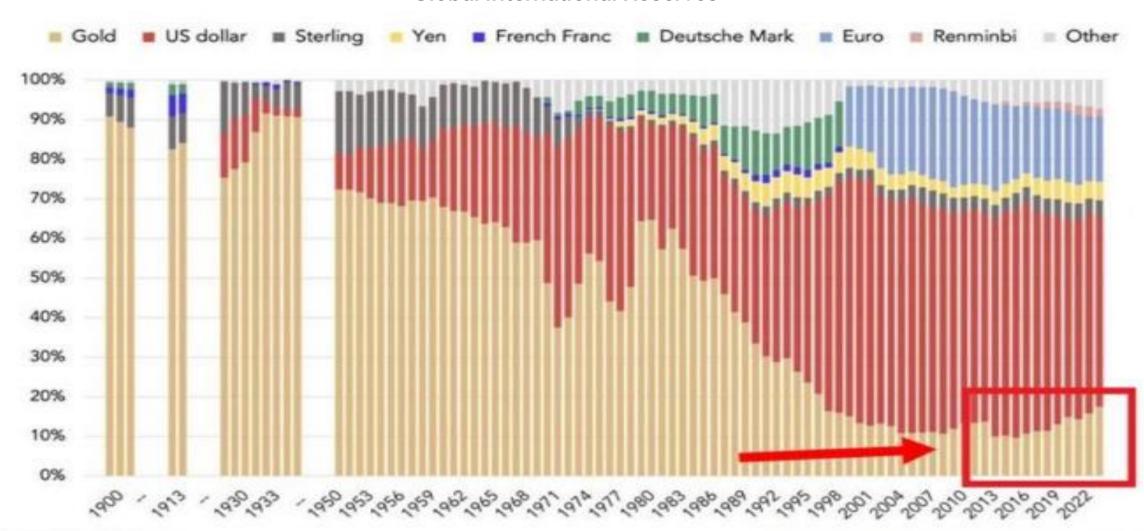

/11/2022. . Inception of Direct Plan – Growth is 01/01/2013. Benchmark: Nifty Composite Debt Index A-III

Kotak Balanced Advantage Fund: Scheme Inception date is 03/08/2018. Mr. Rohit Tandon has been managing the fund since 22/01/2024 and Mr. Abhishek Bisen has been managing the fund since 03/08/2018. Mr. Hiten Shah has been managing the fund since 03/10/2019. Benchmark: NIFTY 50 Hybrid Composite Debt 50:50 Index

Kotak Equity Savings Fund: Scheme Inception date is 13/10/2014. Mr. Devender Singhal has been managing the fund since 01/04/2021. Mr. Abhishek Bisen has been managing the fund since 03/10/2019. Benchmark: NIFTY Equity Savings



#### Gold Still Holds A Large Potential?





## Gold's Share Of Global International Reserves Jumps to 17.6%



#### **Global International Reserves**



#### Falling Fed Rates Support Gold Prices





Source: Bloomberg

#### Silver Catches Up With Gold As Gold-Silver Ratio Narrows

Source: Bloomberg







## KMAMC ProStart Distributor Trainings (FY 25)







## **Wellness Drives Wealth**











# Annexure

#### Balancing Act Between Inflation And Bond Inclusion







### Half Of World's GDP Is In 3.6% Of The Land Area.





#### Fed Call As Of 5/24/2024



|                  | First Cut | Cuts In 2024 | Publish Date |
|------------------|-----------|--------------|--------------|
| Bank Of America  | December  | 25 BPS       | 4/12/2024    |
| Barclays         | September | 25 BPS       | 4/10/2024    |
| BNPP             | December  | 25 BPS       | 4/26/2024    |
| Citigroup        | July      | 100 BPS      | 4/26/2024    |
| D