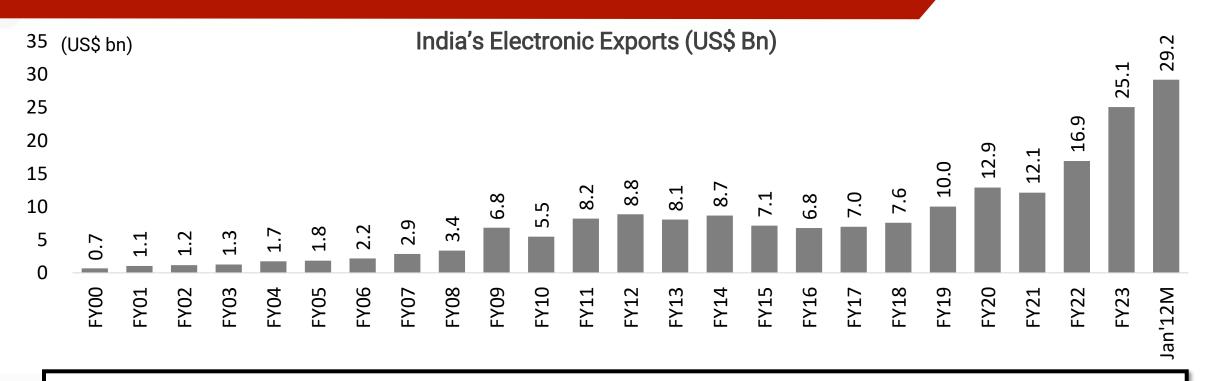

| 33    | (19.1) | 21    |
| Exports                       | 11.9  | (3.4)  | (7.0)  | 30    | 13.4   | 2.6   |
| Imports                       | 8.8   | (0.8)  | (12.6) | 22    | 10.6   | 10.9  |

# Marginal Slowdown In Domestic Economic Activity







Source: Jefferies, CEIC, I-Sec research. Note: For March'23, we have considered flash PMI data.

# Centre's Capex % GDP Extends Longest Rise Since '90s





# Bumper RBI Dividend To Give Govt More Fiscal Room



#### Surplus Transferred to the Central Government



# India's Share Of World Exports Rising





# GCC Revenues Have Grown Nearly 4x Over The Last 13 Years





Note: The bubble size denotes total GCC revenue in USD bn

Source: NASSCOM, GCC - Global Capability Centre

### **Electronics And Defence Exports Are Rising Rapidly**





## Defence Export: India's Defence Exports Surge to Record Rs 21,000 Crore

Zee Business Video Team | Updated: April 2, 2024 11:38 AM IST

India's defence exports have reached unprecedented heights, crossing Rs 21,000 crore in FY 2023-2024, marking a remarkable growth rate of 32.5% over the previous fiscal year.

## Would Indian Exports Gain From US Tariff Hikes?



#### **US Hikes Tariffs On Chinese Goods**

| Item                                                | Current rate(%) | Increased rate(%) | Years of implementation |
|-----------------------------------------------------|-----------------|-------------------|-------------------------|
| Battery parts (non-lithium-ion batteries)           | 8               | 25                | 2024                    |
| Electric Vehicles