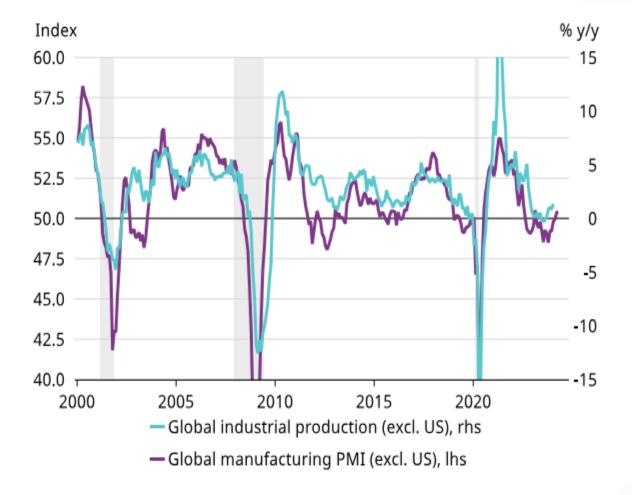

#### An Upturn In The Global Goods Cycle Should Also Act As A Tailwind For Growth

Shaded areas are US recessions.