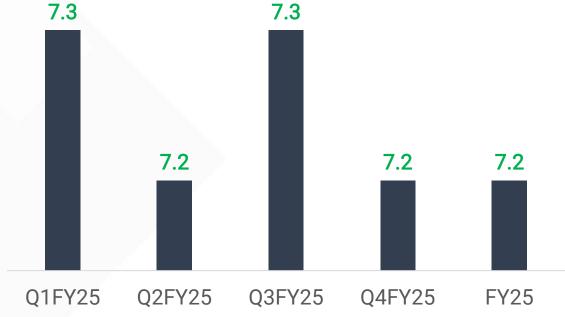

#### Headlines

India's Q4 GDP Grows 7.8%, Surpasses Estimates; FY24 Growth At 8.2% S&P upgrades outlook on India's sovereign rating to 'positive' April CPI inflation eases to 4.83% vs 4.85% in March 2024 Wholesale inflation rises to 13-month high in April. India's May manufacturing PMI falls to 57.5 from 58.8 in April 24 India's services PMI softens to 5-month low on May to 60.2 from 60.8 in April May 2024 GST Collections At Rs 1.73 Lakh Crore; Up 10% Year-On-Year