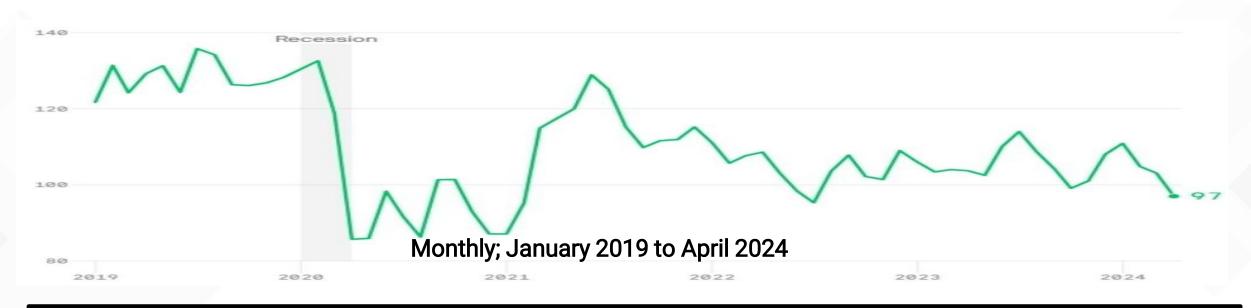

# Fault Lines Are Visible In US Economy

U.S Consumer Confidence Index At Lowest Levels Since 2022