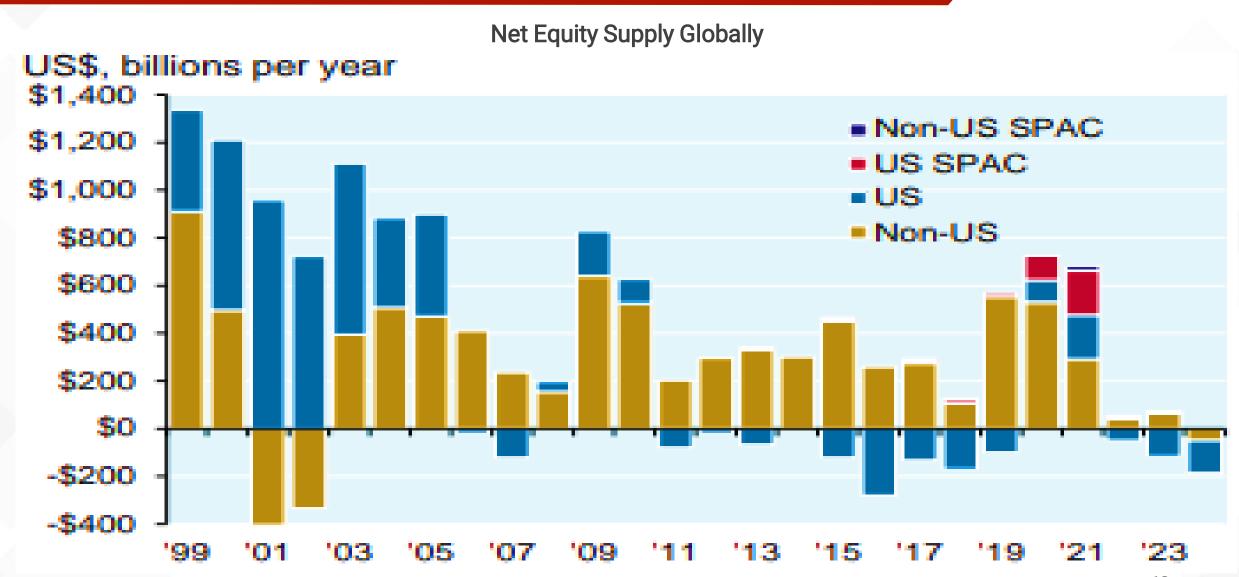

TERS | JUNE 03, 2024 / 08:29 AM IST

# IMF Lifts China Growth Forecast to 5% Citing Fast 2024 Start

- Restrictive trade policies are spreading, the IMF warns
- About 3,000 new trade curbs in 2023, says IMF's Gopinath

By Bloomberg News

May 29, 2024 at 7:30 AM GMT+5:30 Updated on May 29, 2024 at 11:47 AM GMT+5:30

### IMF Projects Steady Global Growth In 2024





AEs = Advanced Economies EMDEs = Emerging Market and Developing Economies. Note: India's data is for fiscal year Source: IMF World Economic Outlook (WEO)

# Overcapacity In China Can Lead To Challenges?



At Present China supplies globally...

#### Peer group 1 – the challenged exporters











#### Peer group 2 – the resilient exporters











Source: JP Morgan Research

# **Net Equity Supply In CY23 Was Negative**







# Fed Is Maintaining A Very Delicate Balance Between Growth And Inflation







#### US Federal Reserve - Total Assets





Source: Federal Reserve Source: Bloomberg 15

# US Growth Is Fueled By Debt





#### US National Debt Set To Double In 8 Years







# Higher For Longer Leading To Higher Interest Payments





### Downturn In Manufacturing Looks To Have Bottomed Out



#### An Upturn In The Global Goods Cycle Should Also Act As A Tailwind For Growth





Shaded areas are US recessions.

# **US Labor Markets Witnessing Rising Unemployment**



#### Times When Unemployment Rate Crossed Above Its 24-month Moving Average



# Fault Lines Are Visible In US Economy



U.S Consumer Confidence Index At Lowest Levels Since 2022



# One of St. Louis' Tallest Office Towers, Empty for Ye