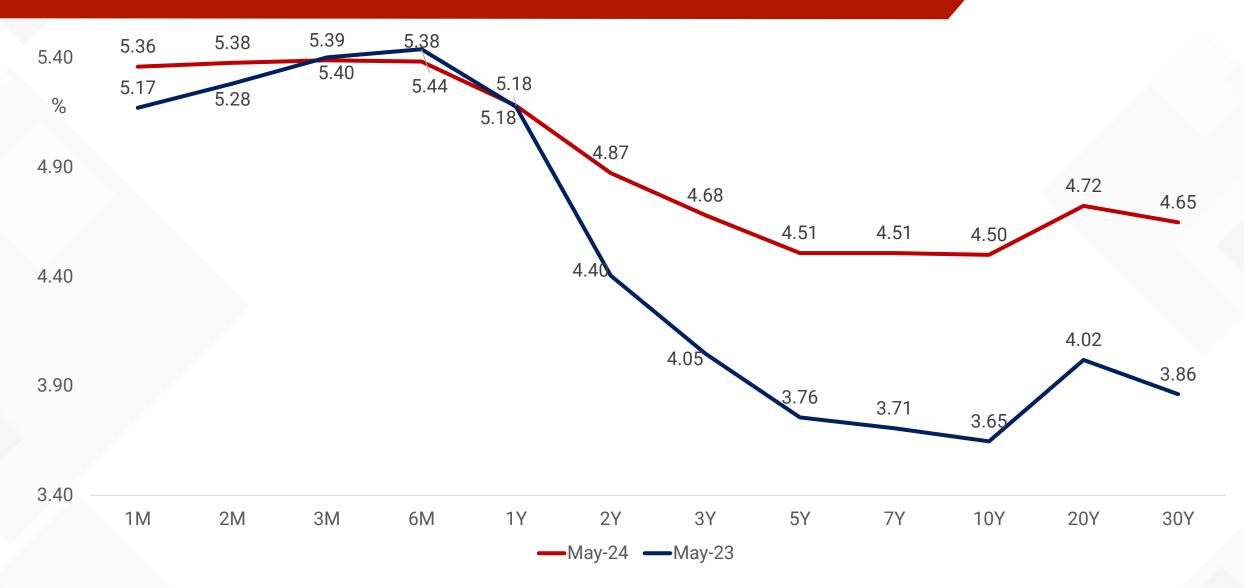

|

#### Consumption And Private Banks Are Areas To Watch



#### Kotak Consumption Fund An opportunity to invest in the Country's aspirations

~64% of India's Domestic GDP driven only by Domestic Demand

#### India: Private Consumption as a % of GDP



Source: CEIC data, Updated as on Apr'24

#### Kotak Banking & Financial Services Fund

#### Portfolio Holdings



Source: Based on portfolio as on 31st May, 2024. Numbers are rounded off to nearest integer.

Source: ICRA MFI. Please refer to disclaimer slides for detailed performance in SEBI format & scheme information document of the scheme for more information.



#### US Inflation Holds Steady, Keeping Fed On Its Toes





84

## **US Economy Cooled In The First Quarter**





#### U.S Treasury Yields Inch Lower After Weaker GDP Data





86

## Fed Rate Cuts Face Delay Due To Sticky Inflation





## **RBI Gracefully Conducting The Economic Concert**







## RBI Targets 4% Inflation On A Durable Basis







#### Inflation Projections (CPI %)



Green indicates raised, red revised down, black indicates unchanged



## Raises FY25 GDP Growth Forecast To 7.2% From 7%



# GDP Growth Forecasts (%) GDP Projection 7.3



Real GDP Figures

Green indicates raised, red revised down, black indicates unchanged

#### **Headwinds to Growth**



**Geopolitical Tensions** 



Volatility In International Commodity Prices



**Geo-Economic Fragmentation** 

#### **RBI Actively Managing Liquidity Shortfall**





## Comparatively Higher Yields in the Indian Bond Market







Source: Refinitiv, Data as on May 2024.

## Indian Bonds Rem