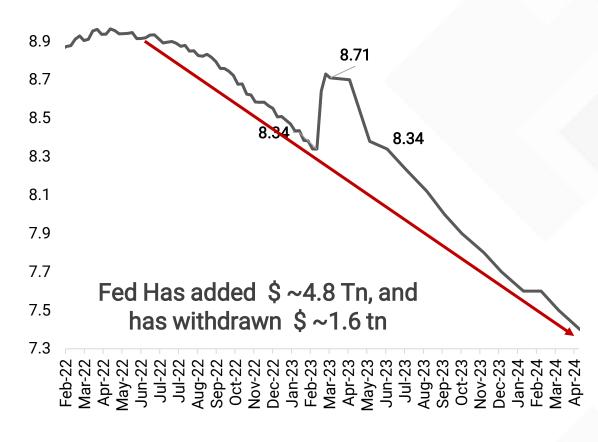

#### US Federal Reserve - Total Assets

Source: Federal Reserve Source: Bloomberg 15