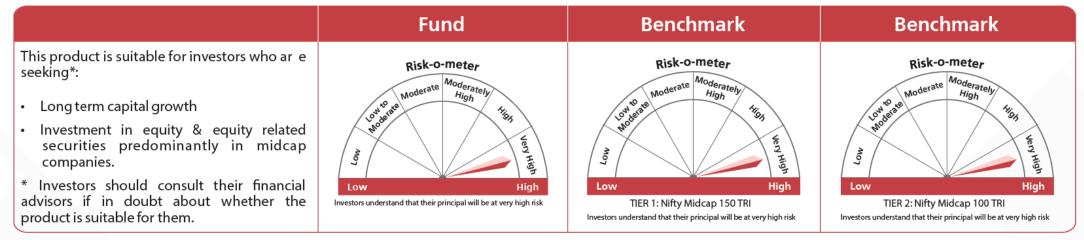

tors who are seeking\*: High High • Long-term capital growth · Investment equity and equity related securities across market capitalisation \* Investors should consult their financial advisors if in doubt about whether the product is suitable for them. Low High Low High Nifty India Manufacturing Index Investors understand that their principal will be at very high risk Investors understand that their principal will be at very high risk

The above risk-o-meter is based on the scheme portfolio as on 31st May 2024. An addendum may be issued or updated on the website for new risk-o-meter.

#### KOTAK BALANCED ADVANTAGE FUND

An open ended dynamic asset allocation fund



#### **KOTAK EMERGING EQUITY FUND**



Mid cap fund - An open-ended equity scheme predominantly investing in mid cap stocks



The above risk-o-meter is based on the scheme portfolio as on 31st May 2024. An addendum may be issued or updated on the website for new risk-o-meter.

#### **KOTAK EQUITY HYBRID FUND**

An open-ended hybrid scheme investing predominantly in equity and equity related instruments





#### **KOTAK SMALL CAP FUND**

Small cap fund - An open-ended equity scheme predominantly investing in small cap stocks



The above risk-o-meter is based on the scheme portfolio as on 31st May 2024. An addendum may be issued or updated on the website for new risk-o-meter.

#### KOTAK MULTI ASSET ALLOCATOR FUND OF FUND - DYNAMIC

An open ended fund of fund scheme investing in units of Kotak Mahindra Mutual Fund schemes & ETFs / Index schemes (Domestic & Offshore Funds including Gold ETFs schemes).





####