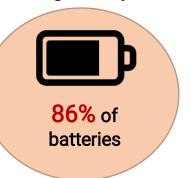

## Would Indian Exports Gain From US Tariff Hikes?

#### **US Hikes Tariffs On Chinese Goods**

| Item                                                | Current rate(%) | Increased rate(%) | Years of implementation |
|-----------------------------------------------------|-----------------|-------------------|-------------------------|
| Battery parts (non-lithium-ion batteries)           | 8               | 25                | 2024                    |
| Electric Vehicles                                   | 25              | 100               | 2024                    |
| Facemasks                                           | 0               | 25                | 2024                    |
| Lithium-ion electrical vehicle batteries            | 8               | 25                | 2024                    |
| Other critical minerals                             | 0               | 25                | 2024                    |
| Ship to shore cranes                                | 0               | 25                | 2024                    |
| Solar cells (whether or not assembled into modules) | 25              | 50                | 2024                    |
| Steel and aluminum products                         |                 | 25                | 2024                    |
| Syringes and needles                                | 0               | 50                | 2024                    |
| Semiconductors                                      | 25              | 50                | 2025                    |
| Lithiun-ion non electrical vehicle batteries        | 8               | 25                | 2026                    |
| Medical gloves                                      | 0               | 25                | 2026                    |
| Natural graphite                                    | 0               | 25                | 2026                    |
| Permanent magnets                                   | 0               | 25                | 2026                    |