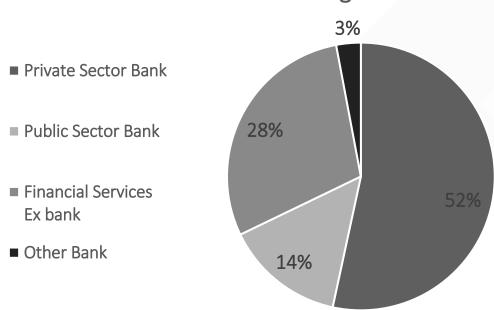

| 83.3%  | 44.9%  | 17.8%  |
| Nifty Energy Index         | 68.6%  | 26.4%  | 19.4%  |
| Nifty FMCG Index           | 6.0%   | 15.3%  | 12.6%  |
| Nifty Healthcare Index     | 43.7%  | 11.9%  | -      |
| Nifty Infrastructure Index | 58.8%  | 26.0%  | 21.0%  |
| Nifty IT Index             | 10.5%  | 6.1%   | 14.9%  |
| Nifty Metal Index          | 65.1%  | 23.5%  | 27.3%  |
| Nifty Realty Index         | 112.9% | 44.7%  | 29.1%  |

#### Consumption And Private Banks Are Areas To Watch



#### Kotak Consumption Fund An opportunity to invest in the Country's aspirations

~64% of India's Domestic GDP driven only by Domestic Demand

#### India: Private Consumption as a % of GDP



Source: CEIC data, Updated as on Apr'24

#### Kotak Banking & Financial Services Fund

#### Portfolio Holdings



Source: Based on portfolio as on 31st May, 2024. Numbers are rounded off to nearest integer.

Source: ICRA MFI. Please refer to disclaimer slides for detailed performance in SEBI format & scheme information document of the scheme for more information.



#### US Inflation Holds Steady, Keeping Fed On Its Toes





84

## **US Economy Cooled In The First Quarter**





#### U.S Treasury Yields Inch Lower After Weaker GDP Data





86

## Fed Rate Cuts Face Delay Due To Sticky Inflation





## **RBI Gracefully Conducting The Economic Concert**







## RBI Targets 4% Inflation On A Durable Basis







#### Inflation Projections (CPI %)



Green indicates raised, red revised down, black indicates unchanged



## Raises FY25 GDP Growth Forecast To 7.2% From 7%



# GDP Growth Forecasts (%