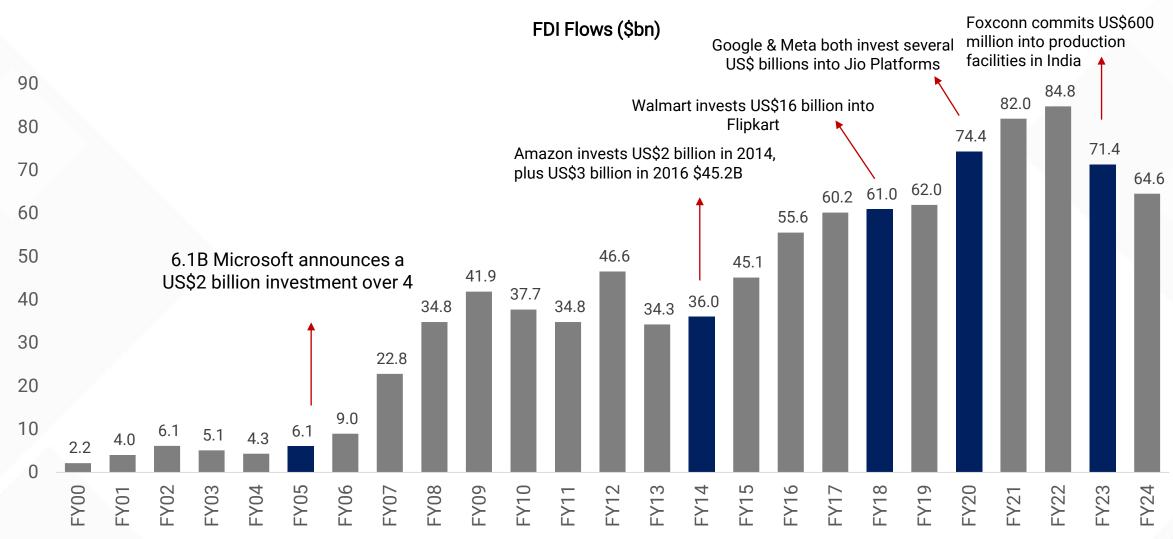

#### Gross FDI Has Slowed Down In 2024

Source: CMIE

#### FDI into India Fiscal Years 2000–2023