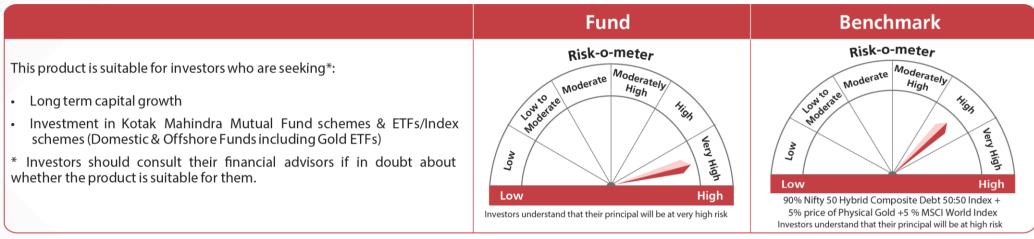

stocks



The above risk-o-meter is based on the scheme portfolio as on 31st May 2024. An addendum may be issued or updated on the website for new risk-o-meter.

#### **KOTAK EQUITY HYBRID FUND**

An open-ended hybrid scheme investing predominantly in equity and equity related instruments





#### **KOTAK SMALL CAP FUND**

Small cap fund - An open-ended equity scheme predominantly investing in small cap stocks



The above risk-o-meter is based on the scheme portfolio as on 31st May 2024. An addendum may be issued or updated on the website for new risk-o-meter.

#### KOTAK MULTI ASSET ALLOCATOR FUND OF FUND - DYNAMIC

An open ended fund of fund scheme investing in units of Kotak Mahindra Mutual Fund schemes & ETFs / Index schemes (Domestic & Offshore Funds including Gold ETFs schemes).





#### KOTAK DYNAMIC BOND FUND

An open ended dynamic debt scheme investing across duration. A relatively high interest rate risk and moderate credit risk.



The above risk-o-meter is based on the scheme portfolio as on 31st May 2024. An addendum may be issued or updated on the website for new risk-o-meter.

#### KOTAK INDIA EQ CONTRA FUND

An open-ended equity scheme following contrarian investment strategy





#### **KOTAK EQUITY SAVINGS FUND**

An open-ended scheme investing in equity, arbitrage and debt

|