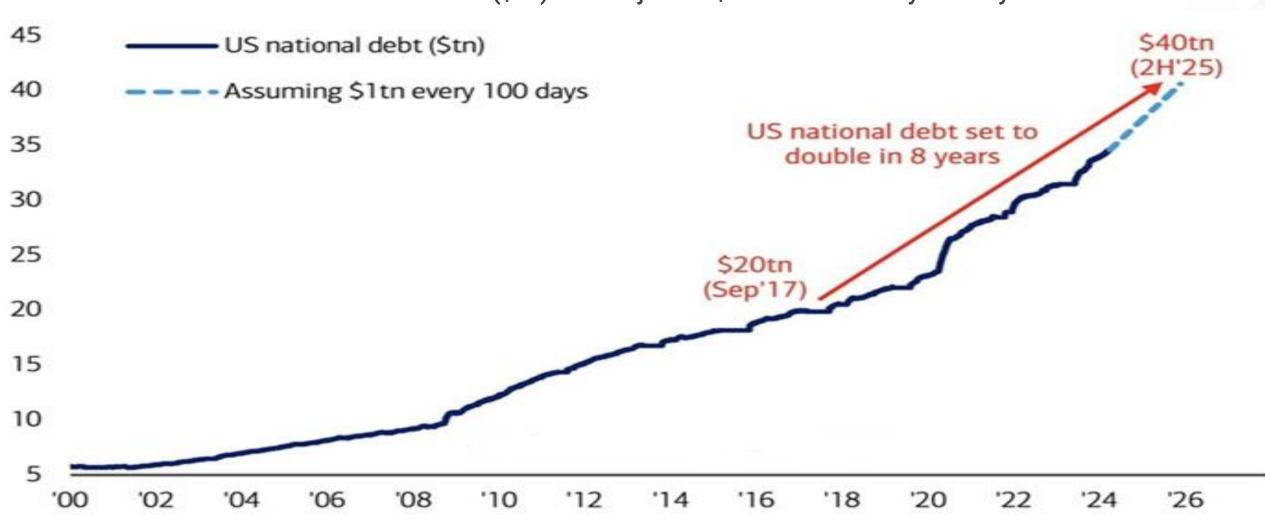

GMT+5:30 Updated on May 29, 2024 at 11:47 AM GMT+5:30

### IMF Projects Steady Global Growth In 2024





AEs = Advanced Economies EMDEs = Emerging Market and Developing Economies. Note: India's data is for fiscal year Source: IMF World Economic Outlook (WEO)

# Overcapacity In China Can Lead To Challenges?



At Present China supplies globally...

#### Peer group 1 – the challenged exporters











#### Peer group 2 – the resilient exporters











Source: JP Morgan Research

# **Net Equity Supply In CY23 Was Negative**







# Fed Is Maintaining A Very Delicate Balance Between Growth And Inflation







#### US Federal Reserve - Total Assets





Source: Federal Reserve Source: Bloomberg 15

# US Growth Is Fueled By Debt





#### US National Debt Set To Double In 8 Years







# Higher For Longer Leading To Higher Interest Payments





### Downturn In Manufacturing Looks To Have Bottomed Out



#### An Upturn In The Global Goods Cycle Should Also Act As A Tailwind For Growth





Shaded areas are US recessions.

# **US Labor Markets Witnessing Rising Unemployment**



#### Times When Unemployment Rate Crossed Above Its 24-month Moving Average



# Fault Lines Are Visible In US Economy



U.S Consumer Confidence Index At Lowest Levels Since 2022



# One of St. Louis' Tallest Office Towers, Empty for Years, Sells for Less Than 2% of Its Peak Price

By Mark Heschmeyer, CoStar News | Updated: April 10, 2024 10:12 P.M

### As Inflation Falls, Real Rates Rise



The Real Fed Funds Rate Is Its Highest Since 2007, After 2022's All Time Low



#### Trimurti Of The US