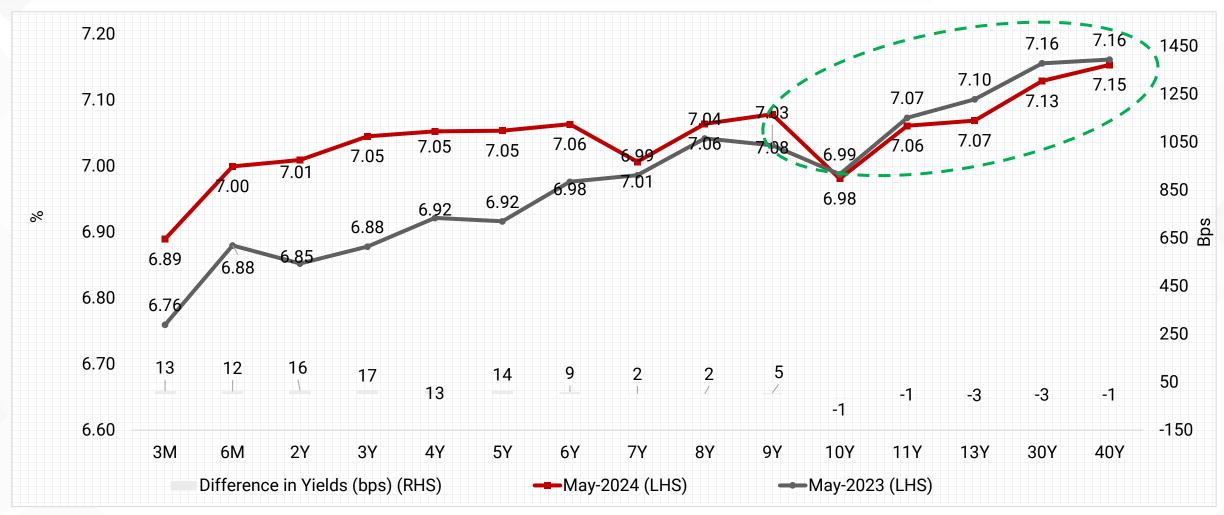

# S&P Ups India's Outlook To Positive, Raises Hope For Rating Upgrade

| S&P FORECAST                               |        |        |        |        |  |
|--------------------------------------------|--------|--------|--------|--------|--|
| Real GDP Growth (%)                        | FY2025 | FY2026 | FY2027 | FY2028 |  |
| Real GDP Glowth (%)                        | 6.8    | 6.9    | 7.0    | 7.0    |  |
| Unemployment Rate (%)                      | 5.3    | 5.2    | 5.2    | 5.2    |  |
| Current Account Deficit (% of GDP)         | 1.3    | 1.5    | 1.6    | 1.7    |  |
| Fiscal Deficit: Centre + States (% of GDP) | -7.9   | -7.3   | -7.0   | -6.8   |  |
| Debt-to-GDP (%)                            | 84.3   | 83.4   | 82.1   | 80.8   |  |