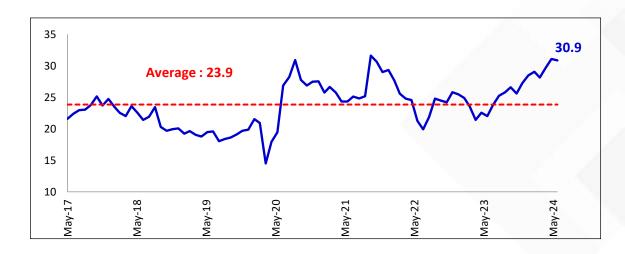

| 82       | -1,904 | 50     |
|   | Mar-24   | 4,016   | 506       | -609     | -46                | 3,816          | -93     | -1,145   | -1,120 | 172    |
|   | Apr-24   | -1,097  | -1,141    | -288     | -412               | 1,794          | -4,828  | 108      | -2,186 | 385    |
|   | May-24   | -3,023  | -881      | 418      | -174               | -676           | 2,708   | -455     | 19     | 135    |

Source: Bloomberg, Elara Securities Research

## Market Capitalization-To-GDP Ratio At All Time High





# Corporate Profits Are Rising Relative To GDP While Debt Levels Are Decreasing





### Valuations Are At Premium To Historical Averages



#### NIFTY P/E (x) - 1 Year Forward



#### NIFTY Smallcap 250 P/E (x) - 1 Year Forward



#### NIFTY Midcap 150 P/E (x) - 1 Year Forward



|          | Valuation                         |
|----------|-----------------------------------|
| Largecap | 4% premium to historical average  |
| Midcap   | 29% premium to historical average |
| Smallcap | 27% premium to historical average |

Source: Motilal Oswal, Bloomberg, As on 31st May 2024

### Changes In Nifty Composition Reflecting In Valuations?



Higher Pvt Ownership, Higher Domestic Share & More B2C Companies In Nifty Pulling Up Nifty PE Higher Vs History





## Market Cap Contributions Of Mid And Small At All Time Highs



Sharp Broad Basing Seen In CY23 With Mid- And Small-cap Contribution To Total Market Cap Rising To An All-Time High In May'24



Note: Apr 2024 Market Cap Contribution For Large/Mid/Small Stood At 63.1%/18.2%/18.9% Respectively Source: Motilal Oswal

5