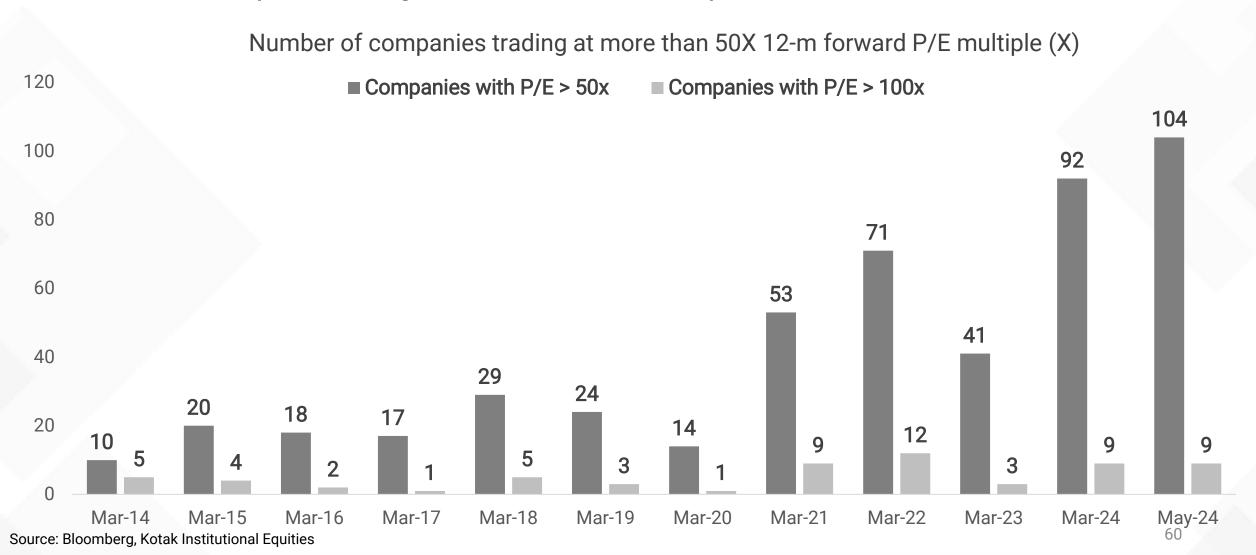

% premium to historical average |
| Smallcap | 27% premium to historical average |

Source: Motilal Oswal, Bloomberg, As on 31st May 2024

### Changes In Nifty Composition Reflecting In Valuations?



Higher Pvt Ownership, Higher Domestic Share & More B2C Companies In Nifty Pulling Up Nifty PE Higher Vs History





## Market Cap Contributions Of Mid And Small At All Time Highs



Sharp Broad Basing Seen In CY23 With Mid- And Small-cap Contribution To Total Market Cap Rising To An All-Time High In May'24



Note: Apr 2024 Market Cap Contribution For Large/Mid/Small Stood At 63.1%/18.2%/18.9% Respectively Source: Motilal Oswal

59

# Higher Number Of Companies See Unsustainable Valuations



Number Of Companies Trading At More Than 50X P/E Multiple Has Increased 10X Over The Past 10 Years



# Low-Ownership, Low-Float Stocks Surge in Last 3/6 Months - Is It Sustainable?



| Company Name          | Mkt Cap(₹ Cr) | Promoter<br>Holding (%) | Free float<br>(%) | Free float<br>(Mkt cap ₹ Cr) | 3M (%) | 6M (%) |
|-----------------------|---------------|-------------------------|-------------------|------------------------------|--------|--------|
| Indian Overseas       | 130,238       | 96.4                    | 3.6               | 4,715                        | 6.6    | 75.1   |
| UCO Bank              | 68,089        | 95.4                    | 4.6               | 3,139                        | 1.0    | 51.3   |
| Central Bank Of India | 56,122        | 93.1                    | 6.9               | 3,884                        | 3.2    | 46.8   |
| ITI Ltd               | 28,5