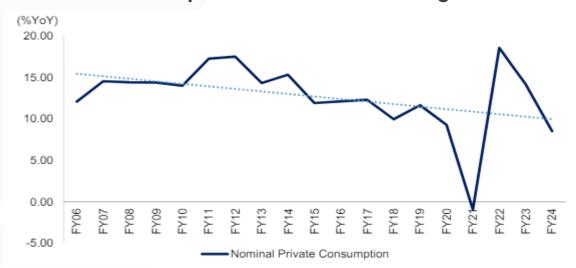

ives to ensure better financial awareness.

> The writer is managing director, Kotak Mahindra AMC, Views are personal

#### Headlines



India's Q4 GDP Grows 7.8%, Surpasses Estimates; FY24 Growth At 8.2% S&P upgrades outlook on India's sovereign rating to 'positive' April CPI inflation eases to 4.83% vs 4.85% in March 2024 Wholesale inflation rises to 13-month high in April. India's May manufacturing PMI falls to 57.5 from 58.8 in April 24 India's services PMI softens to 5-month low on May to 60.2 from 60.8 in April May 2024 GST Collections At Rs 1.73 Lakh Crore; Up 10% Year-On-Year

#### India's GDP Growth In FY24 Beats Estimates





# Growth Driven By Public Investment & Trade



#### GFCF At 33.24% Of GDP Above Long-term Trend



#### Private Consumption Growth Below Long-term Trend



Trade % of GDP



#### Real GDP and components growth, fiscal year-ends, 2019-24 (%)

|                               | 2019  | 2020   | 2021   | 2022  | 2023   | 2024  |
|-------------------------------|-------|--------|--------|-------|--------|-------|
| Real GDP                      | 6.5   | 3.9    | (5.8)  | 9.7   | 7.0    | 8.2   |
| Private consumption           | 7.1   | 5.2    | (5.3)  | 11.7  | 6.8    | 4.0   |
| Government consumption        | 6.7   | 3.9    | (0.8)  | 0.0   | 9.0    | 2.5   |
| Gross fixed capital formation | 11.2  | 1.1    | (7.1)  | 17.5  | 6.6    | 9.0   |
| Inventory                     | 27    | (59)   | (76)   | (525) | (14.5) | (5.9) |
| Valuables                     | (9.7) | (14.2) | 30     | 33    | (19.1) | 21    |
| Exports