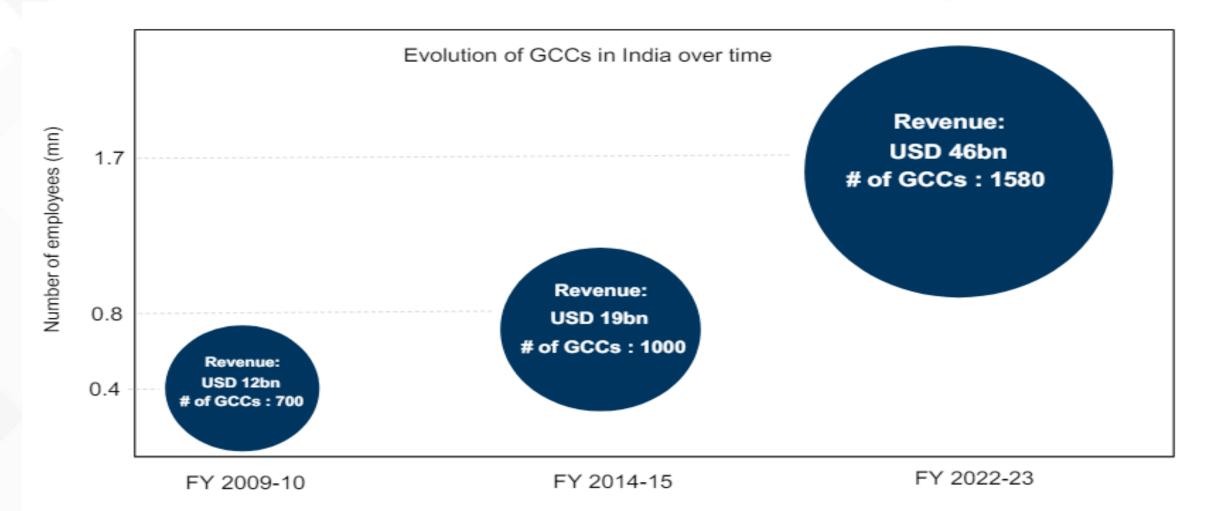

# GCC Revenues Have Grown Nearly 4x Over The Last 13 Years

Note: The bubble size denotes total GCC revenue in USD bn

Source: NASSCOM, GCC - Global Capability Centre