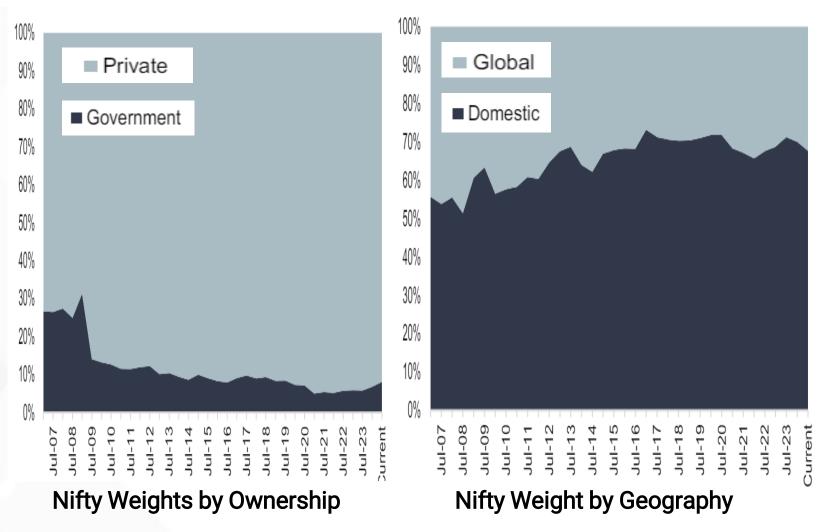

zation-To-GDP Ratio At All Time High





# Corporate Profits Are Rising Relative To GDP While Debt Levels Are Decreasing





### Valuations Are At Premium To Historical Averages



#### NIFTY P/E (x) - 1 Year Forward



#### NIFTY Smallcap 250 P/E (x) - 1 Year Forward



#### NIFTY Midcap 150 P/E (x) - 1 Year Forward



|          | Valuation                         |
|----------|-----------------------------------|
| Largecap | 4% premium to historical average  |
| Midcap   | 29% premium to historical average |
| Smallcap | 27% premium to historical average |

Source: Motilal Oswal, Bloomberg, As on 31st May 2024

### Changes In Nifty Composition Reflecting In Valuations?



Higher Pvt Ownership, Higher Domestic Share & More B2C Companies In Nifty Pulling Up Nifty PE Higher Vs History





## Market Cap Contributions Of Mid And Small At All Time Highs



Sharp Broad Basing Seen In CY23 With Mid- And Small-cap Contribution To Total Market Cap Rising To An All-Time High In May'24



Note: Apr 2024 Market Cap Contribution For Large/Mid/Small Stood At 63.1%/18.2%/18.9% Respectively Source: Motilal Oswal

59

# Higher Number Of Companies See Unsustainable Valuations



Number Of Companies Trading At More Than 50X P/E Multiple Has Increased 10X Over The Past 10 Years



# Low-Ownership, Low-Float Stocks Surge in Last 3/6 Months - Is It Sustainable?



| Company Name          | Mkt Cap(₹ Cr) | Promoter<br>Holding (%) | Free float<br>(%) | Free float<br>(Mkt cap ₹ Cr) | 3M (%) | 6M (%) |
|-----------------------|---------------|-------------------------|-------------------|-----